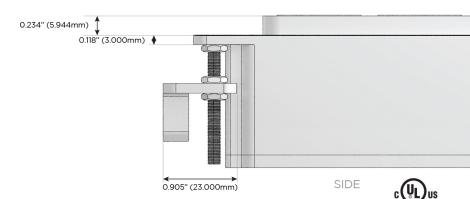

#### AC POWER & DATA CONNECTIVITY SOLUTION

M-POWER-4TW-AMAR-BZAB

Specs:

# Distributed by

Mormax Company, Inc.
8 Westchester Plaza

Elmsford, NY 10523

<u>&</u>

914-699-0101

TOP

1.381" (35.082mm)

 $\searrow$ 