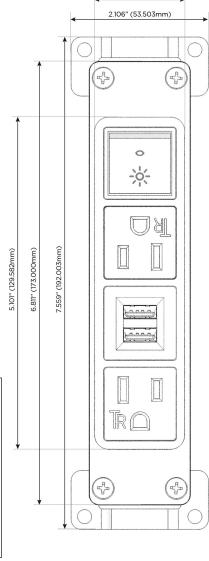

(Rocker Switch)
- D Dimmer Switch

#### Plug:

Supplied with Low Profile Flat 45 $^{\circ}$  Angle 120 VAC Plug

Optional Standard Straight 120 VAC Plug

Optional Straight 120 VAC Pass-through Plug

- CLEAN, COMPACT DESIGN
- STREAMLINED
- LOW PROFILE
- SIDE-EXITING CORDS
- PLUG & PLAY
- 6' AC CORD & PLUG (FLAT PLUG STANDARD)
- CUSTOMIZABLE CONFIGURATIONS AND FINISHES
- UL LISTED FOR MOUNTING IN FURNITURE
- 15A





#### AC POWER & DATA CONNECTIVITY SOLUTION

M-POWER-4TW-AMAR-BZAB

Specs:

# Distributed by



Mormax Company, Inc.
8 Westchester Plaza

Elmsford, NY 10523

<u>&</u>

914-699-0101

TOP

1.381" (35.082mm)

 $\searrow$ 

sales@mormax.com mormax.com

## Modules/Ports:

A Tamper Resistant AC Receptacle

M Double USB-A (Fast Charging Ports - 18W)

R Switched AC (Rocker Switch)