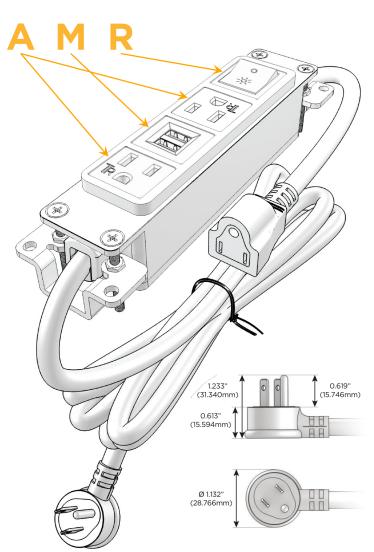

## **Module/Port Options:**

- A Tamper Resistant AC Receptacle
- E USB-A & USB-C (20W)
- M Double USB-A (Fast Charging Ports 18W)
- H HDMI
- 6 CAT 6
- 12 RJ 12
- X Switched AC
- Y 3-Way Switch (Low Voltage)
- V USB-C (45W High Speed Charging Port)
- S USB-C (25W High Speed Charging Port)
- R Switched AC (Rocker Switch)
- D Dimmer Switch

#### Plug:

Supplied with Low Profile Flat 45 $^{\circ}$  Angle 120 VAC Plug

Optional Standard Straight 120 VAC Plug

Optional Straight 120 VAC Pass-through Plug

- CLEAN, COMPACT DESIGN
- STREAMLINED
- LOW PROFILE
- SIDE-EXITING CORDS
- PLUG & PLAY
- 6' AC CORD & PLUG (FLAT PLUG STANDARD)
- CUSTOMIZABLE CONFIGURATIONS AND FINISHES
- UL LISTED FOR MOUNTING IN FURNITURE
- 15A