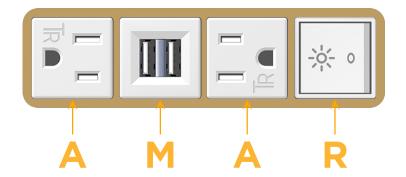

## Modules/Ports:

A Tamper Resistant AC Receptacle

M Double USB-A (Fast Charging Ports - 18W)

R Switched AC (Rocker Switch)