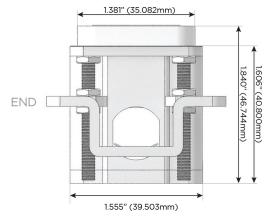

# Distributed by

Mormax Company, Inc.
8 Westchester Plaza

Elmsford, NY 10523

<u>&</u>

914-699-0101

TOP

1.381" (35.082mm)

 $\searrow$ 