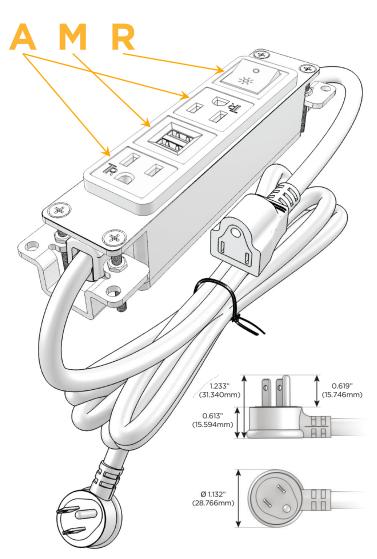

### Plug:

Supplied with Low Profile Flat 45° Angle 120 VAC Plug

Optional Standard Straight 120 VAC Plug

Optional Straight 120 VAC Pass-through Plug

- CLEAN, COMPACT DESIGN
- **STREAMLINED**
- **LOW PROFILE**
- SIDE-EXITING CORDS
- **PLUG & PLAY**
- 6' AC CORD & PLUG (FLAT PLUG STANDARD)
- **CUSTOMIZABLE CONFIGURATIONS AND FINISHES**
- **UL LISTED FOR MOUNTING IN FURNITURE**
- 15A

# **Modules/Ports:**

- A Tamper Resistant AC Receptacle
- M Double USB-A (Fast Charging Ports 18W)
- R Switched AC (Rocker Switch)