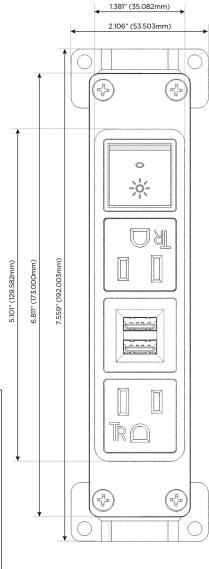

# **Modules/Ports:**

- A Tamper Resistant AC Receptacle
- M Double USB-A (Fast Charging Ports 18W)
- R Switched AC (Rocker Switch)