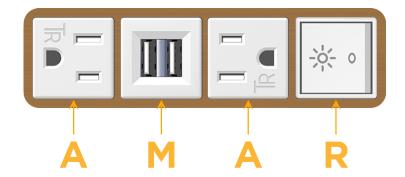

# **Modules/Ports:**

- A Tamper Resistant AC Receptacle
- M Double USB-A (Fast Charging Ports 18W)
- R Switched AC (Rocker Switch)