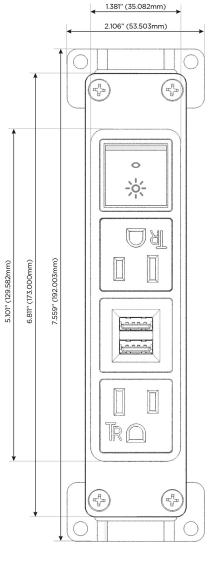

#### AC POWER & DATA CONNECTIVITY SOLUTION

M-POWER-4TW-AMAR-BRAB

# **Modules/Ports:**

A Tamper Resistant AC Receptacle

M Double USB-A (Fast Charging Ports - 18W)

R Switched AC (Rocker Switch)