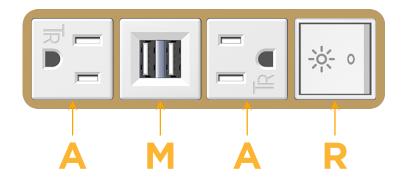

# **Modules/Ports:**

A Tamper Resistant AC Receptacle

M Double USB-A (Fast Charging Ports - 18W)

R Switched AC (Rocker Switch)