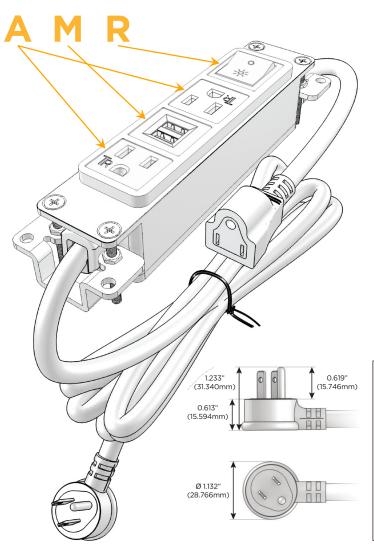

#### AC POWER & DATA CONNECTIVITY SOLUTION

M-POWER-4TW-AMAR-BRAB

Bezel Finish: BRASS (ABS)

Custom Finishes Available M-POWER-4TW-AMAR-BRAB

# **Module/Port Options:**

- A Tamper Resistant AC Receptacle
- E USB-A & USB-C (20W)
- M Double USB-A (Fast Charging Ports 18W)
- H HDMI
- 6 CAT 6
- 12 RJ 12
- X Switched AC
- Y 3-Way Switch (Low Voltage)
- V USB-C (45W High Speed Charging Port)
- S USB-C (25W High Speed Charging Port)
- R Switched AC (Rocker Switch)
- D Dimmer Switch

### Plug:

Supplied with Low Profile Flat 45° Angle 120 VAC Plug

Optional Standard Straight 120 VAC Plug

Optional Straight 120 VAC Pass-through Plug

- CLEAN, COMPACT DESIGN
- STREAMLINED
- LOW PROFILE
- SIDE-EXITING CORDS
- PLUG & PLAY
- 6' AC CORD & PLUG (FLAT PLUG STANDARD)
- CUSTOMIZABLE CONFIGURATIONS AND FINISHES
- UL LISTED FOR MOUNTING IN FURNITURE
- 15A

# **Modules/Ports:**

A Tamper Resistant AC Receptacle

M Double USB-A (Fast Charging Ports - 18W)

R Switched AC (Rocker Switch)