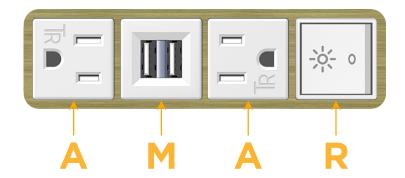

# **Module/Port Options:**

- A Tamper Resistant AC Receptacle
- E USB-A & USB-C (20W)
- M Double USB-A (Fast Charging Ports 18W)
- H HDMI
- 6 CAT 6
- 12 RJ 12
- X Switched AC
- Y 3-Way Switch (Low Voltage)
- V USB-C (45W High Speed Charging Port)
- S USB-C (25W High Speed Charging Port)
- R Switched AC (Rocker Switch)
- D Dimmer Switch

# **Modules/Ports:**

- **Tamper Resistant AC Receptacle**
- Double USB-A (Fast Charging Ports 18W)
- Switched AC (Rocker Switch)