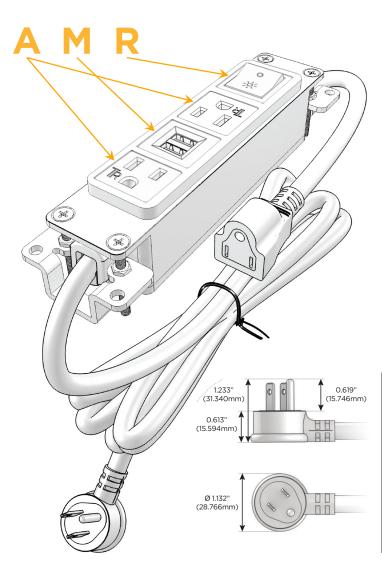

### Plug:

Supplied with Low Profile Flat 45° Angle 120 VAC Plug

Optional Standard Straight 120 VAC Plug

Optional Straight 120 VAC Pass-through Plug

- CLEAN, COMPACT DESIGN
- STREAMLINED
- LOW PROFILE
- SIDE-EXITING CORDS
- PLUG & PLAY
- 6' AC CORD & PLUG (FLAT PLUG STANDARD)
- CUSTOMIZABLE CONFIGURATIONS AND FINISHES
- UL LISTED FOR MOUNTING IN FURNITURE
- 15A

# **Module/Port Options:**

- A Tamper Resistant AC Receptacle
- E USB-A & USB-C (20W)
- M Double USB-A (Fast Charging Ports 18W)
- H HDMI
- 6 CAT 6
- 12 RJ 12
- X Switched AC
- Y 3-Way Switch (Low Voltage)
- V USB-C (45W High Speed Charging Port)
- S USB-C (25W High Speed Charging Port)
- R Switched AC (Rocker Switch)
- D Dimmer Switch

# **Modules/Ports:**

- **Tamper Resistant AC Receptacle**
- Double USB-A (Fast Charging Ports 18W)
- Switched AC (Rocker Switch)