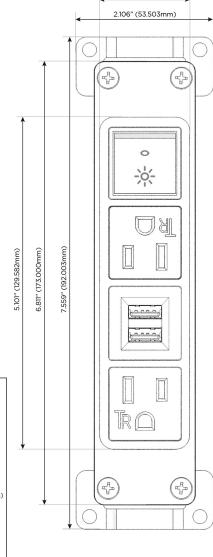

# **Module/Port Options:**

- A Tamper Resistant AC Receptacle
- E USB-A & USB-C (20W)
- M Double USB-A (Fast Charging Ports 18W)
- H HDMI
- 6 CAT 6
- 12 RJ 12
- X Switched AC
- Y 3-Way Switch (Low Voltage)
- V USB-C (45W High Speed Charging Port)
- S USB-C (25W High Speed Charging Port)
- R Switched AC (Rocker Switch)
- D Dimmer Switch

# **Modules/Ports:**

- **Tamper Resistant AC Receptacle**
- Double USB-A (Fast Charging Ports 18W)
- Switched AC (Rocker Switch)