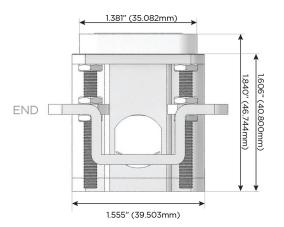

Speed Charging Port)
- R Switched AC (Rocker Switch)
- D Dimmer Switch

#### Plug:

Supplied with Low Profile Flat 45° Angle 120 VAC Plug

Optional Standard Straight 120 VAC Plug

Optional Straight 120 VAC Pass-through Plug

- CLEAN, COMPACT DESIGN
- STREAMLINED
- LOW PROFILE
- SIDE-EXITING CORDS
- PLUG & PLAY
- 6' AC CORD & PLUG (FLAT PLUG STANDARD)
- CUSTOMIZABLE CONFIGURATIONS AND FINISHES
- UL LISTED FOR MOUNTING IN FURNITURE
- 15A





#### AC POWER & DATA CONNECTIVITY SOLUTION

M-POWER-4TW-AMAR-BR4B

Specs:

# Distributed by



Mormax Company, Inc.

8 Westchester Plaza

Elmsford, NY 10523

<u>@</u>

914-699-0101

TOP

sales@mormax.com
mormax.com

## **Modules/Ports:**

A Tamper Resistant AC Receptacle

M Double USB-A (Fast Charging Ports - 18W)

R Switched AC (Rocker Switch)