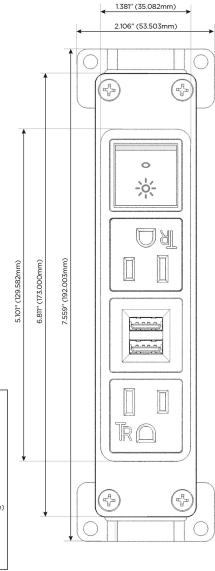

## **Module/Port Options:**

- A Tamper Resistant AC Receptacle
- E USB-A & USB-C (20W)
- M Double USB-A (Fast Charging Ports 18W)
- H HDMI
- 6 CAT 6
- 12 RJ 12
- X Switched AC
- Y 3-Way Switch (Low Voltage)
- V USB-C (45W High Speed Charging Port)
- S USB-C (25W High Speed Charging Port)
- R Switched AC (Rocker Switch)
- D Dimmer Switch

## **Modules/Ports:**

A Tamper Resistant AC Receptacle

M Double USB-A (Fast Charging Ports - 18W)

R Switched AC (Rocker Switch)