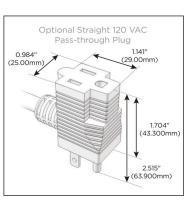

#### Plug:

Supplied with Low Profile Flat 45° Angle 120 VAC Plug

Optional Standard Straight 120 VAC Plug

Optional Straight 120 VAC Pass-through Plug

- CLEAN, COMPACT DESIGN
- STREAMLINED
- LOW PROFILE
- SIDE-EXITING CORDS
- PLUG & PLAY
- 6' AC CORD & PLUG (FLAT PLUG STANDARD)
- CUSTOMIZABLE CONFIGURATIONS AND FINISHES
- UL LISTED FOR MOUNTING IN FURNITURE
- 15A