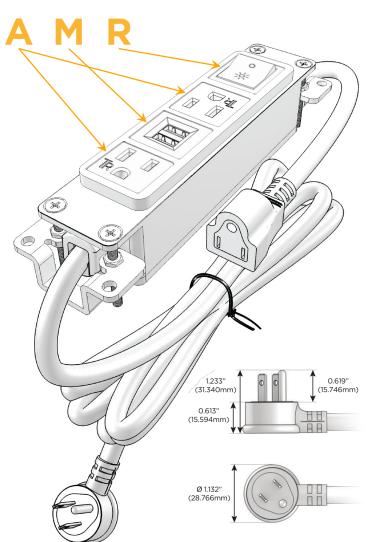

#### Plug:

Supplied with Low Profile Flat 45° Angle 120 VAC Plug

Optional Standard Straight 120 VAC Plug

Optional Straight 120 VAC Pass-through Plug

- CLEAN, COMPACT DESIGN
- STREAMLINED
- LOW PROFILE
- SIDE-EXITING CORDS
- PLUG & PLAY
- 6' AC CORD & PLUG (FLAT PLUG STANDARD)
- CUSTOMIZABLE CONFIGURATIONS AND FINISHES
- UL LISTED FOR MOUNTING IN FURNITURE
- 15A

## **Modules/Ports:**

A Tamper Resistant AC Receptacle

M Double USB-A (Fast Charging Ports - 18W)

R Switched AC (Rocker Switch)