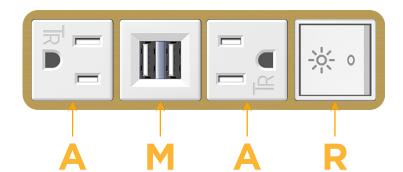

## **Modules/Ports:**

A Tamper Resistant AC Receptacle

M Double USB-A (Fast Charging Ports - 18W)

R Switched AC (Rocker Switch)