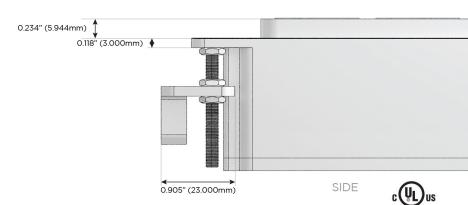

peed Charging Port)
- R Switched AC (Rocker Switch)
- D Dimmer Switch

#### Plug:

Supplied with Low Profile Flat 45° Angle 120 VAC Plug

Optional Standard Straight 120 VAC Plug

Optional Straight 120 VAC Pass-through Plug

- CLEAN, COMPACT DESIGN
- STREAMLINED
- LOW PROFILE
- SIDE-EXITING CORDS
- PLUG & PLAY
- 6' AC CORD & PLUG (FLAT PLUG STANDARD)
- CUSTOMIZABLE CONFIGURATIONS AND FINISHES
- UL LISTED FOR MOUNTING IN FURNITURE
- 15A





#### AC POWER & DATA CONNECTIVITY SOLUTION

M-POWER-4TW-AMAR-BR4B

Specs:

# Distributed by



Mormax Company, Inc.

8 Westchester Plaza

Elmsford, NY 10523

<u>@</u>

914-699-0101

TOP

sales@mormax.com
mormax.com

## **Modules/Ports:**

A Tamper Resistant AC Receptacle

M Double USB-A (Fast Charging Ports - 18W)

R Switched AC (Rocker Switch)