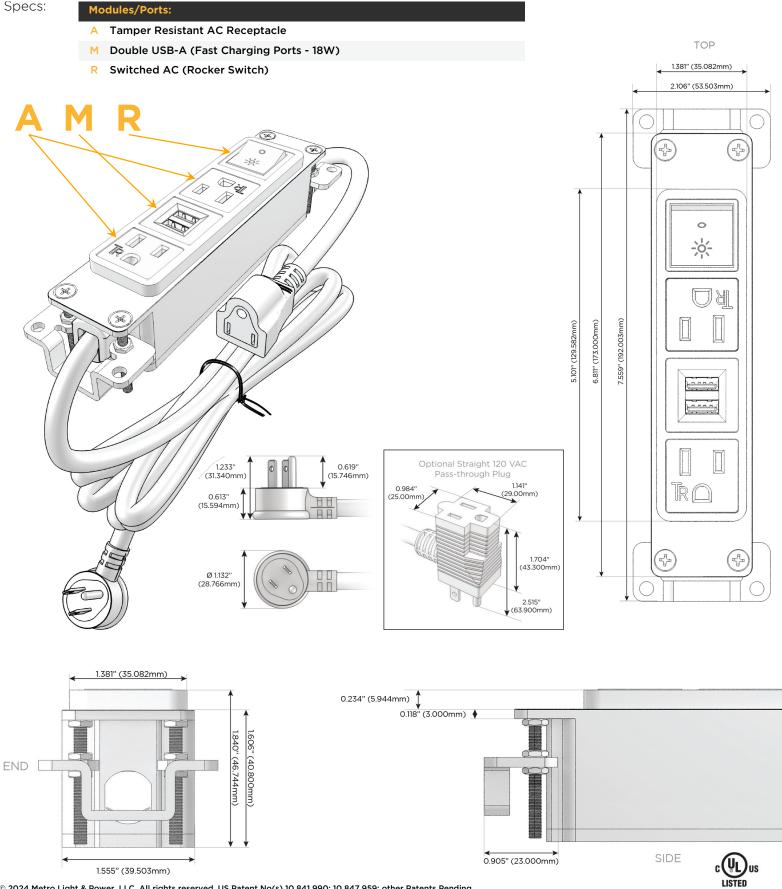

## Module/Port Options:

- A Tamper Resistant AC Receptacle
- E USB-A & USB-C (20W)
- M Double USB-A (Fast Charging Ports 18W)
- H HDMI
- 6 CAT 6
- 12 RJ 12
- X Switched AC
- Y 3-Way Switch (Low Voltage)
- V USB-C (45W High Speed Charging Port)
- S USB-C (25W High Speed Charging Port)
- R Switched AC (Rocker Switch)
- D Dimmer Switch

### Plug:

Supplied with Low Profile Flat 45° Angle 120 VAC Plug

Optional Standard Straight 120 VAC Plug

Optional Straight 120 VAC Pass-through Plug

- CLEAN, COMPACT DESIGN
- STREAMLINED
- LOW PROFILE
- SIDE-EXITING CORDS
- PLUG & PLAY
- 6' AC CORD & PLUG (FLAT PLUG STANDARD)
- CUSTOMIZABLE CONFIGURATIONS AND FINISHES
- UL LISTED FOR MOUNTING IN FURNITURE
- 15A