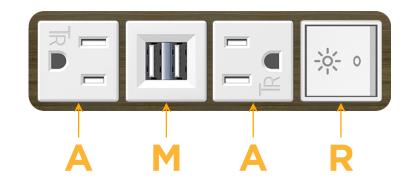

## Module/Port Options:

- A Tamper Resistant AC Receptacle
- E USB-A & USB-C (20W)
- M Double USB-A (Fast Charging Ports 18W)
- H HDMI
- 6 CAT 6
- 12 RJ 12
- X Switched AC
- Y 3-Way Switch (Low Voltage)
- V USB-C (45W High Speed Charging Port)
- S USB-C (25W High Speed Charging Port)
- R Switched AC (Rocker Switch)
- D Dimmer Switch