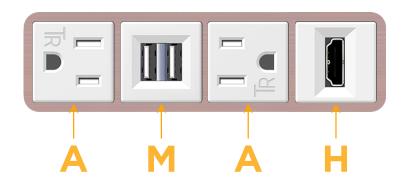

### Module/Port Options:

- A Tamper Resistant AC Receptacle
- E USB-A & USB-C (20W)
- M Double USB-A (Fast Charging Ports 18W)
- H HDMI
- 6 CAT 6
- 12 RJ 12
- X Switched AC
- Y 3-Way Switch (Low Voltage)
- V USB-C (45W High Speed Charging Port)
- S USB-C (25W High Speed Charging Port)
- R Switched AC (Rocker Switch)
- D Dimmer Switch