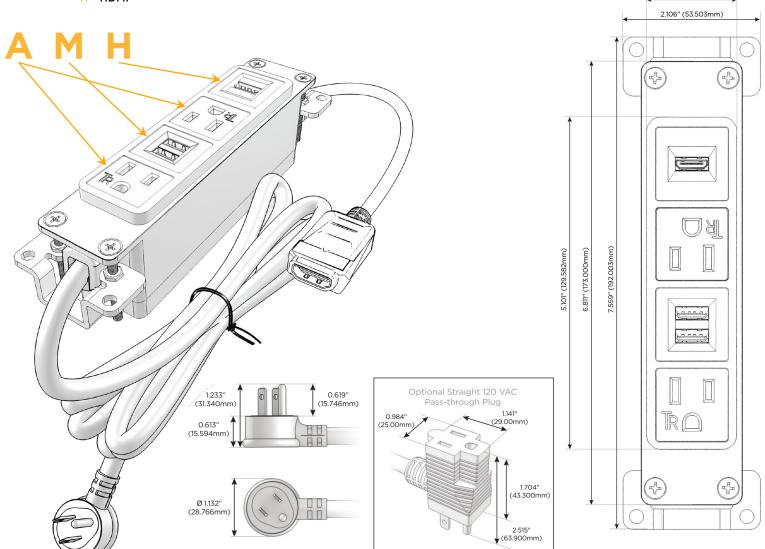

# **Module/Port Options:**

- A Tamper Resistant AC Receptacle
- E USB-A & USB-C (20W)
- M Double USB-A (Fast Charging Ports 18W)
- H HDMI
- 6 CAT 6
- 12 RJ 12
- X Switched AC
- Y 3-Way Switch (Low Voltage)
- V USB-C (45W High Speed Charging Port)
- S USB-C (25W High Speed Charging Port)
- R Switched AC (Rocker Switch)
- D Dimmer Switch

## Plug:

Supplied with Low Profile Flat 45° Angle 120 VAC Plug

Optional Standard Straight 120 VAC Plug

Optional Straight 120 VAC Pass-through Plug

- · CLEAN, COMPACT DESIGN
- STREAMLINED
- LOW PROFILE
- SIDE-EXITING CORDS
- PLUG & PLAY
- 6' AC CORD & PLUG (FLAT PLUG STANDARD)
- CUSTOMIZABLE CONFIGURATIONS AND FINISHES
- UL LISTED FOR MOUNTING IN FURNITURE
- 15A

 $\subseteq$ 

sales@mormax.com mormax.com

V-AMAH-BZB

Specs: Modules/Ports:

A Tamper Resistant AC Receptacle

M Double USB-A (Fast Charging Ports - 18W)

H HDMI