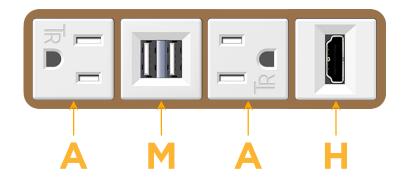

# **Module/Port Options:**

- A Tamper Resistant AC Receptacle
- E USB-A & USB-C (20W)
- M Double USB-A (Fast Charging Ports 18W)
- H HDMI
- 6 CAT 6
- 12 RJ 12
- X Switched AC
- Y 3-Way Switch (Low Voltage)
- V USB-C (45W High Speed Charging Port)
- S USB-C (25W High Speed Charging Port)
- R Switched AC (Rocker Switch)
- D Dimmer Switch

 $\subseteq$ 

sales@mormax.com mormax.com

V-AMAH-BZB

Specs: Modules/Ports:

A Tamper Resistant AC Receptacle

M Double USB-A (Fast Charging Ports - 18W)

H HDMI