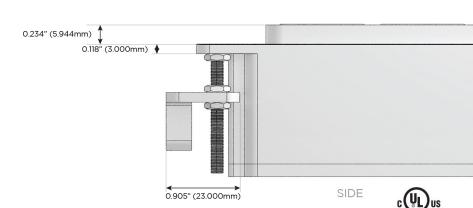

## Plug:

Supplied with Low Profile Flat 45° Angle 120 VAC Plug

Optional Standard Straight 120 VAC Plug

Optional Straight 120 VAC Pass-through Plug

- · CLEAN, COMPACT DESIGN
- STREAMLINED
- LOW PROFILE
- SIDE-EXITING CORDS
- PLUG & PLAY
- 6' AC CORD & PLUG (FLAT PLUG STANDARD)
- CUSTOMIZABLE CONFIGURATIONS AND FINISHES
- UL LISTED FOR MOUNTING IN FURNITURE
- 15A