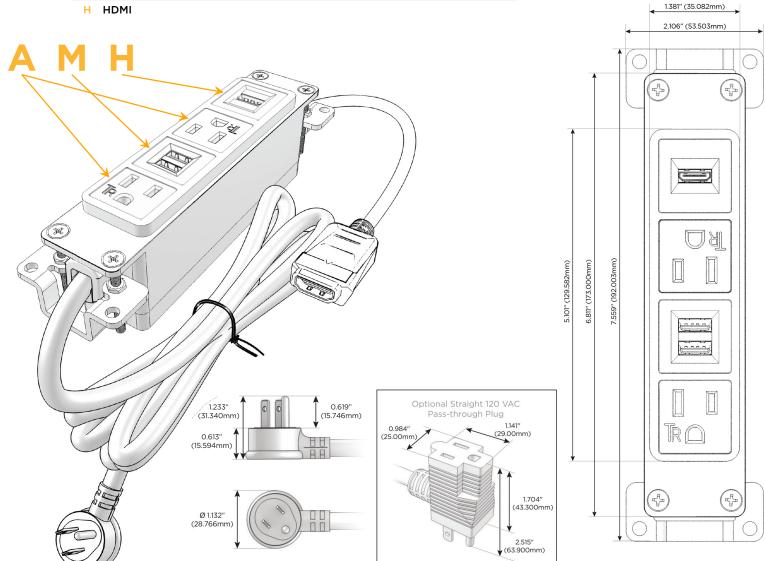

# **Module/Port Options:**

- A Tamper Resistant AC Receptacle
- E USB-A & USB-C (20W)
- M Double USB-A (Fast Charging Ports 18W)
- H HDMI
- 6 CAT 6
- 12 RJ 12
- X Switched AC
- Y 3-Way Switch (Low Voltage)
- V USB-C (45W High Speed Charging Port)
- S USB-C (25W High Speed Charging Port)
- R Switched AC (Rocker Switch)
- D Dimmer Switch

## Plug:

Supplied with Low Profile Flat 45° Angle 120 VAC Plug

Optional Standard Straight 120 VAC Plug

Optional Straight 120 VAC Pass-through Plug

- · CLEAN, COMPACT DESIGN
- STREAMLINED
- LOW PROFILE
- SIDE-EXITING CORDS
- PLUG & PLAY
- 6' AC CORD & PLUG (FLAT PLUG STANDARD)
- CUSTOMIZABLE CONFIGURATIONS AND FINISHES
- UL LISTED FOR MOUNTING IN FURNITURE
- 15A

# **Modules/Ports:**

**Tamper Resistant AC Receptacle** 

Double USB-A (Fast Charging Ports - 18W)

**HDMI** 