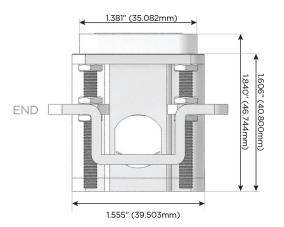

## Plug:

Supplied with Low Profile Flat 45° Angle 120 VAC Plug

Optional Standard Straight 120 VAC Plug

Optional Straight 120 VAC Pass-through Plug

- · CLEAN, COMPACT DESIGN
- STREAMLINED
- LOW PROFILE
- SIDE-EXITING CORDS
- PLUG & PLAY
- 6' AC CORD & PLUG (FLAT PLUG STANDARD)
- CUSTOMIZABLE CONFIGURATIONS AND FINISHES
- UL LISTED FOR MOUNTING IN FURNITURE
- 15A