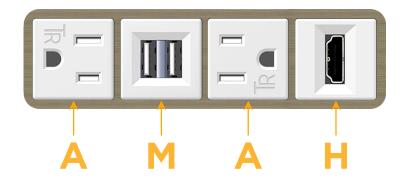

# **Module/Port Options:**

- A Tamper Resistant AC Receptacle
- E USB-A & USB-C (20W)
- M Double USB-A (Fast Charging Ports 18W)
- H HDMI
- 6 CAT 6
- 12 RJ 12
- X Switched AC
- Y 3-Way Switch (Low Voltage)
- V USB-C (45W High Speed Charging Port)
- S USB-C (25W High Speed Charging Port)
- R Switched AC (Rocker Switch)
- D Dimmer Switch

# **Modules/Ports:**

**Tamper Resistant AC Receptacle** 

Double USB-A (Fast Charging Ports - 18W)

**HDMI** 