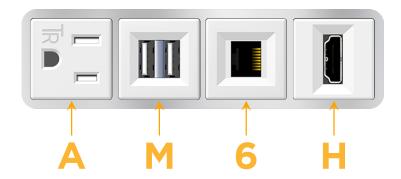

## **Module/Port Options:**

- A Tamper Resistant AC Receptacle
- E USB-A & USB-C (20W)
- M Double USB-A (Fast Charging Ports 18W)
- H HDMI
- 6 CAT 6
- 12 RJ 12
- X Switched AC
- Y 3-Way Switch (Low Voltage)
- V USB-C (45W High Speed Charging Port)
- S USB-C (25W High Speed Charging Port)
- R Switched AC (Rocker Switch)
- D Dimmer Switch

# Modules/Ports:

- A Tamper Resistant AC Receptacle
- M Double USB-A (Fast Charging Ports 18W)
- 6 CAT 6