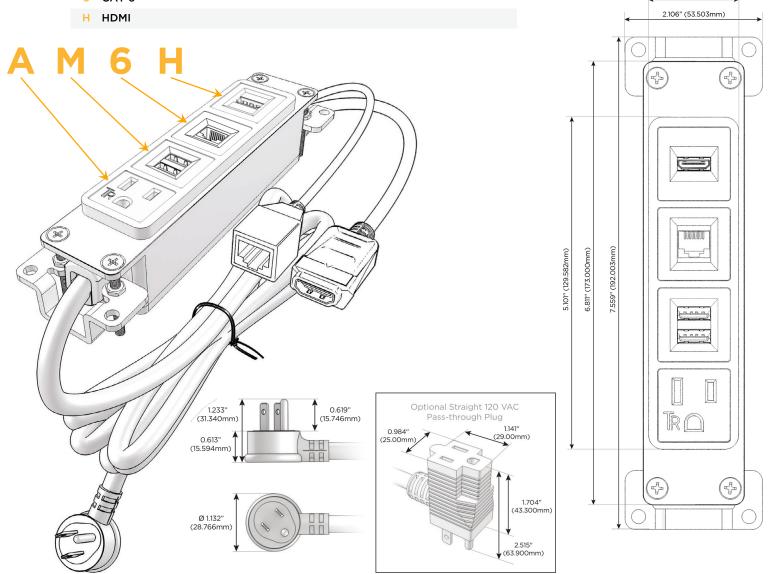

## **Module/Port Options:**

- A Tamper Resistant AC Receptacle
- E USB-A & USB-C (20W)
- M Double USB-A (Fast Charging Ports 18W)
- H HDMI
- 6 CAT 6
- 12 RJ 12
- X Switched AC
- Y 3-Way Switch (Low Voltage)
- V USB-C (45W High Speed Charging Port)
- S USB-C (25W High Speed Charging Port)
- R Switched AC (Rocker Switch)
- D Dimmer Switch

### Plug:

Supplied with Low Profile Flat 45 $^{\circ}$  Angle 120 VAC Plug

Optional Standard Straight 120 VAC Plug

Optional Straight 120 VAC Pass-through Plug

- CLEAN, COMPACT DESIGN
- STREAMLINED
- LOW PROFILE
- SIDE-EXITING CORDS
- PLUG & PLAY
- 6' AC CORD & PLUG (FLAT PLUG STANDARD)
- CUSTOMIZABLE CONFIGURATIONS AND FINISHES
- UL LISTED FOR MOUNTING IN FURNITURE
- 15A

# Modules/Ports:

- A Tamper Resistant AC Receptacle
- M Double USB-A (Fast Charging Ports 18W)
- 6 CAT 6