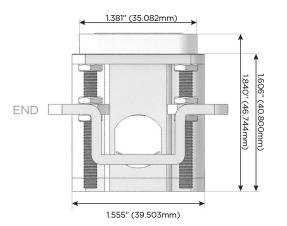

# Distributed by

Mormax Company, Inc.
8 Westchester Plaza

Elmsford, NY 10523

<u>&</u>

914-699-0101

TOP

1.381" (35.082mm)

sales@mormax.com
mormax.com