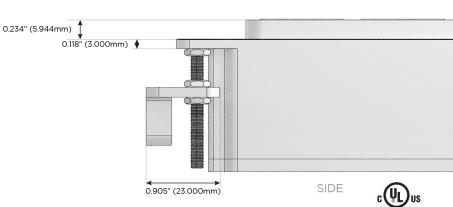

Speed Charging Port)
- R Switched AC (Rocker Switch)
- D Dimmer Switch

### Plug:

Supplied with Low Profile Flat 45 $^{\circ}$  Angle 120 VAC Plug

Optional Standard Straight 120 VAC Plug

Optional Straight 120 VAC Pass-through Plug

- CLEAN, COMPACT DESIGN
- STREAMLINED
- LOW PROFILE
- SIDE-EXITING CORDS
- PLUG & PLAY
- 6' AC CORD & PLUG (FLAT PLUG STANDARD)
- CUSTOMIZABLE CONFIGURATIONS AND FINISHES
- UL LISTED FOR MOUNTING IN FURNITURE
- 15A





### AC POWER & DATA CONNECTIVITY SOLUTION

M-POWER-4TW-AM6H-SS8B

Specs:

# Distributed by



Mormax Company, Inc.
8 Westchester Plaza

Elmsford, NY 10523

<u>&</u>

914-699-0101

TOP

1.381" (35.082mm)

sales@mormax.com
mormax.com

# Modules/Ports:

- A Tamper Resistant AC Receptacle
- M Double USB-A (Fast Charging Ports 18W)
- 6 CAT 6