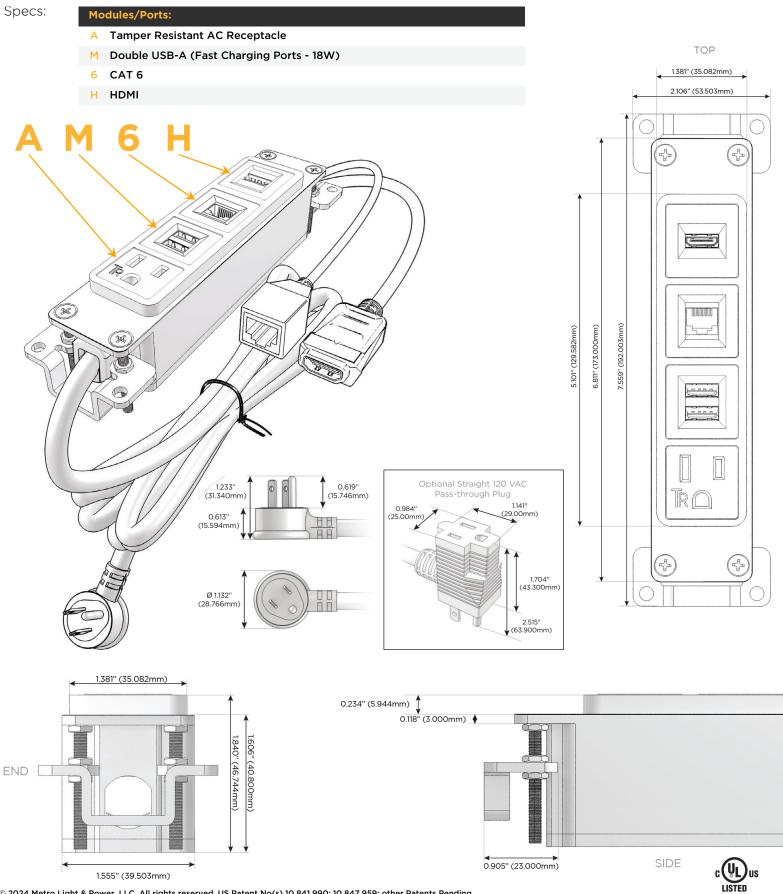

#### Module/Port Options:

- A Tamper Resistant AC Receptacle
- E USB-A & USB-C (20W)
- M Double USB-A (Fast Charging Ports 18W)
- H HDMI
- 6 CAT 6
- 12 RJ 12
- X Switched AC
- Y 3-Way Switch (Low Voltage)
- V USB-C (45W High Speed Charging Port)
- S USB-C (25W High Speed Charging Port)
- R Switched AC (Rocker Switch)
- D Dimmer Switch

#### Plug:

Supplied with Low Profile Flat 45° Angle 120 VAC Plug

Optional Standard Straight 120 VAC Plug

Optional Straight 120 VAC Pass-through Plug

- CLEAN, COMPACT DESIGN
- STREAMLINED
- LOW PROFILE
- SIDE-EXITING CORDS
- PLUG & PLAY
- 6' AC CORD & PLUG (FLAT PLUG STANDARD)
- CUSTOMIZABLE CONFIGURATIONS AND FINISHES
- UL LISTED FOR MOUNTING IN FURNITURE
- 15A