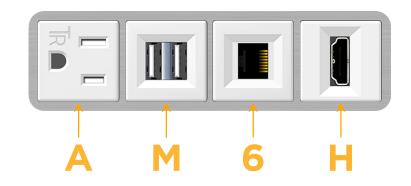

#### Module/Port Options:

- A Tamper Resistant AC Receptacle
- E USB-A & USB-C (20W)
- M Double USB-A (Fast Charging Ports 18W)
- H HDMI
- 6 CAT 6
- 12 RJ 12
- X Switched AC
- Y 3-Way Switch (Low Voltage)
- V USB-C (45W High Speed Charging Port)
- S USB-C (25W High Speed Charging Port)
- R Switched AC (Rocker Switch)
- D Dimmer Switch