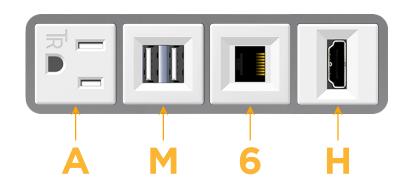

# Module/Port Options:

- A Tamper Resistant AC Receptacle
- E USB-A & USB-C (20W)
- M Double USB-A (Fast Charging Ports 18W)
- H HDMI
- 6 CAT 6
- 12 RJ 12
- X Switched AC
- Y 3-Way Switch (Low Voltage)
- V USB-C (45W High Speed Charging Port)
- S USB-C (25W High Speed Charging Port)
- R Switched AC (Rocker Switch)
- D Dimmer Switch