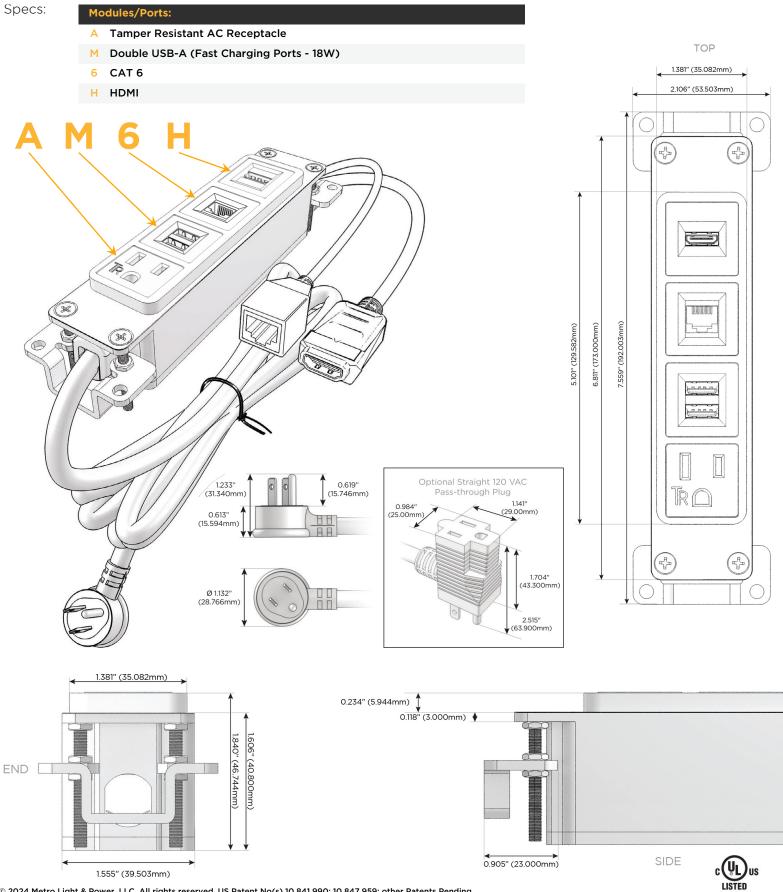

# Module/Port Options:

- A Tamper Resistant AC Receptacle
- E USB-A & USB-C (20W)
- M Double USB-A (Fast Charging Ports 18W)
- H HDMI
- 6 CAT 6
- 12 RJ 12
- X Switched AC
- Y 3-Way Switch (Low Voltage)
- V USB-C (45W High Speed Charging Port)
- S USB-C (25W High Speed Charging Port)
- R Switched AC (Rocker Switch)
- D Dimmer Switch

#### Plug:

Supplied with Low Profile Flat 45° Angle 120 VAC Plug

Optional Standard Straight 120 VAC Plug

Optional Straight 120 VAC Pass-through Plug

- CLEAN, COMPACT DESIGN
- STREAMLINED
- LOW PROFILE
- SIDE-EXITING CORDS
- PLUG & PLAY
- 6' AC CORD & PLUG (FLAT PLUG STANDARD)
- CUSTOMIZABLE CONFIGURATIONS AND FINISHES
- UL LISTED FOR MOUNTING IN FURNITURE
- 15A