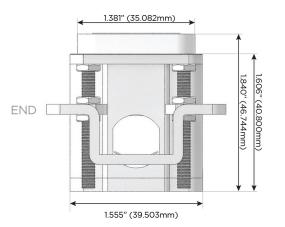

# Distributed by

Mormax Company, Inc.

©

914-699-0101

8 Westchester Plaza Elmsford, NY 10523 sales@mormax.com
mormax.com

TOP

1.381" (35.082mm)

- A Tamper Resistant AC Receptacle
- M Double USB-A (Fast Charging Ports 18W)
- 6 CAT 6