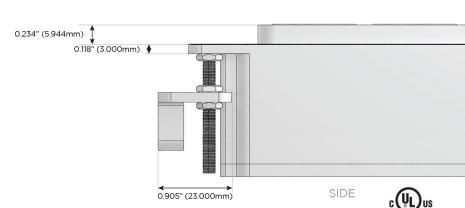

## Plug:

Supplied with Low Profile Flat 45° Angle 120 VAC Plug

Optional Standard Straight 120 VAC Plug

Optional Straight 120 VAC Pass-through Plug

- · CLEAN, COMPACT DESIGN
- STREAMLINED
- LOW PROFILE
- SIDE-EXITING CORDS
- PLUG & PLAY
- 6' AC CORD & PLUG (FLAT PLUG STANDARD)
- CUSTOMIZABLE CONFIGURATIONS AND FINISHES
- UL LISTED FOR MOUNTING IN FURNITURE
- 15A