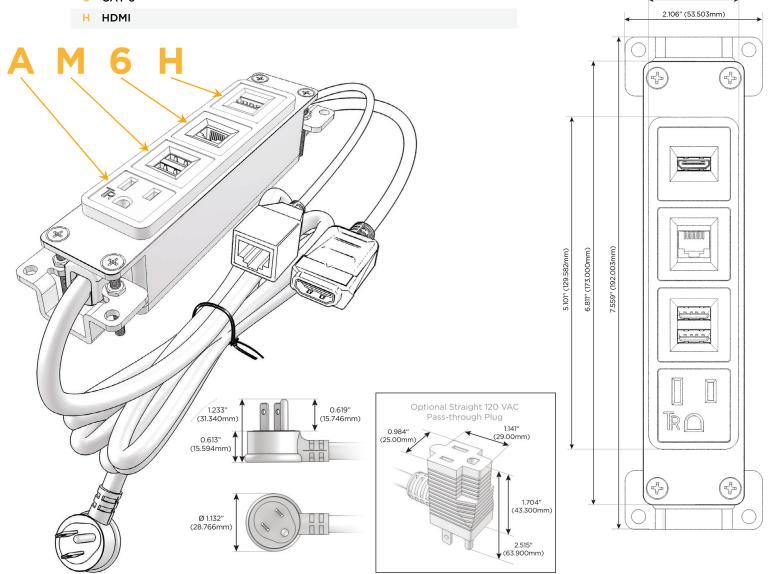

# **Module/Port Options:**

- A Tamper Resistant AC Receptacle
- E USB-A & USB-C (20W)
- M Double USB-A (Fast Charging Ports 18W)
- H HDMI
- 6 CAT 6
- 12 RJ 12
- X Switched AC
- Y 3-Way Switch (Low Voltage)
- V USB-C (45W High Speed Charging Port)
- S USB-C (25W High Speed Charging Port)
- R Switched AC (Rocker Switch)
- D Dimmer Switch

## Plug:

Supplied with Low Profile Flat 45° Angle 120 VAC Plug

Optional Standard Straight 120 VAC Plug

Optional Straight 120 VAC Pass-through Plug

- · CLEAN, COMPACT DESIGN
- STREAMLINED
- LOW PROFILE
- SIDE-EXITING CORDS
- PLUG & PLAY
- 6' AC CORD & PLUG (FLAT PLUG STANDARD)
- CUSTOMIZABLE CONFIGURATIONS AND FINISHES
- UL LISTED FOR MOUNTING IN FURNITURE
- 15A

#### AC POWER & DATA CONNECTIVITY SOLUTION

M-POWER-4TW-AM6H-BZ5AB

Specs: