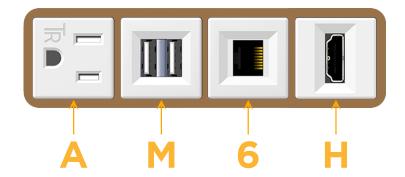

# **Module/Port Options:**

- A Tamper Resistant AC Receptacle
- E USB-A & USB-C (20W)
- M Double USB-A (Fast Charging Ports 18W)
- H HDMI
- 6 CAT 6
- 12 RJ 12
- X Switched AC
- Y 3-Way Switch (Low Voltage)
- V USB-C (45W High Speed Charging Port)
- S USB-C (25W High Speed Charging Port)
- R Switched AC (Rocker Switch)
- D Dimmer Switch