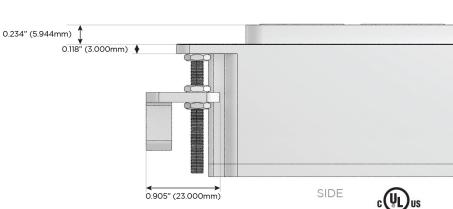

Speed Charging Port)
- R Switched AC (Rocker Switch)
- D Dimmer Switch

## Plug:

Supplied with Low Profile Flat 45° Angle 120 VAC Plug

Optional Standard Straight 120 VAC Plug

Optional Straight 120 VAC Pass-through Plug

- · CLEAN, COMPACT DESIGN
- STREAMLINED
- LOW PROFILE
- SIDE-EXITING CORDS
- PLUG & PLAY
- 6' AC CORD & PLUG (FLAT PLUG STANDARD)
- CUSTOMIZABLE CONFIGURATIONS AND FINISHES
- UL LISTED FOR MOUNTING IN FURNITURE
- 15A





#### AC POWER & DATA CONNECTIVITY SOLUTION

M-POWER-4TW-AM6H-BZ4B

Specs:

# Distributed by



Mormax Company, Inc.
8 Westchester Plaza

Elmsford, NY 10523

<u>@</u>

914-699-0101

mormax.com

TOP

1.381" (35.082mm)

C

sales@mormax.com

## **Modules/Ports:**

- A Tamper Resistant AC Receptacle
- M Double USB-A (Fast Charging Ports 18W)
- 6 CAT 6