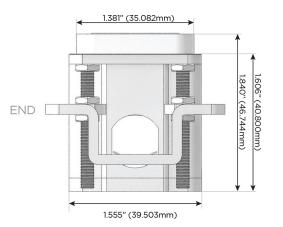

# Distributed by

Mormax Company, Inc.
8 Westchester Plaza

Elmsford, NY 10523

<u>@</u>

914-699-0101

mormax.com

TOP

1.381" (35.082mm)