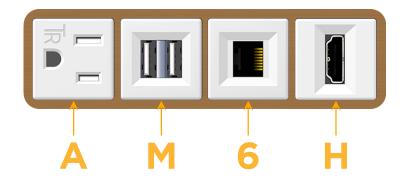

## **Modules/Ports:**

- A Tamper Resistant AC Receptacle
- M Double USB-A (Fast Charging Ports 18W)
- 6 CAT 6