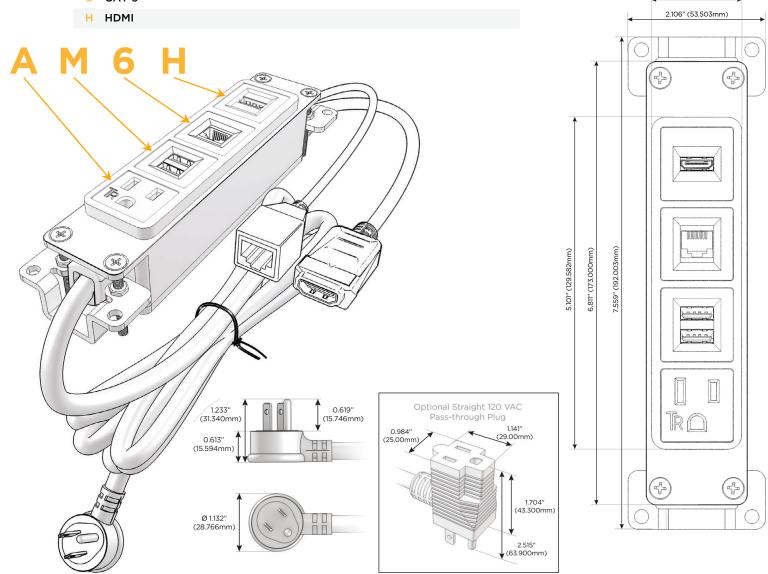

## **Module/Port Options:**

- A Tamper Resistant AC Receptacle
- E USB-A & USB-C (20W)
- M Double USB-A (Fast Charging Ports 18W)
- H HDMI
- 6 CAT 6
- 12 RJ 12
- X Switched AC
- Y 3-Way Switch (Low Voltage)
- V USB-C (45W High Speed Charging Port)
- S USB-C (25W High Speed Charging Port)
- R Switched AC (Rocker Switch)
- D Dimmer Switch

## Plug:

Supplied with Low Profile Flat 45° Angle 120 VAC Plug

Optional Standard Straight 120 VAC Plug

Optional Straight 120 VAC Pass-through Plug

- · CLEAN, COMPACT DESIGN
- STREAMLINED
- LOW PROFILE
- SIDE-EXITING CORDS
- PLUG & PLAY
- 6' AC CORD & PLUG (FLAT PLUG STANDARD)
- CUSTOMIZABLE CONFIGURATIONS AND FINISHES
- UL LISTED FOR MOUNTING IN FURNITURE
- 15A

## **Modules/Ports:**

- A Tamper Resistant AC Receptacle
- M Double USB-A (Fast Charging Ports 18W)
- 6 CAT 6