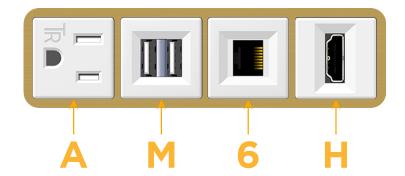

# **Module/Port Options:**

- A Tamper Resistant AC Receptacle
- E USB-A & USB-C (20W)
- M Double USB-A (Fast Charging Ports 18W)
- H HDMI
- 6 CAT 6
- 12 RJ 12
- X Switched AC
- Y 3-Way Switch (Low Voltage)
- V USB-C (45W High Speed Charging Port)
- S USB-C (25W High Speed Charging Port)
- R Switched AC (Rocker Switch)
- D Dimmer Switch

# Modules/Ports:

- A Tamper Resistant AC Receptacle
- M Double USB-A (Fast Charging Ports 18W)
- 6 CAT 6