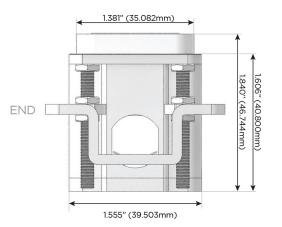

# Distributed by

Mormax Company, Inc.

<u>@</u>

914-699-0101

TOP

1.381" (35.082mm)

sales@mormax.com
mormax.com

8 Westchester Plaza Elmsford, NY 10523