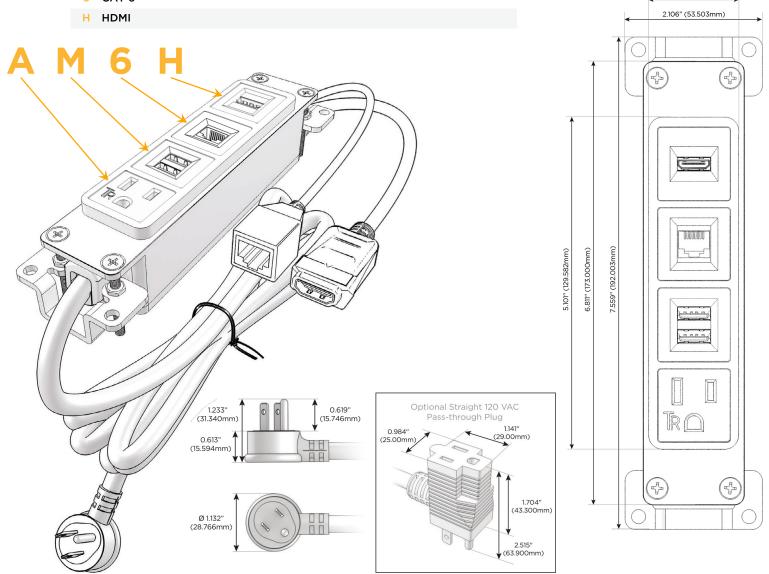

#### AC POWER & DATA CONNECTIVITY SOLUTION

M-POWER-4TW-AM6H-BR4B

Distributed by

Mormax Company, Inc.

8 Westchester Plaza Elmsford, NY 10523 914-699-0101 sales@mormax.com

sales@mormax.co
mormax.com

Metro Light & Power's line of power & data solutions offers sophisticated design elements combined with greater ease of installation. Streamlined and low-profile, enhanced by side-exiting cords, our outlets advance the industry with their cutting edge look and feel. We believe flexibility is key, and we provide a variety of mounting options, including the ability to mount in limited spaces. Our outlets are available in many finishes and configurations, in addition to a custom color and finish capability for our clients.

Bezel Finish: SOLID BRASS BRUSHED

Custom Finishes Available M-POWER-4TW-AM6H-BR4B

# **Module/Port Options:**

- A Tamper Resistant AC Receptacle
- E USB-A & USB-C (20W)
- M Double USB-A (Fast Charging Ports 18W)
- H HDMI
- 6 CAT 6
- 12 RJ 12
- X Switched AC
- Y 3-Way Switch (Low Voltage)
- V USB-C (45W High Speed Charging Port)
- S USB-C (25W High Speed Charging Port)
- R Switched AC (Rocker Switch)
- D Dimmer Switch

### Plug:

Supplied with Low Profile Flat 45° Angle 120 VAC Plug

Optional Standard Straight 120 VAC Plug

Optional Straight 120 VAC Pass-through Plug

- · CLEAN, COMPACT DESIGN
- STREAMLINED
- LOW PROFILE
- SIDE-EXITING CORDS
- PLUG & PLAY
- 6' AC CORD & PLUG (FLAT PLUG STANDARD)
- CUSTOMIZABLE CONFIGURATIONS AND FINISHES
- UL LISTED FOR MOUNTING IN FURNITURE
- 15A

#### AC POWER & DATA CONNECTIVITY SOLUTION

M-POWER-4TW-AM6H-BR4B

# Modules/Ports:

- A Tamper Resistant AC Receptacle
- M Double USB-A (Fast Charging Ports 18W)
- 6 CAT 6