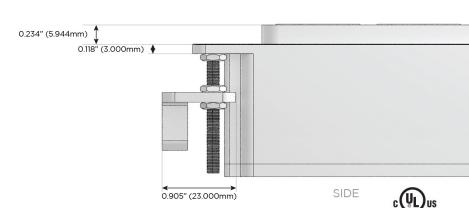

d Charging Port)
- R Switched AC (Rocker Switch)
- D Dimmer Switch

#### Plug:

Supplied with Low Profile Flat 45° Angle 120 VAC Plug

Optional Standard Straight 120 VAC Plug

Optional Straight 120 VAC Pass-through Plug

- CLEAN, COMPACT DESIGN
- **STREAMLINED**
- **LOW PROFILE**
- SIDE-EXITING CORDS
- **PLUG & PLAY**
- 6' AC CORD & PLUG (FLAT PLUG STANDARD)
- **CUSTOMIZABLE CONFIGURATIONS AND FINISHES**
- **UL LISTED FOR MOUNTING IN FURNITURE**
- 15A





#### AC POWER & DATA CONNECTIVITY SOLUTION

M-POWER-4TW-AM612-SS8B

Specs:

## Distributed by



Mormax Company, Inc. 8 Westchester Plaza

Elmsford, NY 10523

914-699-0101

sales@mormax.com mormax.com

TOP

1.381" (35.082mm)

# **Modules/Ports:**

- **Tamper Resistant AC Receptacle**
- Double USB-A (Fast Charging Ports 18W)
- CAT 6