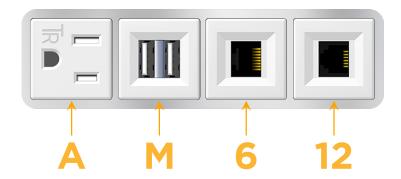

#### **Module/Port Options:**

- **Tamper Resistant AC Receptacle**
- USB-A & USB-C (20W)
- Double USB-A (Fast Charging Ports 18W)
- **HDMI**
- CAT 6
- **RJ 12**
- Switched AC
- 3-Way Switch (Low Voltage)
- V USB-C (45W High Speed Charging Port)
- USB-C (25W High Speed Charging Port)
- R Switched AC (Rocker Switch)
- D Dimmer Switch

# **Modules/Ports:**

- **Tamper Resistant AC Receptacle**
- Double USB-A (Fast Charging Ports 18W)
- CAT 6