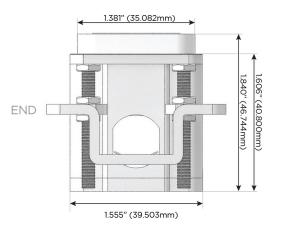

## Distributed by

Mormax Company, Inc. 8 Westchester Plaza

Elmsford, NY 10523

914-699-0101

sales@mormax.com mormax.com

TOP

1.381" (35.082mm)