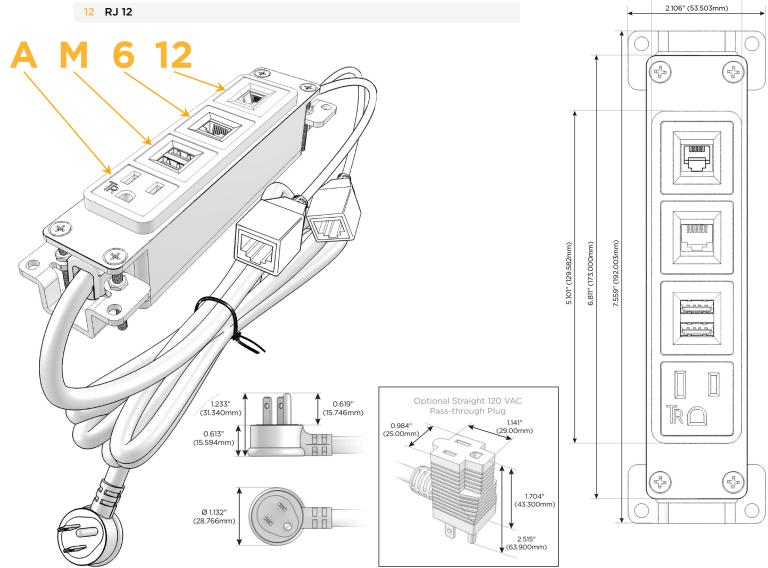

#### **Module/Port Options:**

- **Tamper Resistant AC Receptacle**
- USB-A & USB-C (20W)
- Double USB-A (Fast Charging Ports 18W)
- **HDMI**
- CAT 6
- **RJ 12**
- Switched AC
- 3-Way Switch (Low Voltage)
- V USB-C (45W High Speed Charging Port)
- USB-C (25W High Speed Charging Port)
- R Switched AC (Rocker Switch)
- D Dimmer Switch

#### Plug:

Supplied with Low Profile Flat 45° Angle 120 VAC Plug

Optional Standard Straight 120 VAC Plug

Optional Straight 120 VAC Pass-through Plug

- CLEAN, COMPACT DESIGN
- **STREAMLINED**
- **LOW PROFILE**
- SIDE-EXITING CORDS
- **PLUG & PLAY**
- 6' AC CORD & PLUG (FLAT PLUG STANDARD)
- **CUSTOMIZABLE CONFIGURATIONS AND FINISHES**
- **UL LISTED FOR MOUNTING IN FURNITURE**
- 15A

# **Modules/Ports:**

- **Tamper Resistant AC Receptacle**
- Double USB-A (Fast Charging Ports 18W)
- CAT 6