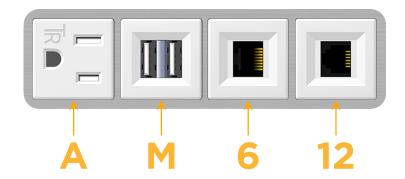

## **Module/Port Options:**

- A Tamper Resistant AC Receptacle
- E USB-A & USB-C (20W)
- M Double USB-A (Fast Charging Ports 18W)
- H HDMI
- 6 CAT 6
- 12 RJ 12
- X Switched AC
- Y 3-Way Switch (Low Voltage)
- V USB-C (45W High Speed Charging Port)
- S USB-C (25W High Speed Charging Port)
- R Switched AC (Rocker Switch)
- D Dimmer Switch

## Modules/Ports:

- A Tamper Resistant AC Receptacle
- M Double USB-A (Fast Charging Ports 18W)
- 6 CAT 6