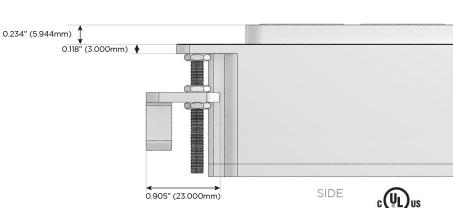

# Distributed by

Mormax Company, Inc.
8 Westchester Plaza

Elmsford, NY 10523

<u>&</u>

914-699-0101

TOP

1.381" (35.082mm)

 $\tilde{}$ 