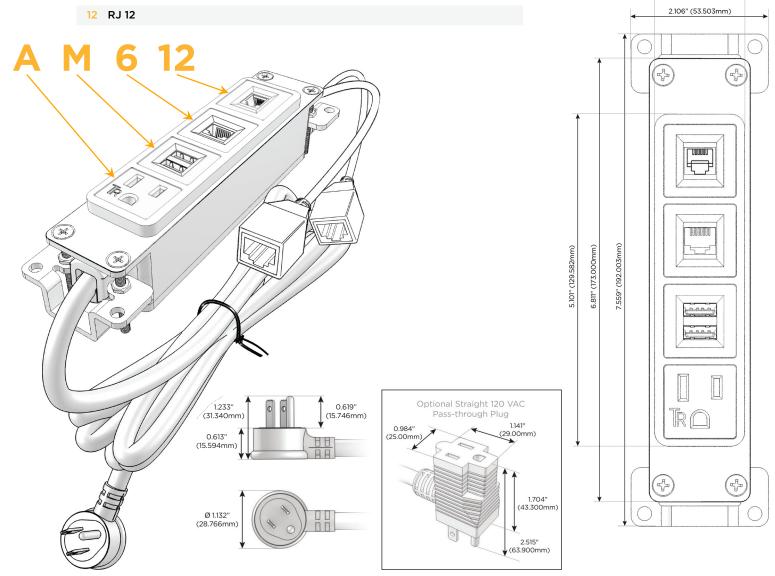

## **Module/Port Options:**

- A Tamper Resistant AC Receptacle
- E USB-A & USB-C (20W)
- M Double USB-A (Fast Charging Ports 18W)
- H HDMI
- 6 CAT 6
- 12 RJ 12
- X Switched AC
- Y 3-Way Switch (Low Voltage)
- V USB-C (45W High Speed Charging Port)
- S USB-C (25W High Speed Charging Port)
- R Switched AC (Rocker Switch)
- D Dimmer Switch

#### Plug:

Supplied with Low Profile Flat 45° Angle 120 VAC Plug

Optional Standard Straight 120 VAC Plug

Optional Straight 120 VAC Pass-through Plug

- · CLEAN, COMPACT DESIGN
- STREAMLINED
- LOW PROFILE
- SIDE-EXITING CORDS
- PLUG & PLAY
- 6' AC CORD & PLUG (FLAT PLUG STANDARD)
- CUSTOMIZABLE CONFIGURATIONS AND FINISHES
- UL LISTED FOR MOUNTING IN FURNITURE
- 15A

## Modules/Ports:

- A Tamper Resistant AC Receptacle
- M Double USB-A (Fast Charging Ports 18W)
- 6 CAT 6