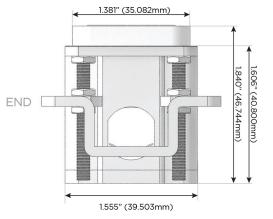

# Distributed by

Mormax Company, Inc.
8 Westchester Plaza

Elmsford, NY 10523

<u>&</u>

914-699-0101

TOP

1.381" (35.082mm)

 $\tilde{}$ 