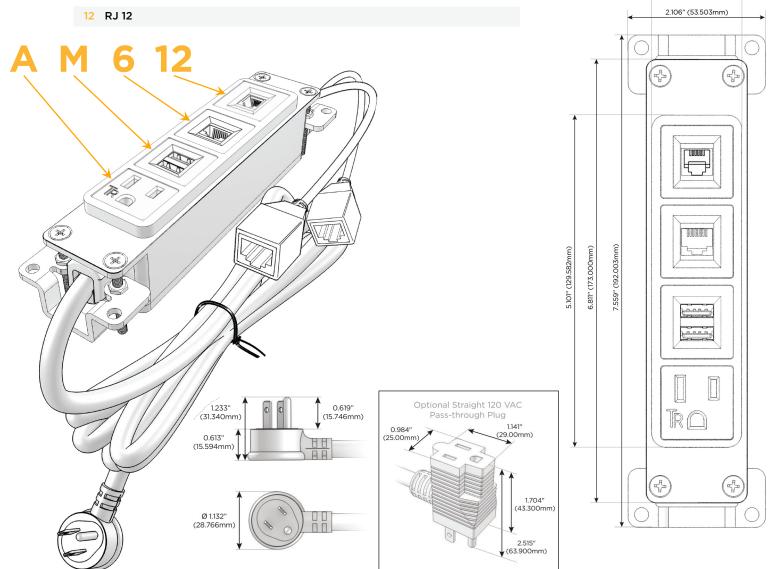

# **Module/Port Options:**

- A Tamper Resistant AC Receptacle
- E USB-A & USB-C (20W)
- M Double USB-A (Fast Charging Ports 18W)
- H HDMI
- 6 CAT 6
- 12 RJ 12
- X Switched AC
- Y 3-Way Switch (Low Voltage)
- V USB-C (45W High Speed Charging Port)
- S USB-C (25W High Speed Charging Port)
- R Switched AC (Rocker Switch)
- D Dimmer Switch

## Plug:

Supplied with Low Profile Flat 45° Angle 120 VAC Plug

Optional Standard Straight 120 VAC Plug

Optional Straight 120 VAC Pass-through Plug

- · CLEAN, COMPACT DESIGN
- STREAMLINED
- LOW PROFILE
- SIDE-EXITING CORDS
- PLUG & PLAY
- 6' AC CORD & PLUG (FLAT PLUG STANDARD)
- CUSTOMIZABLE CONFIGURATIONS AND FINISHES
- UL LISTED FOR MOUNTING IN FURNITURE
- 15A

Modules/Ports:

A Tamper Resistant AC Receptacle

M Double USB-A (Fast Charging Ports - 18W)

6 CAT 6