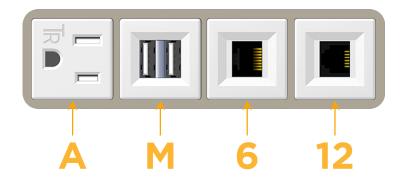

# **Module/Port Options:**

- A Tamper Resistant AC Receptacle
- E USB-A & USB-C (20W)
- M Double USB-A (Fast Charging Ports 18W)
- H HDMI
- 6 CAT 6
- 12 RJ 12
- X Switched AC
- Y 3-Way Switch (Low Voltage)
- V USB-C (45W High Speed Charging Port)
- S USB-C (25W High Speed Charging Port)
- R Switched AC (Rocker Switch)
- D Dimmer Switch

Modules/Ports:

A Tamper Resistant AC Receptacle

M Double USB-A (Fast Charging Ports - 18W)

6 CAT 6