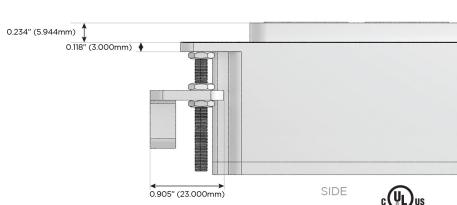

- S USB-C (25W High Speed Charging Port)
- R Switched AC (Rocker Switch)
- D Dimmer Switch

## Plug:

Supplied with Low Profile Flat 45° Angle 120 VAC Plug

Optional Standard Straight 120 VAC Plug

Optional Straight 120 VAC Pass-through Plug

- · CLEAN, COMPACT DESIGN
- STREAMLINED
- LOW PROFILE
- SIDE-EXITING CORDS
- PLUG & PLAY
- 6' AC CORD & PLUG (FLAT PLUG STANDARD)
- CUSTOMIZABLE CONFIGURATIONS AND FINISHES
- UL LISTED FOR MOUNTING IN FURNITURE
- 15A





#### AC POWER & DATA CONNECTIVITY SOLUTION

M-POWER-4TW-AM612-SAB

Specs:

# Distributed by



Mormax Company, Inc.
8 Westchester Plaza

Elmsford, NY 10523

6

914-699-0101

TOP

1.381" (35.082mm)

sales@mormax.com mormax.com

Modules/Ports:

A Tamper Resistant AC Receptacle

M Double USB-A (Fast Charging Ports - 18W)

6 CAT 6