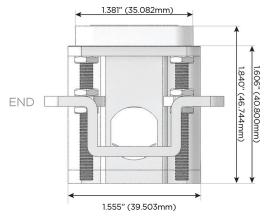

# Distributed by

Mormax Company, Inc.
8 Westchester Plaza

Elmsford, NY 10523

6

914-699-0101

TOP

1.381" (35.082mm)

sales@mormax.com mormax.com