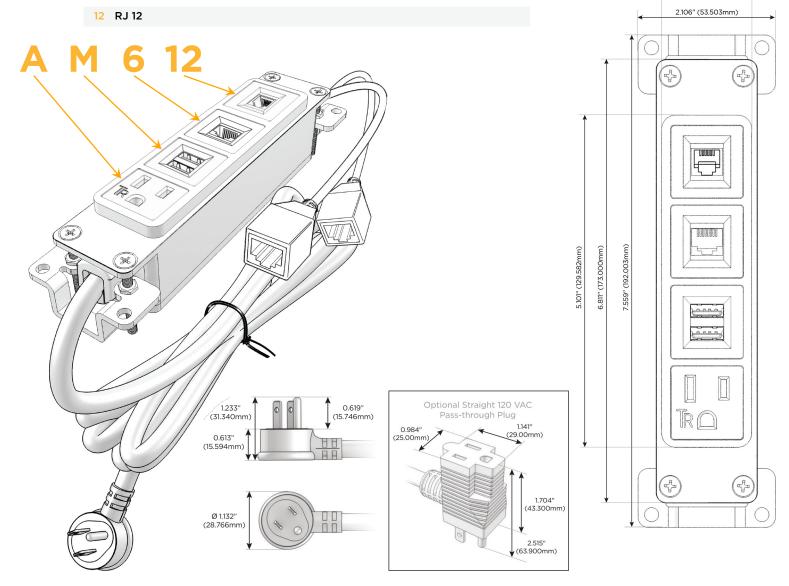

## **Module/Port Options:**

- A Tamper Resistant AC Receptacle
- E USB-A & USB-C (20W)
- M Double USB-A (Fast Charging Ports 18W)
- H HDMI
- 6 CAT 6
- 12 RJ 12
- X Switched AC
- Y 3-Way Switch (Low Voltage)
- V USB-C (45W High Speed Charging Port)
- S USB-C (25W High Speed Charging Port)
- R Switched AC (Rocker Switch)
- D Dimmer Switch

### Plug:

Supplied with Low Profile Flat 45° Angle 120 VAC Plug

Optional Standard Straight 120 VAC Plug

Optional Straight 120 VAC Pass-through Plug

- · CLEAN, COMPACT DESIGN
- STREAMLINED
- LOW PROFILE
- SIDE-EXITING CORDS
- PLUG & PLAY
- 6' AC CORD & PLUG (FLAT PLUG STANDARD)
- CUSTOMIZABLE CONFIGURATIONS AND FINISHES
- UL LISTED FOR MOUNTING IN FURNITURE
- 15A

# Specs: Modules/Ports:

- A Tamper Resistant AC Receptacle
- M Double USB-A (Fast Charging Ports 18W)
- 6 CAT 6