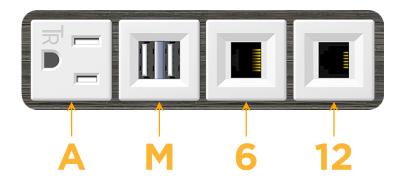

## **Module/Port Options:**

- A Tamper Resistant AC Receptacle
- E USB-A & USB-C (20W)
- M Double USB-A (Fast Charging Ports 18W)
- H HDMI
- 6 CAT 6
- 12 RJ 12
- X Switched AC
- Y 3-Way Switch (Low Voltage)
- V USB-C (45W High Speed Charging Port)
- S USB-C (25W High Speed Charging Port)
- R Switched AC (Rocker Switch)
- D Dimmer Switch

# Specs: Modules/Ports:

- A Tamper Resistant AC Receptacle
- M Double USB-A (Fast Charging Ports 18W)
- 6 CAT 6