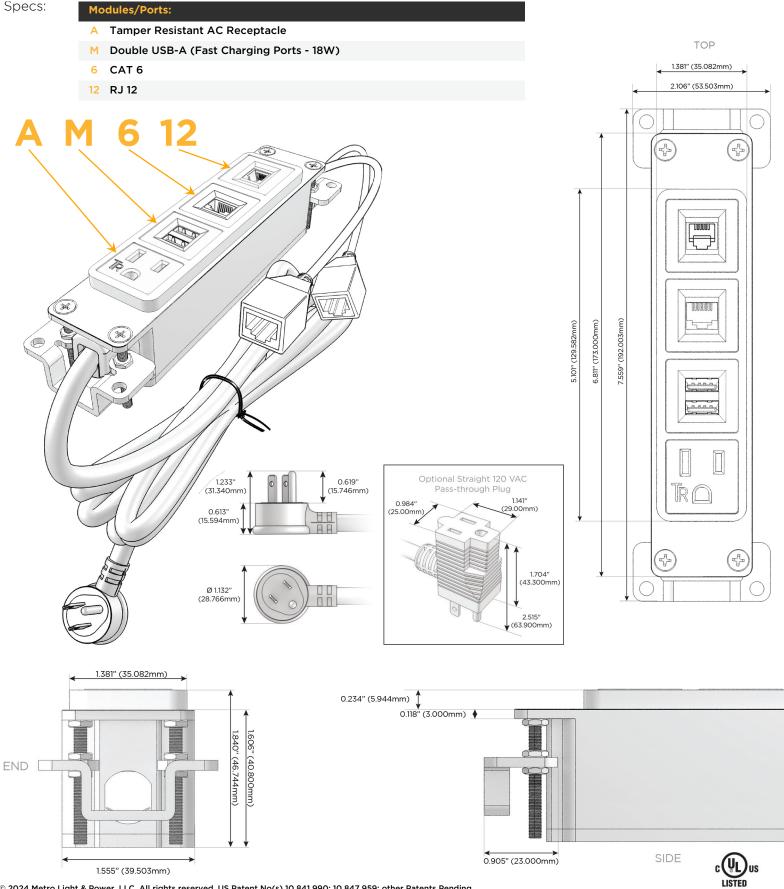

### Module/Port Options:

- A Tamper Resistant AC Receptacle
- E USB-A & USB-C (20W)
- M Double USB-A (Fast Charging Ports 18W)
- H HDMI
- 6 CAT 6
- 12 RJ 12
- X Switched AC
- Y 3-Way Switch (Low Voltage)
- V USB-C (45W High Speed Charging Port)
- S USB-C (25W High Speed Charging Port)
- R Switched AC (Rocker Switch)
- D Dimmer Switch

#### Plug:

Supplied with Low Profile Flat 45° Angle 120 VAC Plug

Optional Standard Straight 120 VAC Plug

Optional Straight 120 VAC Pass-through Plug

- CLEAN, COMPACT DESIGN
- STREAMLINED
- LOW PROFILE
- SIDE-EXITING CORDS
- PLUG & PLAY
- 6' AC CORD & PLUG (FLAT PLUG STANDARD)
- CUSTOMIZABLE CONFIGURATIONS AND FINISHES
- UL LISTED FOR MOUNTING IN FURNITURE
- 15A