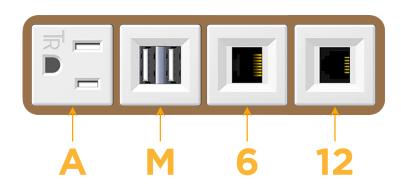

### Module/Port Options:

- A Tamper Resistant AC Receptacle
- E USB-A & USB-C (20W)
- M Double USB-A (Fast Charging Ports 18W)
- H HDMI
- 6 CAT 6
- 12 RJ 12
- X Switched AC
- Y 3-Way Switch (Low Voltage)
- V USB-C (45W High Speed Charging Port)
- S USB-C (25W High Speed Charging Port)
- R Switched AC (Rocker Switch)
- D Dimmer Switch