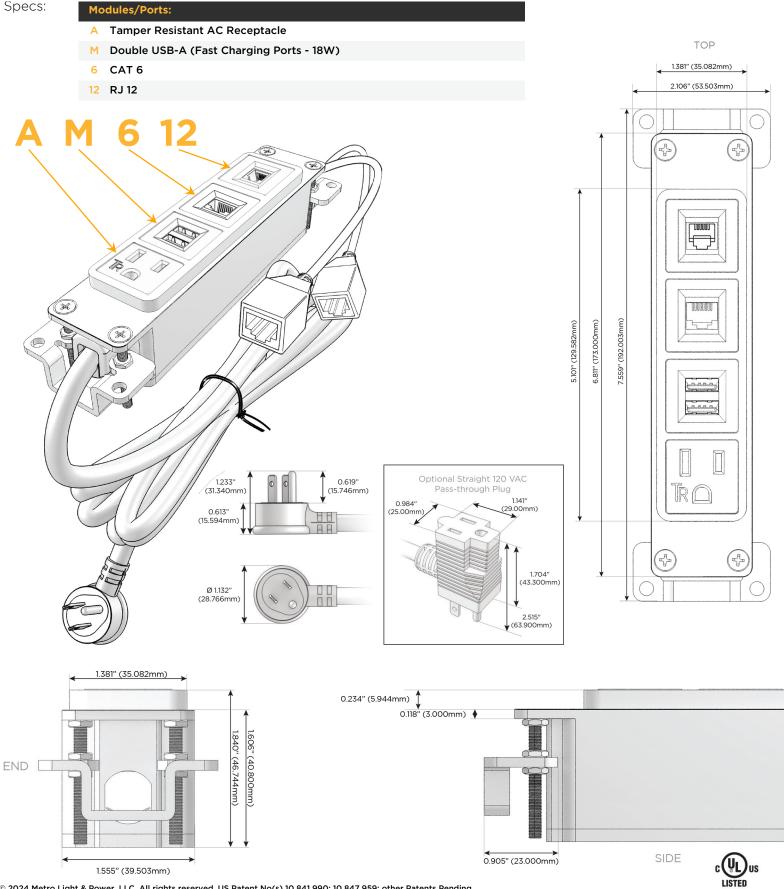

### Module/Port Options:

- A Tamper Resistant AC Receptacle
- E USB-A & USB-C (20W)
- M Double USB-A (Fast Charging Ports 18W)
- H HDMI
- 6 CAT 6
- 12 RJ 12
- X Switched AC
- Y 3-Way Switch (Low Voltage)
- V USB-C (45W High Speed Charging Port)
- S USB-C (25W High Speed Charging Port)
- R Switched AC (Rocker Switch)
- D Dimmer Switch

### Plug:

Supplied with Low Profile Flat 45° Angle 120 VAC Plug

Optional Standard Straight 120 VAC Plug

Optional Straight 120 VAC Pass-through Plug

- CLEAN, COMPACT DESIGN
- STREAMLINED
- LOW PROFILE
- SIDE-EXITING CORDS
- PLUG & PLAY
- 6' AC CORD & PLUG (FLAT PLUG STANDARD)
- CUSTOMIZABLE CONFIGURATIONS AND FINISHES
- UL LISTED FOR MOUNTING IN FURNITURE
- 15A