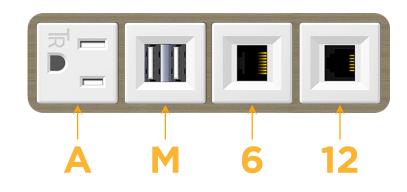

### Module/Port Options:

- A Tamper Resistant AC Receptacle
- E USB-A & USB-C (20W)
- M Double USB-A (Fast Charging Ports 18W)
- H HDMI
- 6 CAT 6
- 12 RJ 12
- X Switched AC
- Y 3-Way Switch (Low Voltage)
- V USB-C (45W High Speed Charging Port)
- S USB-C (25W High Speed Charging Port)
- R Switched AC (Rocker Switch)
- D Dimmer Switch