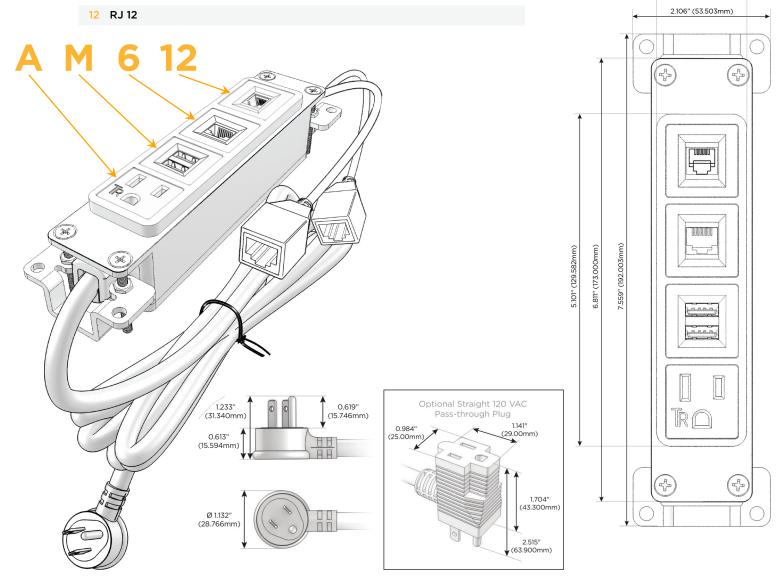

## **Module/Port Options:**

- A Tamper Resistant AC Receptacle
- E USB-A & USB-C (20W)
- M Double USB-A (Fast Charging Ports 18W)
- H HDMI
- 6 CAT 6
- 12 RJ 12
- X Switched AC
- Y 3-Way Switch (Low Voltage)
- V USB-C (45W High Speed Charging Port)
- S USB-C (25W High Speed Charging Port)
- R Switched AC (Rocker Switch)
- D Dimmer Switch

### Plug:

Supplied with Low Profile Flat 45 $^{\circ}$  Angle 120 VAC Plug

Optional Standard Straight 120 VAC Plug

Optional Straight 120 VAC Pass-through Plug

- · CLEAN, COMPACT DESIGN
- STREAMLINED
- LOW PROFILE
- SIDE-EXITING CORDS
- PLUG & PLAY
- 6' AC CORD & PLUG (FLAT PLUG STANDARD)
- CUSTOMIZABLE CONFIGURATIONS AND FINISHES
- UL LISTED FOR MOUNTING IN FURNITURE
- 15A

# Specs: Modules/Ports:

- A Tamper Resistant AC Receptacle
- M Double USB-A (Fast Charging Ports 18W)
- 6 CAT 6