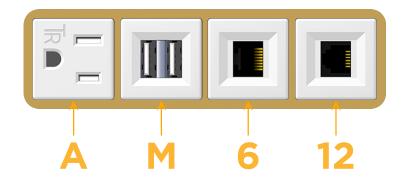

## **Module/Port Options:**

- A Tamper Resistant AC Receptacle
- E USB-A & USB-C (20W)
- M Double USB-A (Fast Charging Ports 18W)
- H HDMI
- 6 CAT 6
- 12 RJ 12
- X Switched AC
- Y 3-Way Switch (Low Voltage)
- V USB-C (45W High Speed Charging Port)
- S USB-C (25W High Speed Charging Port)
- R Switched AC (Rocker Switch)
- D Dimmer Switch

# Specs: Modules/Ports:

- A Tamper Resistant AC Receptacle
- M Double USB-A (Fast Charging Ports 18W)
- 6 CAT 6