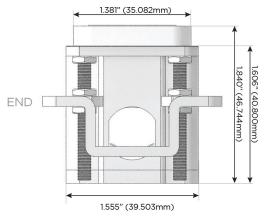

## Distributed by

Mormax Company, Inc.

8 Westchester Plaza

Elmsford, NY 10523

<u>@</u>

914-699-0101

TOP

1.381" (35.082mm)