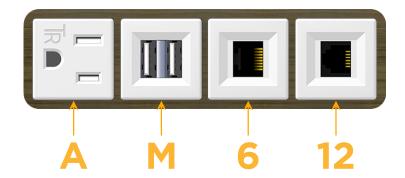

## **Module/Port Options:**

- A Tamper Resistant AC Receptacle
- E USB-A & USB-C (20W)
- M Double USB-A (Fast Charging Ports 18W)
- H HDMI
- 6 CAT 6
- 12 RJ 12
- X Switched AC
- Y 3-Way Switch (Low Voltage)
- V USB-C (45W High Speed Charging Port)
- S USB-C (25W High Speed Charging Port)
- R Switched AC (Rocker Switch)
- D Dimmer Switch

## **Modules/Ports:**

- A Tamper Resistant AC Receptacle
- M Double USB-A (Fast Charging Ports 18W)
- 6 CAT 6