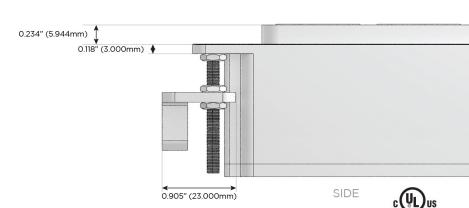

h Speed Charging Port)
- R Switched AC (Rocker Switch)
- D Dimmer Switch

#### Plug:

Supplied with Low Profile Flat 45° Angle 120 VAC Plug

Optional Standard Straight 120 VAC Plug

Optional Straight 120 VAC Pass-through Plug

- CLEAN, COMPACT DESIGN
- STREAMLINED
- LOW PROFILE
- SIDE-EXITING CORDS
- PLUG & PLAY
- 6' AC CORD & PLUG (FLAT PLUG STANDARD)
- CUSTOMIZABLE CONFIGURATIONS AND FINISHES
- UL LISTED FOR MOUNTING IN FURNITURE
- 15A





#### AC POWER & DATA CONNECTIVITY SOLUTION

M-POWER-4TW-AM612-APAB

Specs:

## Distributed by



Mormax Company, Inc.

8 Westchester Plaza

Elmsford, NY 10523

<u>@</u>

914-699-0101

TOP

1.381" (35.082mm)

sales@mormax.com mormax.com

## **Modules/Ports:**

- A Tamper Resistant AC Receptacle
- M Double USB-A (Fast Charging Ports 18W)
- 6 CAT 6