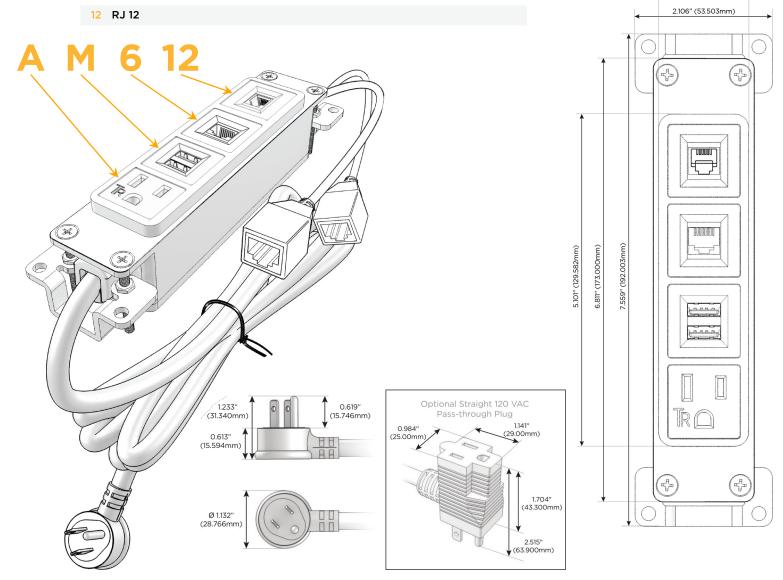

## **Module/Port Options:**

- A Tamper Resistant AC Receptacle
- E USB-A & USB-C (20W)
- M Double USB-A (Fast Charging Ports 18W)
- H HDMI
- 6 CAT 6
- 12 RJ 12
- X Switched AC
- Y 3-Way Switch (Low Voltage)
- V USB-C (45W High Speed Charging Port)
- S USB-C (25W High Speed Charging Port)
- R Switched AC (Rocker Switch)
- D Dimmer Switch

#### Plug:

Supplied with Low Profile Flat 45° Angle 120 VAC Plug

Optional Standard Straight 120 VAC Plug

Optional Straight 120 VAC Pass-through Plug

- CLEAN, COMPACT DESIGN
- STREAMLINED
- LOW PROFILE
- SIDE-EXITING CORDS
- PLUG & PLAY
- 6' AC CORD & PLUG (FLAT PLUG STANDARD)
- CUSTOMIZABLE CONFIGURATIONS AND FINISHES
- UL LISTED FOR MOUNTING IN FURNITURE
- 15A

## **Modules/Ports:**

- A Tamper Resistant AC Receptacle
- M Double USB-A (Fast Charging Ports 18W)
- 6 CAT 6