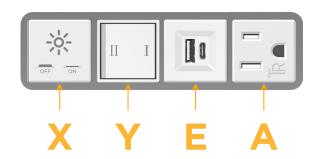

# **Module/Port Options:**

- A Tamper Resistant AC Receptacle
- E USB-A & USB-C (20W)
- M Double USB-A (Fast Charging Ports 18W)
- H HDMI
- 6 CAT 6
- 12 RJ 12
- X Switched AC
- Y 3-Way Switch (Low Voltage)
- V USB-C (45W High Speed Charging Port)
- S USB-C (25W High Speed Charging Port)
- R Switched AC (Rocker Switch)
- Dimmer Switch

# Modules/Ports:

- A Tamper Resistant AC Receptacle
- E USB-A & USB-C (20W)
- Y 3-Way Switch
- X Switched AC