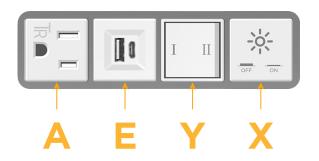

# **Module/Port Options:**

- A Tamper Resistant AC Receptacle
- E USB-A & USB-C (20W)
- M Double USB-A (Fast Charging Ports 18W)
- H HDMI
- 6 CAT 6
- 12 RJ 12
- X Switched AC
- Y 3-Way Switch (Low Voltage)
- V USB-C (45W High Speed Charging Port)
- S USB-C (25W High Speed Charging Port)
- R Switched AC (Rocker Switch)
- Dimmer Switch

# Modules/Ports:

- A Tamper Resistant AC Receptacle
- E USB-A & USB-C (20W)
- Y 3-Way Switch
- X Switched AC