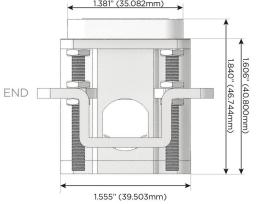

plied with Low Profile Flat 45° Angle 120 VAC Plug

Optional Standard Straight 120 VAC Plug

Optional Straight 120 VAC Pass-through Plug

- CLEAN, COMPACT DESIGN
- STREAMLINED
- LOW PROFILE
- SIDE-EXITING CORDS
- PLUG & PLAY
- 6' AC CORD & PLUG (FLAT PLUG STANDARD)
- CUSTOMIZABLE CONFIGURATIONS AND FINISHES
- UL LISTED FOR MOUNTING IN FURNITURE
- 15A

 $\Lambda$ 

UL LISTED AND APPROVED FOR USE ONLY WITH METRO LIGHT & POWER'S UL LISTED LEDS & CLASS 2 UL LISTED LED DRIVERS





# AC POWER & DATA CONNECTIVITY SOLUTION

M-POWER-4TW-AEYX-MAB(2)

Specs:

# Distributed by



Mormax Company, Inc.
8 Westchester Plaza

Elmsford, NY 10523

abla

914-699-0101

sales@mormax.com
mormax.com

# Modules/Ports:

- A Tamper Resistant AC Receptacle
- E USB-A & USB-C (20W)
- Y 3-Way Switch
- X Switched AC