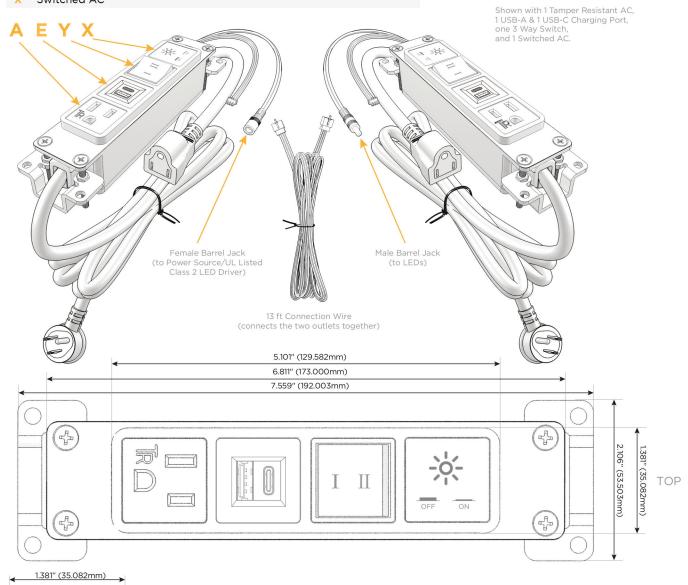

upplied with Low Profile Flat 45° Angle 120 VAC Plug

Optional Standard Straight 120 VAC Plug

Optional Straight 120 VAC Pass-through Plug

- CLEAN, COMPACT DESIGN
- STREAMLINED
- LOW PROFILE
- SIDE-EXITING CORDS
- PLUG & PLAY
- 6' AC CORD & PLUG (FLAT PLUG STANDARD)
- CUSTOMIZABLE CONFIGURATIONS AND FINISHES
- UL LISTED FOR MOUNTING IN FURNITURE
- 15A

 $\Lambda$ 

UL LISTED AND APPROVED FOR USE ONLY WITH METRO LIGHT & POWER'S UL LISTED LEDS & CLASS 2 UL LISTED LED DRIVERS





# AC POWER & DATA CONNECTIVITY SOLUTION

M-POWER-4TW-AEYX-MAB(2)

Specs:

# Distributed by



Mormax Company, Inc.
8 Westchester Plaza

Elmsford, NY 10523

abla

914-699-0101

sales@mormax.com
mormax.com

# Modules/Ports:

- A Tamper Resistant AC Receptacle
- E USB-A & USB-C (20W)
- Y 3-Way Switch
- X Switched AC