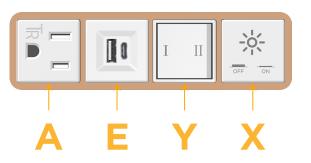

#### Features: Module/Port Options:

- **Tamper Resistant AC Receptacle** Α
- Е USB-A & USB-C (20W)
- Double USB-A (Fast Charging Ports 18W) Μ
- H HDMI
- CAT 6 6
- 12 RJ 12
- Switched AC Х
- 3-Way Switch (Low Voltage) Y
- USB-C (45W High Speed Charging Port) V
- USB-C (25W High Speed Charging Port) S
- Switched AC (Rocker Switch) D
- **Dimmer Switch** D