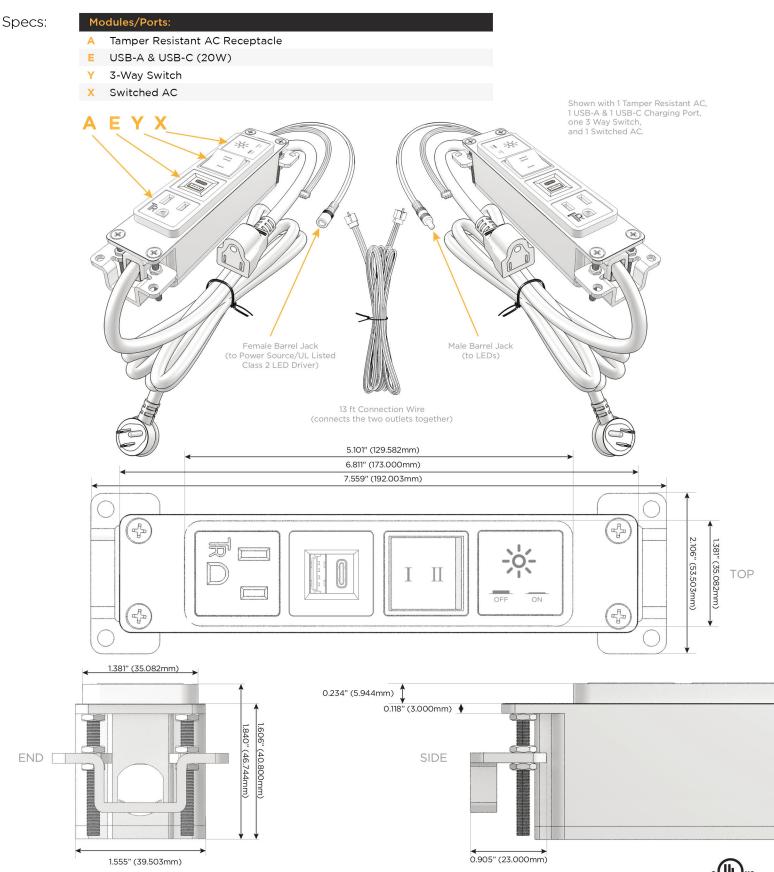

#### Features: Module/Port Options:

- **Tamper Resistant AC Receptacle** Α
- Е USB-A & USB-C (20W)
- Double USB-A (Fast Charging Ports 18W) Μ
- H HDMI
- CAT 6 6
- 12 RJ 12
- Switched AC Х
- 3-Way Switch (Low Voltage) Y
- USB-C (45W High Speed Charging Port) V
- USB-C (25W High Speed Charging Port) S
- Switched AC (Rocker Switch) D
- **Dimmer Switch** D

### Plug:

Supplied with Low Profile Flat 45° Angle 120 VAC Plug

**Optional Standard Straight 120 VAC Plug** 

**Optional Straight 120 VAC Pass-through Plug** 

- CLEAN, COMPACT DESIGN
- STREAMLINED
- LOW PROFILE
- SIDE-EXITING CORDS
- **PLUG & PLAY**
- 6' AC CORD & PLUG (FLAT PLUG STANDARD)
- CUSTOMIZABLE CONFIGURATIONS AND FINISHES
- UL LISTED FOR MOUNTING IN FURNITURE
- 15A

UL LISTED AND APPROVED FOR USE ONLY WITH METRO LIGHT & POWER'S UL LISTED LEDS & CLASS 2 UL LISTED LED DRIVERS