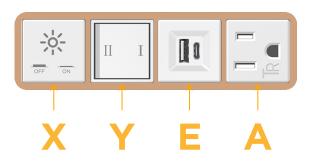

#### Features: Module/Port Options:

- **Tamper Resistant AC Receptacle** Α
- Е USB-A & USB-C (20W)
- Double USB-A (Fast Charging Ports 18W) Μ
- H HDMI
- CAT 6 6
- 12 RJ 12
- Switched AC Х
- 3-Way Switch (Low Voltage) Y
- USB-C (45W High Speed Charging Port) V
- USB-C (25W High Speed Charging Port) S
- Switched AC (Rocker Switch) D
- **Dimmer Switch** D