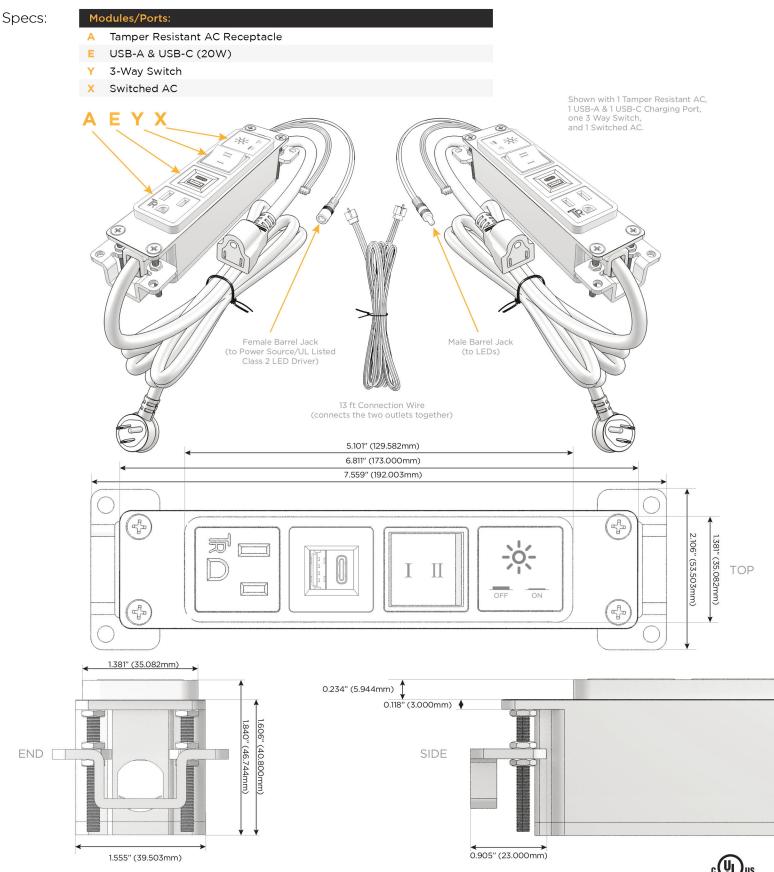

#### Features: Module/Port Options:

- **Tamper Resistant AC Receptacle** Α
- Е USB-A & USB-C (20W)
- Double USB-A (Fast Charging Ports 18W) Μ
- H HDMI
- CAT 6 6
- 12 RJ 12
- Switched AC Х
- 3-Way Switch (Low Voltage) Y
- USB-C (45W High Speed Charging Port) V
- USB-C (25W High Speed Charging Port) S
- Switched AC (Rocker Switch) D
- **Dimmer Switch** D

### Plug:

Supplied with Low Profile Flat 45° Angle 120 VAC Plug

**Optional Standard Straight 120 VAC Plug** 

**Optional Straight 120 VAC Pass-through Plug** 

- CLEAN, COMPACT DESIGN
- STREAMLINED
- LOW PROFILE
- SIDE-EXITING CORDS
- **PLUG & PLAY**
- 6' AC CORD & PLUG (FLAT PLUG STANDARD)
- CUSTOMIZABLE CONFIGURATIONS AND FINISHES
- UL LISTED FOR MOUNTING IN FURNITURE
- 15A

UL LISTED AND APPROVED FOR USE ONLY WITH METRO LIGHT & POWER'S UL LISTED LEDS & CLASS 2 UL LISTED LED DRIVERS