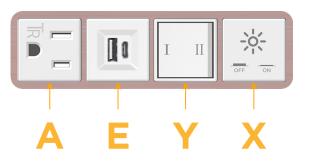

#### Features: Module/Port Options:

- **Tamper Resistant AC Receptacle** Α
- Е USB-A & USB-C (20W)
- Double USB-A (Fast Charging Ports 18W) Μ
- H HDMI
- CAT 6 6
- 12 RJ 12
- Switched AC Х
- 3-Way Switch (Low Voltage) Y
- USB-C (45W High Speed Charging Port) V
- USB-C (25W High Speed Charging Port) S
- Switched AC (Rocker Switch) D
- **Dimmer Switch** D