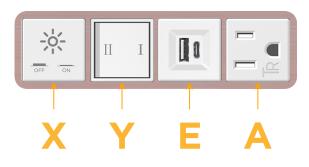

#### Features: Module/Port Options:

- **Tamper Resistant AC Receptacle** Α
- Е USB-A & USB-C (20W)
- Double USB-A (Fast Charging Ports 18W) Μ
- H HDMI
- CAT 6 6
- 12 RJ 12
- Switched AC Х
- 3-Way Switch (Low Voltage) Y
- USB-C (45W High Speed Charging Port) V
- USB-C (25W High Speed Charging Port) S
- Switched AC (Rocker Switch) D
- **Dimmer Switch** D