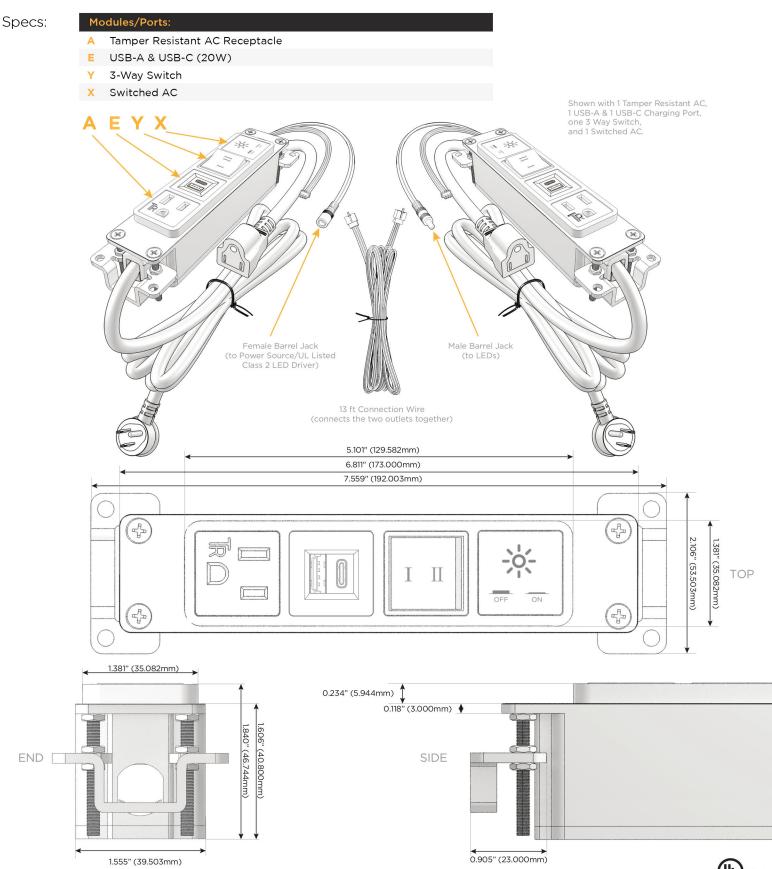

### Features: Module/Port Options:

- A Tamper Resistant AC Receptacle
- E USB-A & USB-C (20W)
- M Double USB-A (Fast Charging Ports 18W)
- H HDMI
- 6 CAT 6
- 12 RJ 12
- X Switched AC
- Y 3-Way Switch (Low Voltage)
- V USB-C (45W High Speed Charging Port)
- S USB-C (25W High Speed Charging Port)
- R Switched AC (Rocker Switch)
- D Dimmer Switch

#### Plug:

Supplied with Low Profile Flat 45° Angle 120 VAC Plug

Optional Standard Straight 120 VAC Plug

Optional Straight 120 VAC Pass-through Plug

- CLEAN, COMPACT DESIGN
- STREAMLINED
- LOW PROFILE
- SIDE-EXITING CORDS
- PLUG & PLAY
- 6' AC CORD & PLUG (FLAT PLUG STANDARD)
- CUSTOMIZABLE CONFIGURATIONS AND FINISHES
- UL LISTED FOR MOUNTING IN FURNITURE
- 15A

/ UL LISTED AND APPROVED FOR USE ONLY WITH METRO LIGHT & POWER'S UL LISTED LEDS & CLASS 2 UL LISTED LED DRIVERS