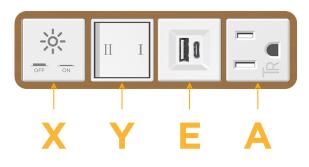

### Features: Module/Port Options:

- A Tamper Resistant AC Receptacle
- E USB-A & USB-C (20W)
- M Double USB-A (Fast Charging Ports 18W)
- H HDMI
- 6 CAT 6
- 12 RJ 12
- X Switched AC
- Y 3-Way Switch (Low Voltage)
- V USB-C (45W High Speed Charging Port)
- S USB-C (25W High Speed Charging Port)
- R Switched AC (Rocker Switch)
- D Dimmer Switch