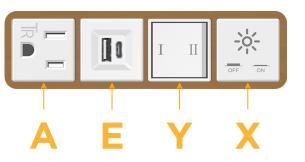

### Features: Module/Port Options:

- A Tamper Resistant AC Receptacle
- E USB-A & USB-C (20W)
- M Double USB-A (Fast Charging Ports 18W)
- H HDMI
- 6 CAT 6
- 12 RJ 12
- X Switched AC
- Y 3-Way Switch (Low Voltage)
- V USB-C (45W High Speed Charging Port)
- S USB-C (25W High Speed Charging Port)
- R Switched AC (Rocker Switch)
- D Dimmer Switch