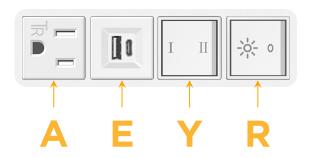

## **Module/Port Options:**

- Tamper Resistant AC Receptacle
- E USB-A & USB-C (20W)
- M Double USB-A (Fast Charging Ports 18W)
- H HDMI
- 6 CAT 6
- 12 RJ 12
- X Switched AC
- Y 3-Way Switch (Low Voltage)
- V USB-C (45W High Speed Charging Port)
- S USB-C (25W High Speed Charging Port)
- R Switched AC (Rocker Switch)
- Dimmer Switch

## Modules/Ports:

- A Tamper Resistant AC Receptacle
- E USB-A & USB-C (20W)
- Y 3-Way Switch
- R Switched AC (Rocker Switch)