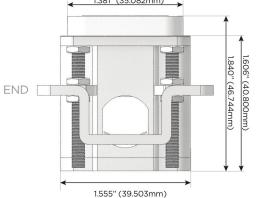

Low Profile Flat 45° Angle 120 VAC Plug

Optional Standard Straight 120 VAC Plug

Optional Straight 120 VAC Pass-through Plug

- CLEAN, COMPACT DESIGN
- STREAMLINED
- LOW PROFILE
- SIDE-EXITING CORDS
- PLUG & PLAY
- 6' AC CORD & PLUG (FLAT PLUG STANDARD)
- CUSTOMIZABLE CONFIGURATIONS AND FINISHES
- UL LISTED FOR MOUNTING IN FURNITURE
- 15A

 $\wedge$ 

UL LISTED AND APPROVED FOR USE ONLY WITH METRO LIGHT & POWER'S UL LISTED LEDS & CLASS 2 UL LISTED LED DRIVERS





## AC POWER & DATA CONNECTIVITY SOLUTION

M-POWER-4TW-AEYR-WB(2)

Specs:

# Distributed by



Mormax Company, Inc. 8 Westchester Plaza

Elmsford, NY 10523

914-699-0101

sales@mormax.com
mormax.com

## Modules/Ports:

- A Tamper Resistant AC Receptacle
- E USB-A & USB-C (20W)
- Y 3-Way Switch
- R Switched AC (Rocker Switch)