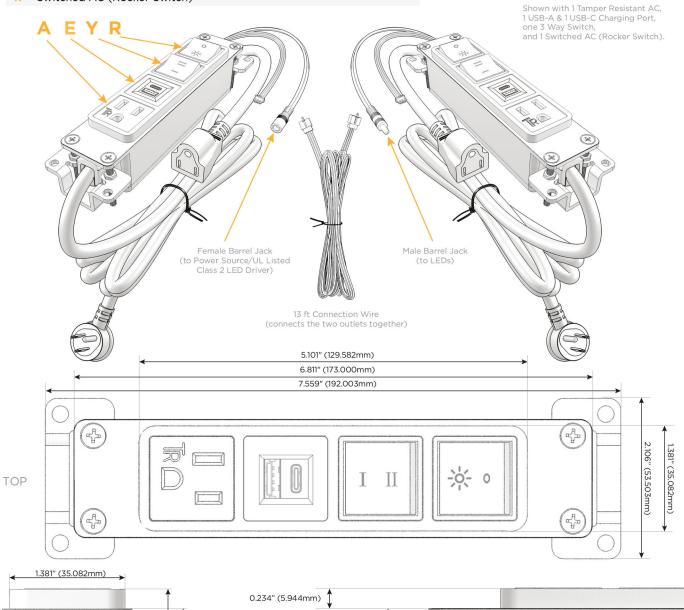

## AC POWER & DATA CONNECTIVITY SOLUTION

M-POWER-4TW-AEYR-WB(2)

Specs:

## Modules/Ports:

- A Tamper Resistant AC Receptacle
- E USB-A & USB-C (20W)
- Y 3-Way Switch
- R Switched AC (Rocker Switch)