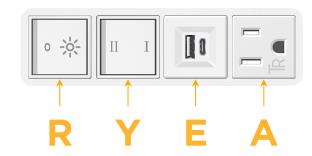

## **Module/Port Options:**

- Tamper Resistant AC Receptacle
- E USB-A & USB-C (20W)
- M Double USB-A (Fast Charging Ports 18W)
- H HDMI
- 6 CAT 6
- 12 RJ 12
- X Switched AC
- Y 3-Way Switch (Low Voltage)
- V USB-C (45W High Speed Charging Port)
- S USB-C (25W High Speed Charging Port)
- R Switched AC (Rocker Switch)
- Dimmer Switch

## Modules/Ports:

- A Tamper Resistant AC Receptacle
- E USB-A & USB-C (20W)
- Y 3-Way Switch
- R Switched AC (Rocker Switch)