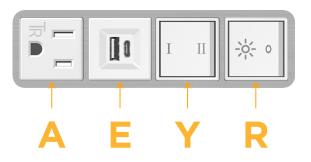

## Features: Module/Port Options:

- A Tamper Resistant AC Receptacle
- E USB-A & USB-C (20W)
- M Double USB-A (Fast Charging Ports 18W)
- H HDMI
- 6 CAT 6
- 12 RJ 12
- X Switched AC
- Y 3-Way Switch (Low Voltage)
- V USB-C (45W High Speed Charging Port)
- S USB-C (25W High Speed Charging Port)
- R Switched AC (Rocker Switch)
- D Dimmer Switch