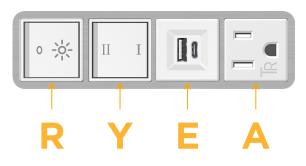

## Features: Module/Port Options:

- A Tamper Resistant AC Receptacle
- E USB-A & USB-C (20W)
- M Double USB-A (Fast Charging Ports 18W)
- H HDMI
- 6 CAT 6
- 12 RJ 12
- X Switched AC
- Y 3-Way Switch (Low Voltage)
- V USB-C (45W High Speed Charging Port)
- S USB-C (25W High Speed Charging Port)
- R Switched AC (Rocker Switch)
- D Dimmer Switch