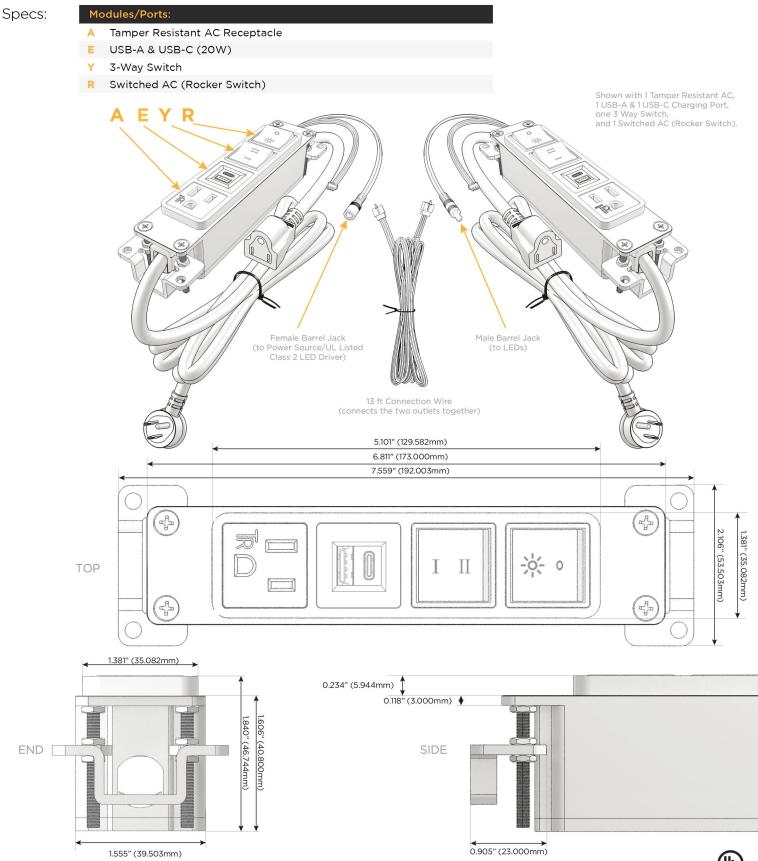

## Features: Module/Port Options:

- A Tamper Resistant AC Receptacle
- E USB-A & USB-C (20W)
- M Double USB-A (Fast Charging Ports 18W)
- H HDMI
- 6 CAT 6
- 12 RJ 12
- X Switched AC
- Y 3-Way Switch (Low Voltage)
- V USB-C (45W High Speed Charging Port)
- S USB-C (25W High Speed Charging Port)
- R Switched AC (Rocker Switch)
- D Dimmer Switch

### Plug:

Supplied with Low Profile Flat 45° Angle 120 VAC Plug

Optional Standard Straight 120 VAC Plug

Optional Straight 120 VAC Pass-through Plug

- CLEAN, COMPACT DESIGN
- STREAMLINED
- LOW PROFILE
- SIDE-EXITING CORDS
- PLUG & PLAY
- 6' AC CORD & PLUG (FLAT PLUG STANDARD)
- CUSTOMIZABLE CONFIGURATIONS AND FINISHES
- UL LISTED FOR MOUNTING IN FURNITURE
- 15A

/ UL LISTED AND APPROVED FOR USE ONLY WITH METRO LIGHT & POWER'S UL LISTED LEDS & CLASS 2 UL LISTED LED DRIVERS