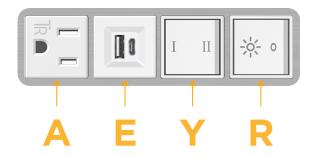

# **Module/Port Options:**

- A Tamper Resistant AC Receptacle
- E USB-A & USB-C (20W)
- M Double USB-A (Fast Charging Ports 18W)
- H HDMI
- 6 CAT 6
- 12 RJ 12
- X Switched AC
- Y 3-Way Switch (Low Voltage)
- V USB-C (45W High Speed Charging Port)
- S USB-C (25W High Speed Charging Port)
- R Switched AC (Rocker Switch)
- Dimmer Switch

# Modules/Ports:

- A Tamper Resistant AC Receptacle
- E USB-A & USB-C (20W)
- Y 3-Way Switch
- R Switched AC (Rocker Switch)