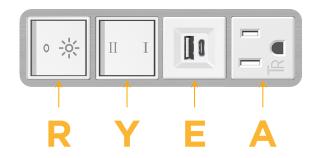

# **Module/Port Options:**

- A Tamper Resistant AC Receptacle
- E USB-A & USB-C (20W)
- M Double USB-A (Fast Charging Ports 18W)
- H HDMI
- 6 CAT 6
- 12 RJ 12
- X Switched AC
- Y 3-Way Switch (Low Voltage)
- V USB-C (45W High Speed Charging Port)
- S USB-C (25W High Speed Charging Port)
- R Switched AC (Rocker Switch)
- Dimmer Switch

# Modules/Ports:

- A Tamper Resistant AC Receptacle
- E USB-A & USB-C (20W)
- Y 3-Way Switch
- R Switched AC (Rocker Switch)