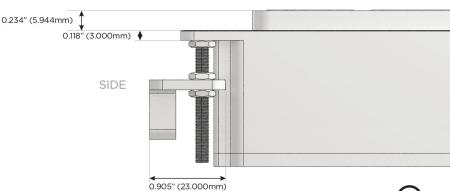

## Plug:

Supplied with Low Profile Flat 45° Angle 120 VAC Plug

Optional Standard Straight 120 VAC Plug

Optional Straight 120 VAC Pass-through Plug

- CLEAN, COMPACT DESIGN
- STREAMLINED
- LOW PROFILE
- SIDE-EXITING CORDS
- PLUG & PLAY
- 6' AC CORD & PLUG (FLAT PLUG STANDARD)
- CUSTOMIZABLE CONFIGURATIONS AND FINISHES
- UL LISTED FOR MOUNTING IN FURNITURE
- 15A