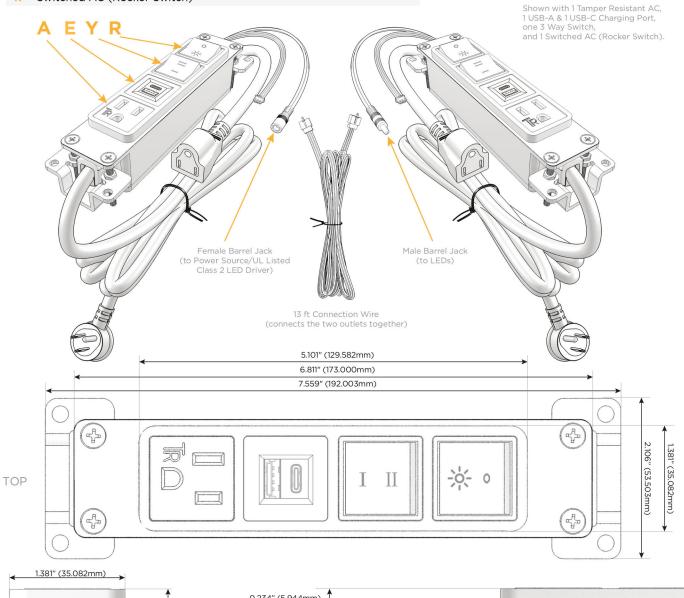

## **Module/Port Options:**

- A Tamper Resistant AC Receptacle
- E USB-A & USB-C (20W)
- M Double USB-A (Fast Charging Ports 18W)
- H HDMI
- 6 CAT 6
- 12 RJ 12
- X Switched AC
- Y 3-Way Switch (Low Voltage)
- V USB-C (45W High Speed Charging Port)
- S USB-C (25W High Speed Charging Port)
- R Switched AC (Rocker Switch)
- Dimmer Switch

## Plug:

Supplied with Low Profile Flat 45° Angle 120 VAC Plug

Optional Standard Straight 120 VAC Plug

Optional Straight 120 VAC Pass-through Plug

- CLEAN, COMPACT DESIGN
- STREAMLINED
- LOW PROFILE
- SIDE-EXITING CORDS
- PLUG & PLAY
- 6' AC CORD & PLUG (FLAT PLUG STANDARD)
- CUSTOMIZABLE CONFIGURATIONS AND FINISHES
- UL LISTED FOR MOUNTING IN FURNITURE
- 15A

## Modules/Ports:

- Tamper Resistant AC Receptacle
- USB-A & USB-C (20W)
- 3-Way Switch
- Switched AC (Rocker Switch)