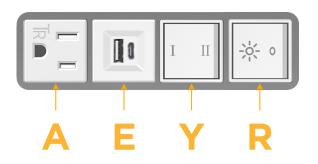

## **Module/Port Options:**

- A Tamper Resistant AC Receptacle
- E USB-A & USB-C (20W)
- M Double USB-A (Fast Charging Ports 18W)
- H HDMI
- 6 CAT 6
- 12 RJ 12
- X Switched AC
- Y 3-Way Switch (Low Voltage)
- V USB-C (45W High Speed Charging Port)
- S USB-C (25W High Speed Charging Port)
- R Switched AC (Rocker Switch)
- Dimmer Switch

## Modules/Ports:

- Tamper Resistant AC Receptacle
- USB-A & USB-C (20W)
- 3-Way Switch
- Switched AC (Rocker Switch)