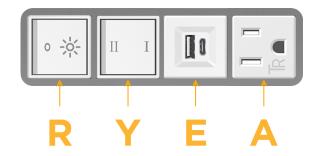

## **Module/Port Options:**

- A Tamper Resistant AC Receptacle
- E USB-A & USB-C (20W)
- M Double USB-A (Fast Charging Ports 18W)
- H HDMI
- 6 CAT 6
- 12 RJ 12
- X Switched AC
- Y 3-Way Switch (Low Voltage)
- V USB-C (45W High Speed Charging Port)
- S USB-C (25W High Speed Charging Port)
- R Switched AC (Rocker Switch)
- Dimmer Switch

## Modules/Ports:

- Tamper Resistant AC Receptacle
- USB-A & USB-C (20W)
- 3-Way Switch
- Switched AC (Rocker Switch)