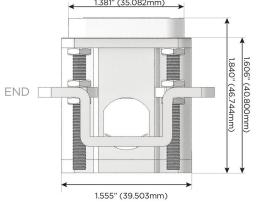

## Plug:

Supplied with Low Profile Flat 45° Angle 120 VAC Plug

Optional Standard Straight 120 VAC Plug

Optional Straight 120 VAC Pass-through Plug

- CLEAN, COMPACT DESIGN
- STREAMLINED
- LOW PROFILE
- SIDE-EXITING CORDS
- PLUG & PLAY
- 6' AC CORD & PLUG (FLAT PLUG STANDARD)
- CUSTOMIZABLE CONFIGURATIONS AND FINISHES
- UL LISTED FOR MOUNTING IN FURNITURE
- 15A