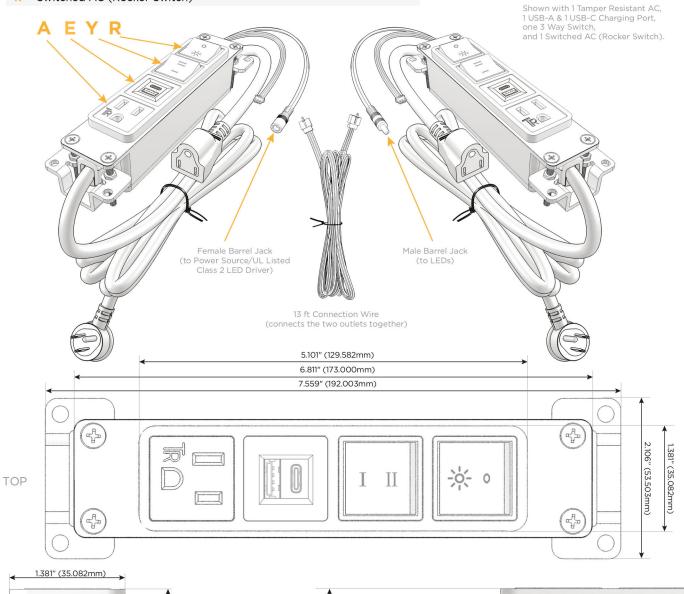

# Module/Port Options: A Tamper Resistant AC Receptacle E USB-A & USB-C (20W) M Double USB-A (Fast Charging Ports - 18W) H HDMI 6 CAT 6 12 RJ 12 X Switched AC Y 3-Way Switch (Low Voltage) V USB-C (45W High Speed Charging Port) S USB-C (25W High Speed Charging Port) R Switched AC (Rocker Switch) D Dimmer Switch

Supplied with Low Profile Flat 45° Angle 120 VAC

Optional Standard Straight 120 VAC Plug
Optional Straight 120 VAC Pass-through Plug

- CLEAN, COMPACT DESIGN
- STREAMLINED
- LOW PROFILE
- SIDE-EXITING CORDS
- PLUG & PLAY
- 6' AC CORD & PLUG (FLAT PLUG STANDARD)
- CUSTOMIZABLE CONFIGURATIONS AND FINISHES
- UL LISTED FOR MOUNTING IN FURNITURE
- 15A

 $\Lambda$ 

UL LISTED AND APPROVED FOR USE ONLY WITH METRO LIGHT & POWER'S UL LISTED LEDS & CLASS 2 UL LISTED LED DRIVERS

Specs:

## Modules/Ports:

- A Tamper Resistant AC Receptacle
- E USB-A & USB-C (20W)
- Y 3-Way Switch
- R Switched AC (Rocker Switch)