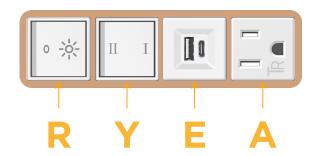

# Module/Port Options: A Tamper Resistant AC Receptacle E USB-A & USB-C (20W) M Double USB-A (Fast Charging Ports - 18W) H HDMI 6 CAT 6 12 RJ 12 X Switched AC Y 3-Way Switch (Low Voltage) V USB-C (45W High Speed Charging Port) S USB-C (25W High Speed Charging Port) R Switched AC (Rocker Switch) D Dimmer Switch

## Modules/Ports:

- A Tamper Resistant AC Receptacle
- E USB-A & USB-C (20W)
- Y 3-Way Switch
- R Switched AC (Rocker Switch)