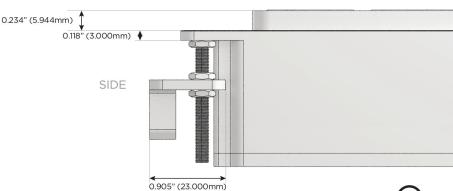

Supplied with Low Profile Flat 45° Angle 120 VAC

Optional Standard Straight 120 VAC Plug
Optional Straight 120 VAC Pass-through Plug

- CLEAN, COMPACT DESIGN
- STREAMLINED
- LOW PROFILE
- SIDE-EXITING CORDS
- PLUG & PLAY
- 6' AC CORD & PLUG (FLAT PLUG STANDARD)
- CUSTOMIZABLE CONFIGURATIONS AND FINISHES
- UL LISTED FOR MOUNTING IN FURNITURE
- 15A