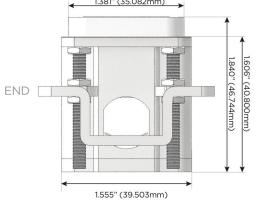

Supplied with Low Profile Flat 45° Angle 120 VAC

Optional Standard Straight 120 VAC Plug
Optional Straight 120 VAC Pass-through Plug

- CLEAN, COMPACT DESIGN
- STREAMLINED
- LOW PROFILE
- SIDE-EXITING CORDS
- PLUG & PLAY
- 6' AC CORD & PLUG (FLAT PLUG STANDARD)
- CUSTOMIZABLE CONFIGURATIONS AND FINISHES
- UL LISTED FOR MOUNTING IN FURNITURE
- 15A