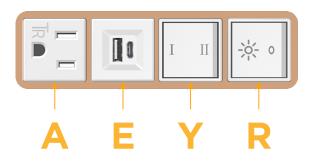

# Module/Port Options: A Tamper Resistant AC Receptacle E USB-A & USB-C (20W) M Double USB-A (Fast Charging Ports - 18W) H HDMI 6 CAT 6 12 RJ 12 X Switched AC Y 3-Way Switch (Low Voltage) V USB-C (45W High Speed Charging Port) S USB-C (25W High Speed Charging Port) R Switched AC (Rocker Switch) D Dimmer Switch

## Modules/Ports:

- A Tamper Resistant AC Receptacle
- E USB-A & USB-C (20W)
- Y 3-Way Switch
- R Switched AC (Rocker Switch)