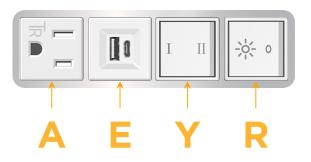

# Features: Module/Port Options:

- A Tamper Resistant AC Receptacle
- E USB-A & USB-C (20W)
- M Double USB-A (Fast Charging Ports 18W)
- H HDMI
- 6 CAT 6
- 12 RJ 12
- X Switched AC
- Y 3-Way Switch (Low Voltage)
- V USB-C (45W High Speed Charging Port)
- S USB-C (25W High Speed Charging Port)
- R Switched AC (Rocker Switch)
- D Dimmer Switch