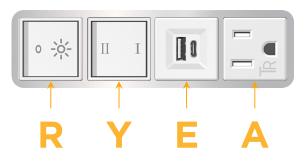

# Features: Module/Port Options:

- A Tamper Resistant AC Receptacle
- E USB-A & USB-C (20W)
- M Double USB-A (Fast Charging Ports 18W)
- H HDMI
- 6 CAT 6
- 12 RJ 12
- X Switched AC
- Y 3-Way Switch (Low Voltage)
- V USB-C (45W High Speed Charging Port)
- S USB-C (25W High Speed Charging Port)
- R Switched AC (Rocker Switch)
- D Dimmer Switch