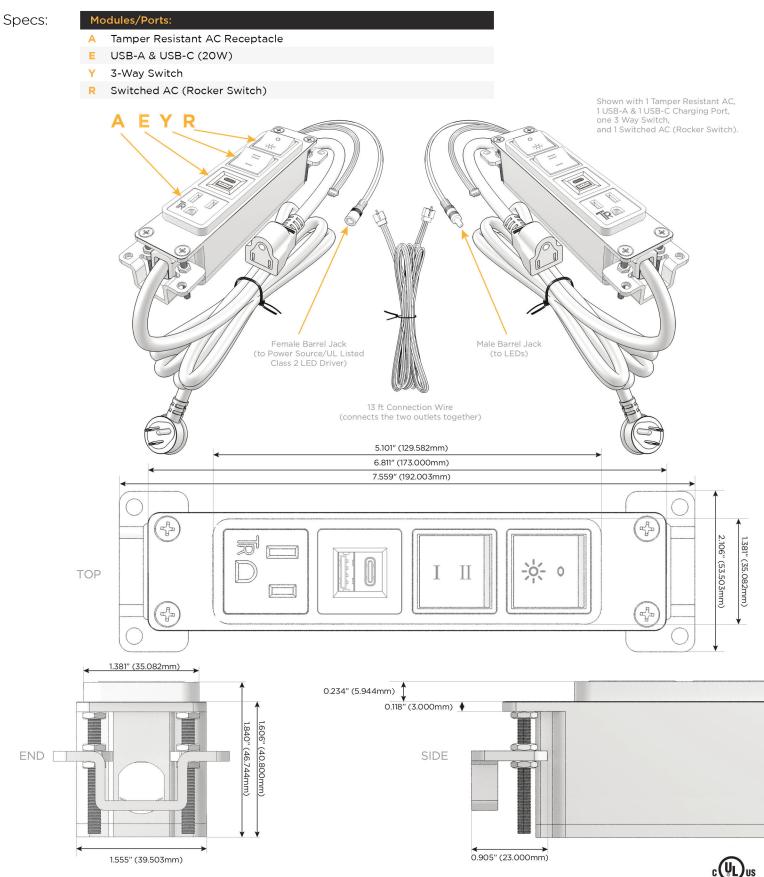

# Features: Module/Port Options:

- A Tamper Resistant AC Receptacle
- E USB-A & USB-C (20W)
- M Double USB-A (Fast Charging Ports 18W)
- H HDMI
- 6 CAT 6
- 12 RJ 12
- X Switched AC
- Y 3-Way Switch (Low Voltage)
- V USB-C (45W High Speed Charging Port)
- S USB-C (25W High Speed Charging Port)
- R Switched AC (Rocker Switch)
- D Dimmer Switch

## Plug:

Supplied with Low Profile Flat 45° Angle 120 VAC Plug

Optional Standard Straight 120 VAC Plug

Optional Straight 120 VAC Pass-through Plug

- CLEAN, COMPACT DESIGN
- STREAMLINED
- LOW PROFILE
- SIDE-EXITING CORDS
- PLUG & PLAY
- 6' AC CORD & PLUG (FLAT PLUG STANDARD)
- CUSTOMIZABLE CONFIGURATIONS AND FINISHES
- UL LISTED FOR MOUNTING IN FURNITURE
- 15A

/ UL LISTED AND APPROVED FOR USE ONLY WITH METRO LIGHT & POWER'S UL LISTED LEDS & CLASS 2 UL LISTED LED DRIVERS