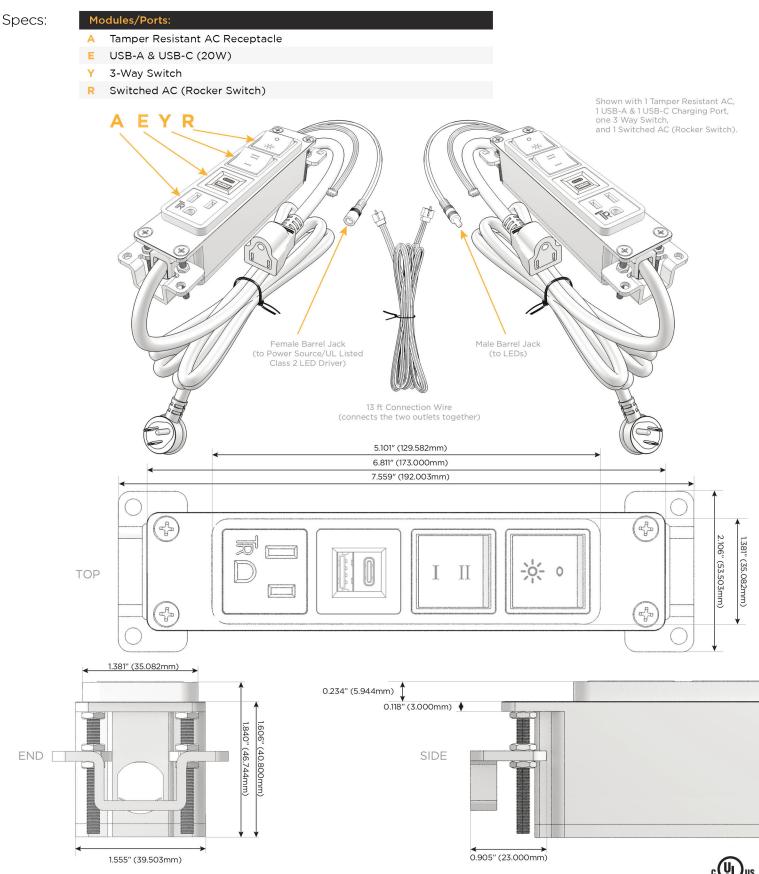

### Features: Module/Port Options:

- **Tamper Resistant AC Receptacle** Α
- E USB-A & USB-C (20W)
- Double USB-A (Fast Charging Ports 18W) Μ
- H HDMI
- CAT 6 6
- 12 RJ 12
- Switched AC Х
- 3-Way Switch (Low Voltage) Y
- USB-C (45W High Speed Charging Port) V
- USB-C (25W High Speed Charging Port) S
- Switched AC (Rocker Switch) D
- **Dimmer Switch** D

## Plug:

Supplied with Low Profile Flat 45° Angle 120 VAC Plug

**Optional Standard Straight 120 VAC Plug** 

**Optional Straight 120 VAC Pass-through Plug** 

- CLEAN, COMPACT DESIGN
- STREAMLINED
- LOW PROFILE
- SIDE-EXITING CORDS
- **PLUG & PLAY**
- 6' AC CORD & PLUG (FLAT PLUG STANDARD)
- CUSTOMIZABLE CONFIGURATIONS AND FINISHES
- UL LISTED FOR MOUNTING IN FURNITURE
- 15A

UL LISTED AND APPROVED FOR USE ONLY WITH METRO LIGHT & POWER'S UL LISTED LEDS & CLASS 2 UL LISTED LED DRIVERS