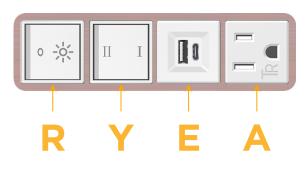

### Features: Module/Port Options:

- **Tamper Resistant AC Receptacle** Α
- E USB-A & USB-C (20W)
- Double USB-A (Fast Charging Ports 18W) Μ
- H HDMI
- CAT 6 6
- 12 RJ 12
- Switched AC Х
- 3-Way Switch (Low Voltage) Y
- USB-C (45W High Speed Charging Port) V
- USB-C (25W High Speed Charging Port) S
- Switched AC (Rocker Switch) D
- **Dimmer Switch** D