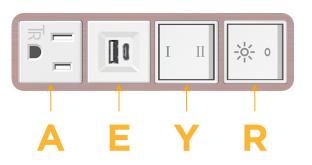

### Features: Module/Port Options:

- **Tamper Resistant AC Receptacle** Α
- E USB-A & USB-C (20W)
- Double USB-A (Fast Charging Ports 18W) Μ
- H HDMI
- CAT 6 6
- 12 RJ 12
- Switched AC Х
- 3-Way Switch (Low Voltage) Y
- USB-C (45W High Speed Charging Port) V
- USB-C (25W High Speed Charging Port) S
- Switched AC (Rocker Switch) D
- **Dimmer Switch** D