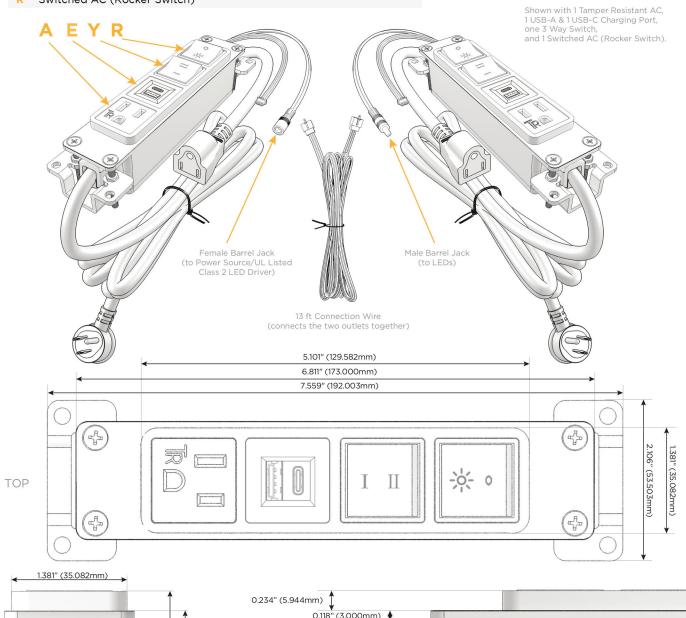

## **Tamper Resistant AC Receptacle USB-A & USB-C (20W)** Double USB-A (Fast Charging Ports - 18W) **HDMI** CAT 6 6 12 RJ 12 Switched AC 3-Way Switch (Low Voltage) USB-C (45W High Speed Charging Port) USB-C (25W High Speed Charging Port)

### Modules/Ports:

- A Tamper Resistant AC Receptacle
- E USB-A & USB-C (20W)
- Y 3-Way Switch
- R Switched AC (Rocker Switch)