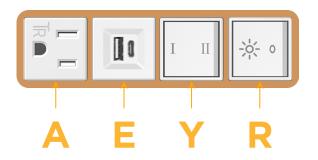

### Modules/Ports:

- A Tamper Resistant AC Receptacle
- E USB-A & USB-C (20W)
- Y 3-Way Switch
- R Switched AC (Rocker Switch)