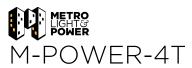

## **Tamper Resistant AC Receptacle USB-A & USB-C (20W)** Double USB-A (Fast Charging Ports - 18W) **HDMI** CAT 6 6 12 RJ 12 Switched AC 3-Way Switch (Low Voltage) USB-C (45W High Speed Charging Port) USB-C (25W High Speed Charging Port)

Supplied with Low Profile Flat 45° Angle 120 VAC

Optional Standard Straight 120 VAC Plug Optional Straight 120 VAC Pass-through Plug

Switched AC (Rocker Switch)

**Dimmer Switch** 

Plug:

Plug

- CLEAN, COMPACT DESIGN
- **STREAMLINED**
- LOW PROFILE
- SIDE-EXITING CORDS
- **PLUG & PLAY**
- 6' AC CORD & PLUG (FLAT PLUG STANDARD)
- **CUSTOMIZABLE CONFIGURATIONS AND FINISHES**
- **UL LISTED FOR MOUNTING IN FURNITURE**
- 15A

UL LISTED AND APPROVED FOR USE ONLY WITH METRO LIGHT & POWER'S UL LISTED LEDS & CLASS 2 UL LISTED LED DRIVERS

### Modules/Ports:

- A Tamper Resistant AC Receptacle
- E USB-A & USB-C (20W)
- Y 3-Way Switch
- R Switched AC (Rocker Switch)