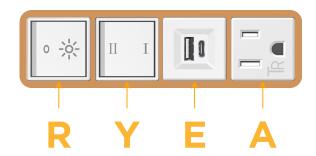

### Modules/Ports:

- A Tamper Resistant AC Receptacle
- E USB-A & USB-C (20W)
- Y 3-Way Switch
- R Switched AC (Rocker Switch)