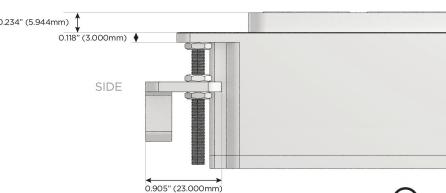

ofile Flat 45° Angle 120 VAC Plug

Optional Standard Straight 120 VAC Plug

Optional Straight 120 VAC Pass-through Plug

- CLEAN, COMPACT DESIGN
- **STREAMLINED**
- LOW PROFILE
- SIDE-EXITING CORDS
- **PLUG & PLAY**
- 6' AC CORD & PLUG (FLAT PLUG STANDARD)
- **CUSTOMIZABLE CONFIGURATIONS AND FINISHES**
- **UL LISTED FOR MOUNTING IN FURNITURE**
- 15A

UL LISTED AND APPROVED FOR USE ONLY WITH METRO LIGHT & POWER'S UL LISTED LEDS & CLASS 2 UL LISTED LED DRIVERS





## AC POWER & DATA CONNECTIVITY SOLUTION

M-POWER-4TW-AEYR-BZB(2)

Specs:

## Distributed by



Mormax Company, Inc.
8 Westchester Plaza

Elmsford, NY 10523

914-699-0101

sales@mormax.com
mormax.com

# Modules/Ports:

- A Tamper Resistant AC Receptacle
- E USB-A & USB-C (20W)
- Y 3-Way Switch
- R Switched AC (Rocker Switch)