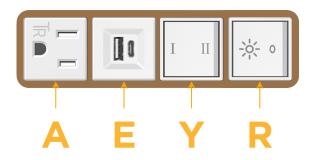

## **Module/Port Options:**

- **Tamper Resistant AC Receptacle**
- **USB-A & USB-C (20W)**
- Double USB-A (Fast Charging Ports 18W)
- **HDMI**
- CAT 6 6
- 12 RJ 12
- Switched AC
- 3-Way Switch (Low Voltage)
- USB-C (45W High Speed Charging Port)
- USB-C (25W High Speed Charging Port)
- Switched AC (Rocker Switch)
- **Dimmer Switch**

# Modules/Ports:

- A Tamper Resistant AC Receptacle
- E USB-A & USB-C (20W)
- Y 3-Way Switch
- R Switched AC (Rocker Switch)