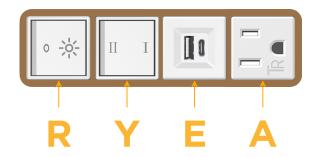

## **Module/Port Options:**

- **Tamper Resistant AC Receptacle**
- **USB-A & USB-C (20W)**
- Double USB-A (Fast Charging Ports 18W)
- **HDMI**
- CAT 6 6
- 12 RJ 12
- Switched AC
- 3-Way Switch (Low Voltage)
- USB-C (45W High Speed Charging Port)
- USB-C (25W High Speed Charging Port)
- Switched AC (Rocker Switch)
- **Dimmer Switch**

# Modules/Ports:

- A Tamper Resistant AC Receptacle
- E USB-A & USB-C (20W)
- Y 3-Way Switch
- R Switched AC (Rocker Switch)