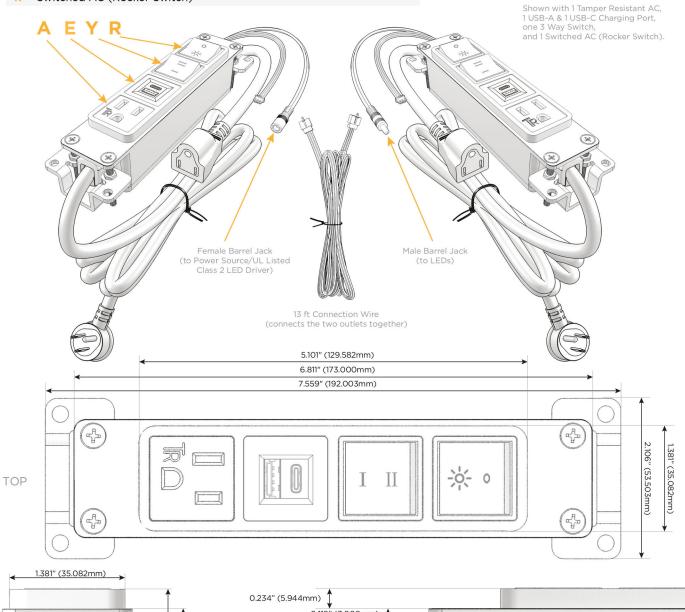

## AC POWER & DATA CONNECTIVITY SOLUTION

M-POWER-4TW-AEYR-BZB(2)

Specs:

# Modules/Ports:

- A Tamper Resistant AC Receptacle
- E USB-A & USB-C (20W)
- Y 3-Way Switch
- R Switched AC (Rocker Switch)