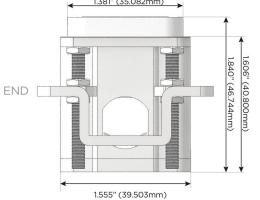

Profile Flat 45° Angle 120 VAC Plug

Optional Standard Straight 120 VAC Plug

Optional Straight 120 VAC Pass-through Plug

- CLEAN, COMPACT DESIGN
- **STREAMLINED**
- LOW PROFILE
- SIDE-EXITING CORDS
- **PLUG & PLAY**
- 6' AC CORD & PLUG (FLAT PLUG STANDARD)
- **CUSTOMIZABLE CONFIGURATIONS AND FINISHES**
- **UL LISTED FOR MOUNTING IN FURNITURE**
- 15A

UL LISTED AND APPROVED FOR USE ONLY WITH METRO LIGHT & POWER'S UL LISTED LEDS & CLASS 2 UL LISTED LED DRIVERS





## AC POWER & DATA CONNECTIVITY SOLUTION

M-POWER-4TW-AEYR-BZB(2)

Specs:

## Distributed by



Mormax Company, Inc.
8 Westchester Plaza

Elmsford, NY 10523

914-699-0101

sales@mormax.com
mormax.com

# Modules/Ports:

- A Tamper Resistant AC Receptacle
- E USB-A & USB-C (20W)
- Y 3-Way Switch
- R Switched AC (Rocker Switch)