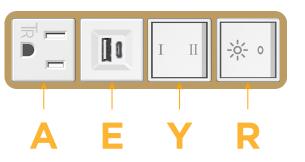

### Features: Module/Port Options:

- **Tamper Resistant AC Receptacle** Α
- E USB-A & USB-C (20W)
- Double USB-A (Fast Charging Ports 18W) M
- H HDMI
- CAT 6 6
- 12 RJ 12
- Switched AC Х
- 3-Way Switch (Low Voltage) Y
- USB-C (45W High Speed Charging Port) V
- USB-C (25W High Speed Charging Port) S
- Switched AC (Rocker Switch) D
- **Dimmer Switch** D