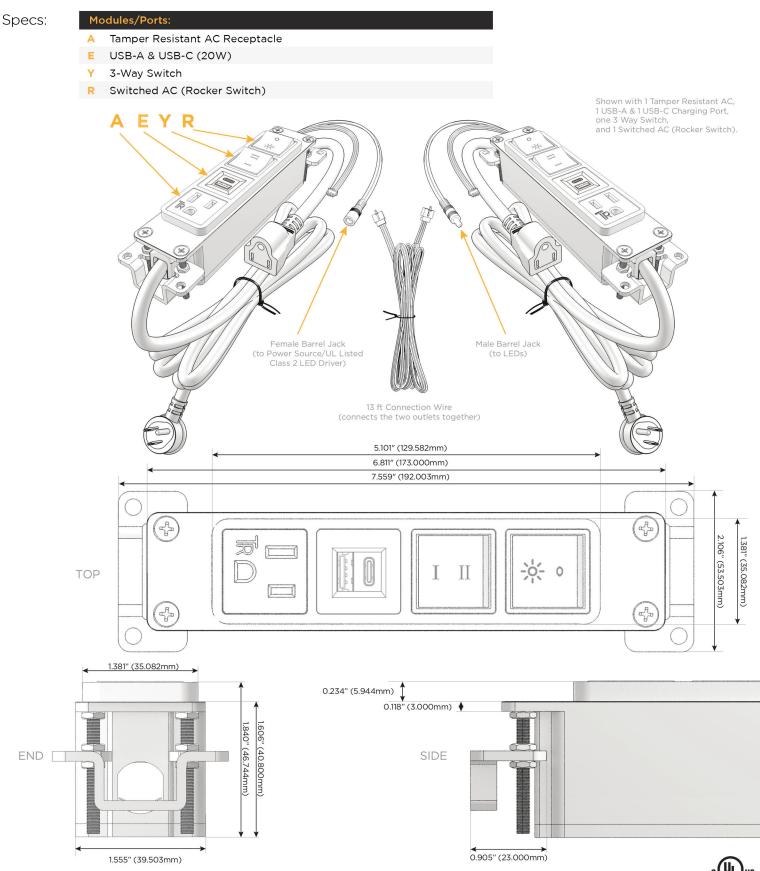

### Features: Module/Port Options:

- **Tamper Resistant AC Receptacle** Α
- E USB-A & USB-C (20W)
- Double USB-A (Fast Charging Ports 18W) M
- H HDMI
- CAT 6 6
- 12 RJ 12
- Switched AC Х
- 3-Way Switch (Low Voltage) Y
- USB-C (45W High Speed Charging Port) V
- USB-C (25W High Speed Charging Port) S
- Switched AC (Rocker Switch) D
- **Dimmer Switch** D

# Plug:

Supplied with Low Profile Flat 45° Angle 120 VAC Plug

**Optional Standard Straight 120 VAC Plug** 

**Optional Straight 120 VAC Pass-through Plug** 

- CLEAN, COMPACT DESIGN
- STREAMLINED
- LOW PROFILE
- SIDE-EXITING CORDS
- **PLUG & PLAY**
- 6' AC CORD & PLUG (FLAT PLUG STANDARD)
- CUSTOMIZABLE CONFIGURATIONS AND FINISHES
- UL LISTED FOR MOUNTING IN FURNITURE
- 15A

UL LISTED AND APPROVED FOR USE ONLY WITH METRO LIGHT & POWER'S UL LISTED LEDS & CLASS 2 UL LISTED LED DRIVERS