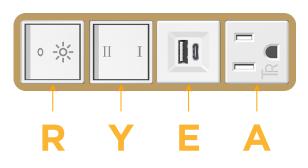

### Features: Module/Port Options:

- **Tamper Resistant AC Receptacle** Α
- E USB-A & USB-C (20W)
- Double USB-A (Fast Charging Ports 18W) M
- H HDMI
- CAT 6 6
- 12 RJ 12
- Switched AC Х
- 3-Way Switch (Low Voltage) Y
- USB-C (45W High Speed Charging Port) V
- USB-C (25W High Speed Charging Port) S
- Switched AC (Rocker Switch) D
- **Dimmer Switch** D