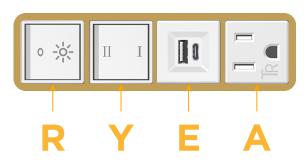

### Module/Port Options:

- **Tamper Resistant AC Receptacle** Α
- E USB-A & USB-C (20W)

SOLID BRASS

- Double USB-A (Fast Charging Ports 18W) M
- H HDMI
- CAT 6 6
- 12 RJ 12
- Switched AC Х
- 3-Way Switch (Low Voltage) Y
- USB-C (45W High Speed Charging Port) V
- USB-C (25W High Speed Charging Port) S
- Switched AC (Rocker Switch) D
- **Dimmer Switch** D