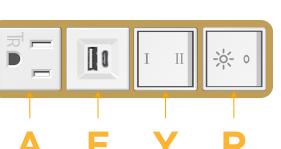

### Module/Port Options:

- **Tamper Resistant AC Receptacle** Α
- E USB-A & USB-C (20W)

SOLID BRASS

- Double USB-A (Fast Charging Ports 18W) M
- H HDMI
- CAT 6 6
- 12 RJ 12
- Switched AC Х
- 3-Way Switch (Low Voltage) Y
- USB-C (45W High Speed Charging Port) V
- USB-C (25W High Speed Charging Port) S
- Switched AC (Rocker Switch) D
- **Dimmer Switch** D