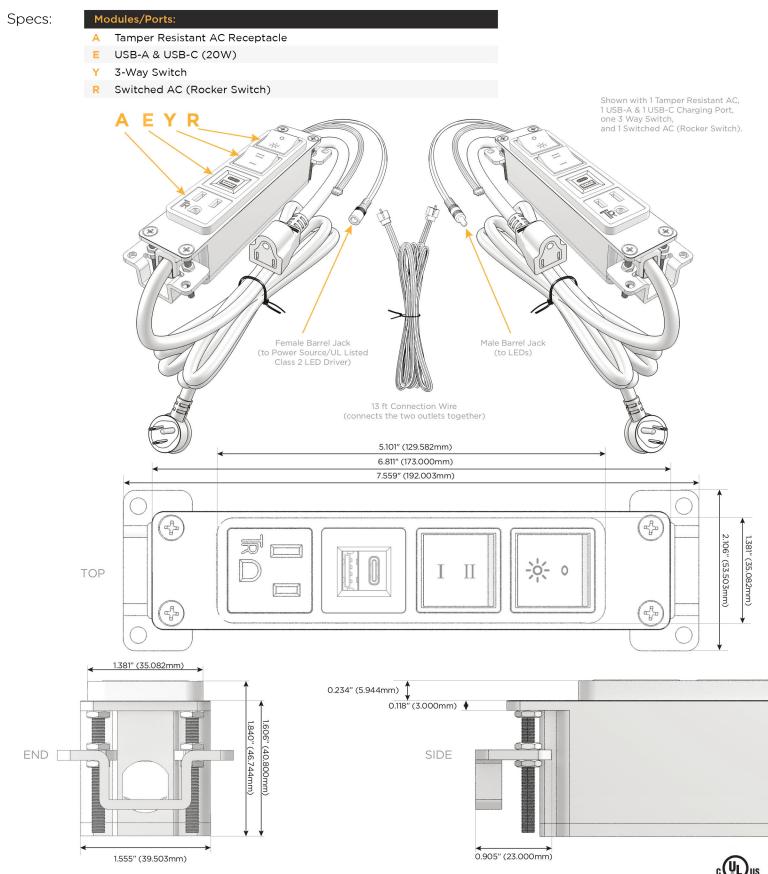

### Module/Port Options:

- **Tamper Resistant AC Receptacle** Α
- E USB-A & USB-C (20W)

SOLID BRASS

- Double USB-A (Fast Charging Ports 18W) M
- H HDMI
- CAT 6 6
- 12 RJ 12
- Switched AC Х
- 3-Way Switch (Low Voltage) Y
- USB-C (45W High Speed Charging Port) V
- USB-C (25W High Speed Charging Port) S
- Switched AC (Rocker Switch) D
- **Dimmer Switch** D

#### Plug:

Supplied with Low Profile Flat 45° Angle 120 VAC Plug

**Optional Standard Straight 120 VAC Plug** 

**Optional Straight 120 VAC Pass-through Plug** 

- CLEAN, COMPACT DESIGN
- STREAMLINED
- LOW PROFILE
- SIDE-EXITING CORDS
- **PLUG & PLAY**
- 6' AC CORD & PLUG (FLAT PLUG STANDARD)
- CUSTOMIZABLE CONFIGURATIONS AND FINISHES
- UL LISTED FOR MOUNTING IN FURNITURE
- 15A

UL LISTED AND APPROVED FOR USE ONLY WITH METRO LIGHT & POWER'S UL LISTED LEDS & CLASS 2 UL LISTED LED DRIVERS