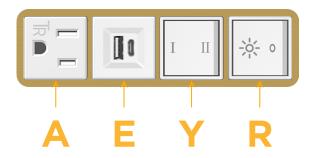

## **Module/Port Options:**

- Tamper Resistant AC Receptacle
- E USB-A & USB-C (20W)
- M Double USB-A (Fast Charging Ports 18W)
- H HDMI
- 6 CAT 6
- 12 RJ 12
- X Switched AC
- Y 3-Way Switch (Low Voltage)
- V USB-C (45W High Speed Charging Port)
- S USB-C (25W High Speed Charging Port)
- R Switched AC (Rocker Switch)
- Dimmer Switch

## Modules/Ports:

- A Tamper Resistant AC Receptacle
- E USB-A & USB-C (20W)
- Y 3-Way Switch
- R Switched AC (Rocker Switch)