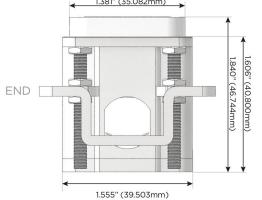

#### Plug:

Supplied with Low Profile Flat 45° Angle 120 VAC Plug

Optional Standard Straight 120 VAC Plug

Optional Straight 120 VAC Pass-through Plug

- CLEAN, COMPACT DESIGN
- STREAMLINED
- LOW PROFILE
- SIDE-EXITING CORDS
- PLUG & PLAY
- 6' AC CORD & PLUG (FLAT PLUG STANDARD)
- CUSTOMIZABLE CONFIGURATIONS AND FINISHES
- UL LISTED FOR MOUNTING IN FURNITURE
- 15A