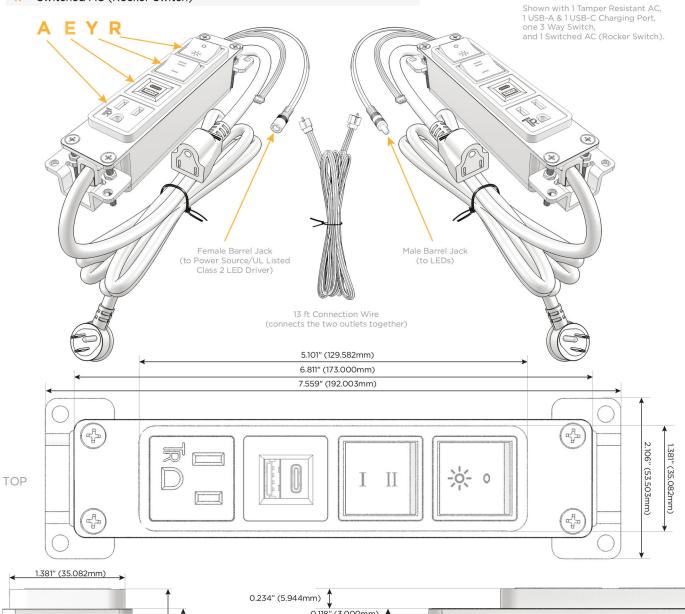

## Modules/Ports:

- A Tamper Resistant AC Receptacle
- E USB-A & USB-C (20W)
- Y 3-Way Switch
- R Switched AC (Rocker Switch)