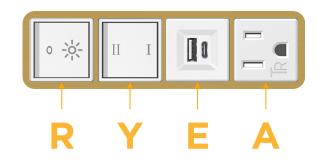

## **Module/Port Options:**

- Tamper Resistant AC Receptacle
- E USB-A & USB-C (20W)
- M Double USB-A (Fast Charging Ports 18W)
- H HDMI
- 6 CAT 6
- 12 RJ 12
- X Switched AC
- Y 3-Way Switch (Low Voltage)
- V USB-C (45W High Speed Charging Port)
- S USB-C (25W High Speed Charging Port)
- R Switched AC (Rocker Switch)
- Dimmer Switch

## Modules/Ports:

- A Tamper Resistant AC Receptacle
- E USB-A & USB-C (20W)
- Y 3-Way Switch
- R Switched AC (Rocker Switch)