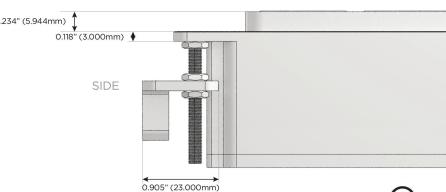

#### Plug:

Supplied with Low Profile Flat 45° Angle 120 VAC Plug

Optional Standard Straight 120 VAC Plug

Optional Straight 120 VAC Pass-through Plug

- CLEAN, COMPACT DESIGN
- STREAMLINED
- LOW PROFILE
- SIDE-EXITING CORDS
- PLUG & PLAY
- 6' AC CORD & PLUG (FLAT PLUG STANDARD)
- CUSTOMIZABLE CONFIGURATIONS AND FINISHES
- UL LISTED FOR MOUNTING IN FURNITURE
- 15A