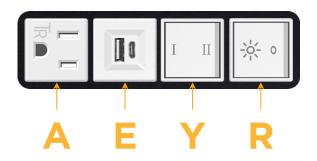

## **Module/Port Options:**

- Tamper Resistant AC Receptacle
- E USB-A & USB-C (20W)
- M Double USB-A (Fast Charging Ports 18W)
- H HDMI
- 6 CAT 6
- 12 RJ 12
- X Switched AC
- Y 3-Way Switch (Low Voltage)
- V USB-C (45W High Speed Charging Port)
- S USB-C (25W High Speed Charging Port)
- R Switched AC (Rocker Switch)
- Dimmer Switch

## Modules/Ports:

- A Tamper Resistant AC Receptacle
- E USB-A & USB-C (20W)
- Y 3-Way Switch
- R Switched AC (Rocker Switch)