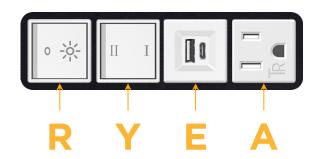

## **Module/Port Options:**

- Tamper Resistant AC Receptacle
- E USB-A & USB-C (20W)
- M Double USB-A (Fast Charging Ports 18W)
- H HDMI
- 6 CAT 6
- 12 RJ 12
- X Switched AC
- Y 3-Way Switch (Low Voltage)
- V USB-C (45W High Speed Charging Port)
- S USB-C (25W High Speed Charging Port)
- R Switched AC (Rocker Switch)
- Dimmer Switch

## Modules/Ports:

- A Tamper Resistant AC Receptacle
- E USB-A & USB-C (20W)
- Y 3-Way Switch
- R Switched AC (Rocker Switch)