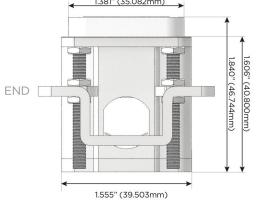

Low Profile Flat 45° Angle 120 VAC Plug

Optional Standard Straight 120 VAC Plug

Optional Straight 120 VAC Pass-through Plug

- CLEAN, COMPACT DESIGN
- STREAMLINED
- LOW PROFILE
- SIDE-EXITING CORDS
- PLUG & PLAY
- 6' AC CORD & PLUG (FLAT PLUG STANDARD)
- CUSTOMIZABLE CONFIGURATIONS AND FINISHES
- UL LISTED FOR MOUNTING IN FURNITURE
- 15A

 $\Lambda$ 

UL LISTED AND APPROVED FOR USE ONLY WITH METRO LIGHT & POWER'S UL LISTED LEDS & CLASS 2 UL LISTED LED DRIVERS





## AC POWER & DATA CONNECTIVITY SOLUTION

M-POWER-4TW-AEYR-BB(2)

Specs:

# Distributed by



Mormax Company, Inc.
8 Westchester Plaza

Elmsford, NY 10523

914-699-0101

sales@mormax.com
mormax.com

## Modules/Ports:

- A Tamper Resistant AC Receptacle
- E USB-A & USB-C (20W)
- Y 3-Way Switch
- R Switched AC (Rocker Switch)