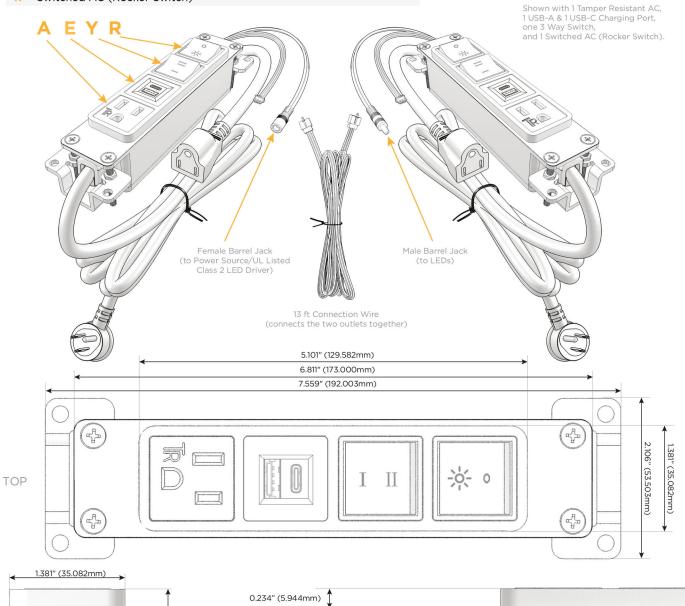

## Modules/Ports:

- A Tamper Resistant AC Receptacle
- E USB-A & USB-C (20W)
- Y 3-Way Switch
- R Switched AC (Rocker Switch)

#### Plug:

Supplied with Low Profile Flat 45° Angle 120 VAC Plug

Optional Standard Straight 120 VAC Plug

Optional Straight 120 VAC Pass-through Plug

- CLEAN, COMPACT DESIGN
- STREAMLINED
- LOW PROFILE
- SIDE-EXITING CORDS
- PLUG & PLAY
- 6' AC CORD & PLUG (FLAT PLUG STANDARD)
- CUSTOMIZABLE CONFIGURATIONS AND FINISHES
- UL LISTED FOR MOUNTING IN FURNITURE
- 15A

 $\Lambda$ 

UL LISTED AND APPROVED FOR USE ONLY WITH METRO LIGHT & POWER'S UL LISTED LEDS & CLASS 2 UL LISTED LED DRIVERS