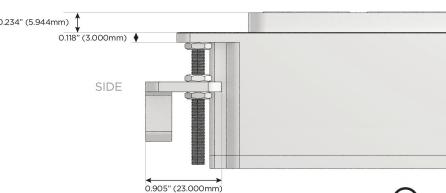

w Profile Flat 45° Angle 120 VAC Plug

Optional Standard Straight 120 VAC Plug

Optional Straight 120 VAC Pass-through Plug

- CLEAN, COMPACT DESIGN
- STREAMLINED
- LOW PROFILE
- SIDE-EXITING CORDS
- PLUG & PLAY
- 6' AC CORD & PLUG (FLAT PLUG STANDARD)
- CUSTOMIZABLE CONFIGURATIONS AND FINISHES
- UL LISTED FOR MOUNTING IN FURNITURE
- 15A

 $\Lambda$ 

UL LISTED AND APPROVED FOR USE ONLY WITH METRO LIGHT & POWER'S UL LISTED LEDS & CLASS 2 UL LISTED LED DRIVERS





## AC POWER & DATA CONNECTIVITY SOLUTION

M-POWER-4TW-AEYR-BB(2)

Specs:

# Distributed by



Mormax Company, Inc.
8 Westchester Plaza

Elmsford, NY 10523

914-699-0101

sales@mormax.com
mormax.com

## Modules/Ports:

- A Tamper Resistant AC Receptacle
- E USB-A & USB-C (20W)
- Y 3-Way Switch
- R Switched AC (Rocker Switch)