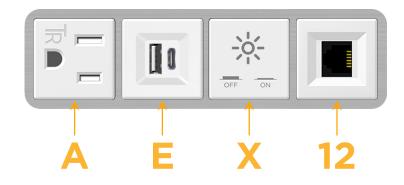

## Module/Port Options:

- **Tamper Resistant AC Receptacle** Α
- Е USB-A & USB-C (20W)
- Double USB-A (Fast Charging Ports 18W) Μ
- H. HDMI
- 6 CAT 6
- 12 RJ 12
- Switched AC X
- 3-Way Switch (Low Voltage) Y
- V USB-C (45W High Speed Charging Port)
- USB-C (25W High Speed Charging Port) S
- Switched AC (Rocker Switch) R
- D Dimmer Switch