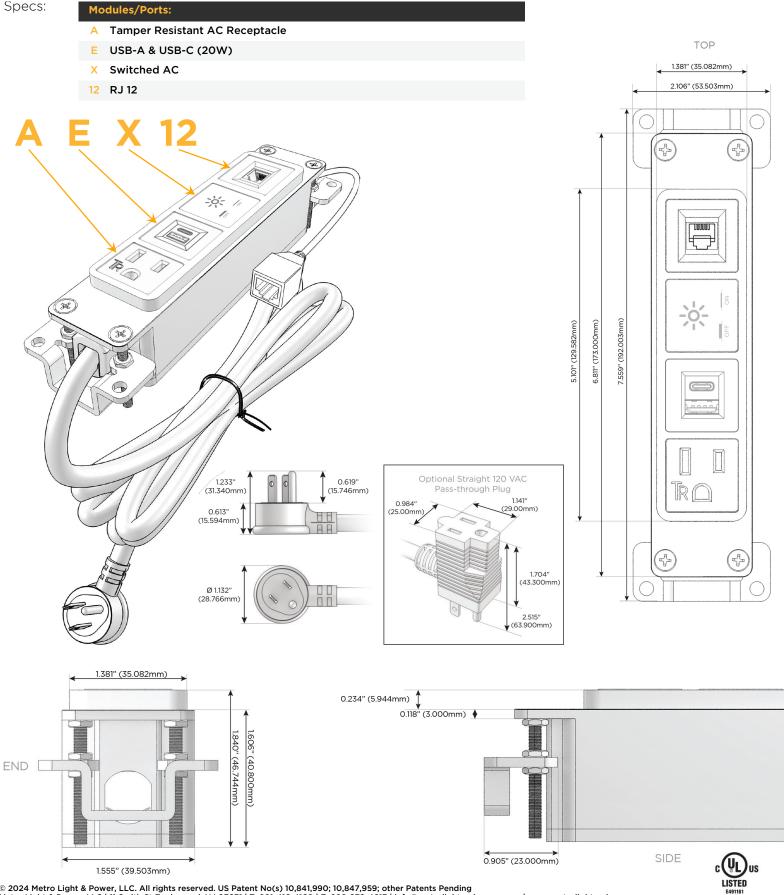

## Module/Port Options:

- **Tamper Resistant AC Receptacle** Α
- Е USB-A & USB-C (20W)
- Double USB-A (Fast Charging Ports 18W) Μ
- H. HDMI
- 6 CAT 6
- 12 RJ 12
- Switched AC X
- 3-Way Switch (Low Voltage) Y
- V USB-C (45W High Speed Charging Port)
- USB-C (25W High Speed Charging Port) S
- Switched AC (Rocker Switch) R
- D Dimmer Switch

#### Plug:

Supplied with Low Profile Flat 45° Angle 120 VAC Plug

**Optional Standard Straight 120 VAC Plug** 

Optional Straight 120 VAC Pass-through Plug

- CLEAN, COMPACT DESIGN
- STREAMLINED
- LOW PROFILE
- SIDE-EXITING CORDS
- PLUG & PLAY
- 6' AC CORD & PLUG (FLAT PLUG STANDARD)
- CUSTOMIZABLE CONFIGURATIONS AND FINISHES
- UL LISTED FOR MOUNTING IN FURNITURE
- 15A