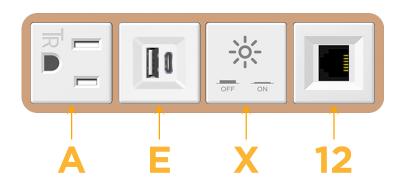

### Module/Port Options:

- A Tamper Resistant AC Receptacle
- E USB-A & USB-C (20W)
- M Double USB-A (Fast Charging Ports 18W)
- H HDMI
- 6 CAT 6
- 12 RJ 12
- X Switched AC
- Y 3-Way Switch (Low Voltage)
- V USB-C (45W High Speed Charging Port)
- S USB-C (25W High Speed Charging Port)
- R Switched AC (Rocker Switch)
- D Dimmer Switch