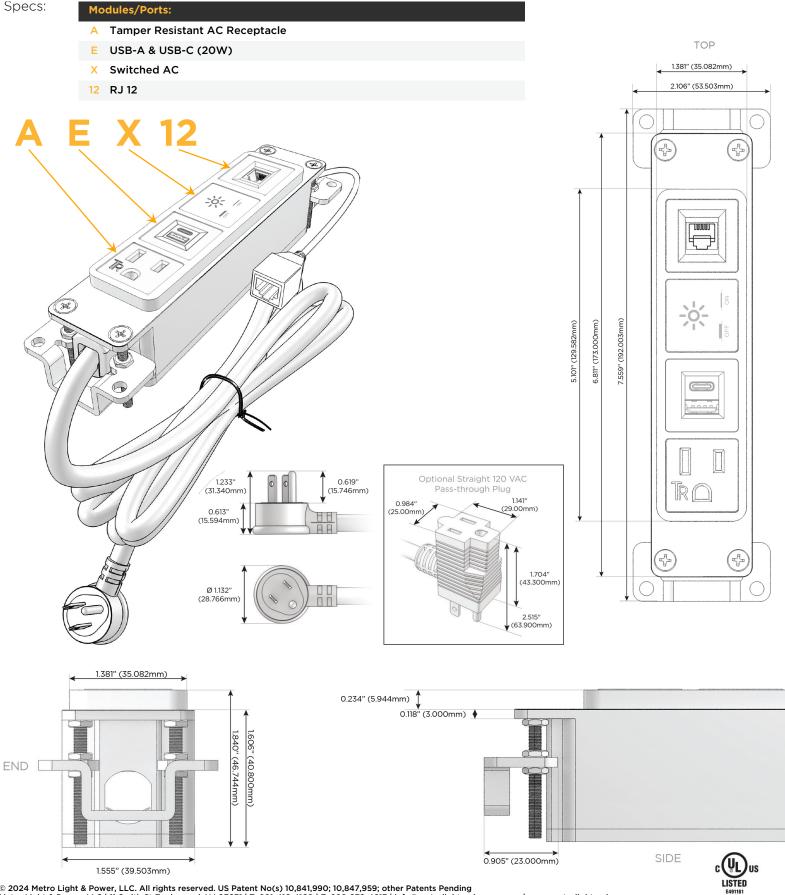

### Module/Port Options:

- A Tamper Resistant AC Receptacle
- E USB-A & USB-C (20W)
- M Double USB-A (Fast Charging Ports 18W)
- H HDMI
- 6 CAT 6
- 12 RJ 12
- X Switched AC
- Y 3-Way Switch (Low Voltage)
- V USB-C (45W High Speed Charging Port)
- S USB-C (25W High Speed Charging Port)
- R Switched AC (Rocker Switch)
- D Dimmer Switch

#### Plug:

Supplied with Low Profile Flat 45° Angle 120 VAC Plug

Optional Standard Straight 120 VAC Plug

Optional Straight 120 VAC Pass-through Plug

- CLEAN, COMPACT DESIGN
- STREAMLINED
- LOW PROFILE
- SIDE-EXITING CORDS
- PLUG & PLAY
- 6' AC CORD & PLUG (FLAT PLUG STANDARD)
- CUSTOMIZABLE CONFIGURATIONS AND FINISHES
- UL LISTED FOR MOUNTING IN FURNITURE
- 15A