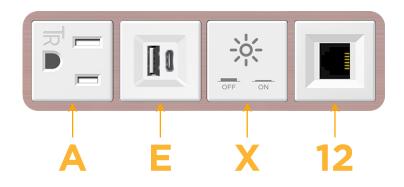

### Module/Port Options:

- A Tamper Resistant AC Receptacle
- E USB-A & USB-C (20W)
- M Double USB-A (Fast Charging Ports 18W)
- H HDMI
- 6 CAT 6
- 12 RJ 12
- X Switched AC
- Y 3-Way Switch (Low Voltage)
- V USB-C (45W High Speed Charging Port)
- S USB-C (25W High Speed Charging Port)
- R Switched AC (Rocker Switch)
- D Dimmer Switch