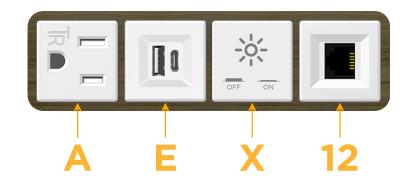

#### Module/Port Options:

- **Tamper Resistant AC Receptacle** Α
- USB-A & USB-C (20W) E
- Double USB-A (Fast Charging Ports 18W) Μ
- H. HDMI
- 6 CAT 6
- 12 RJ 12
- Switched AC X
- 3-Way Switch (Low Voltage) Y
- V USB-C (45W High Speed Charging Port)
- USB-C (25W High Speed Charging Port)
- Switched AC (Rocker Switch) R
- D Dimmer Switch