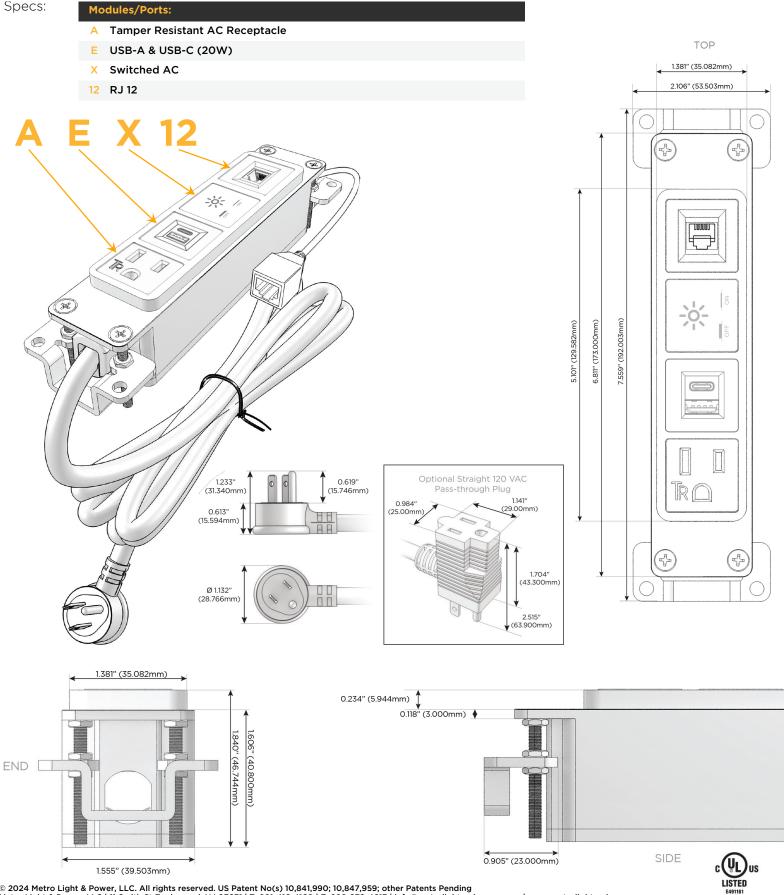

#### Module/Port Options:

- **Tamper Resistant AC Receptacle** Α
- USB-A & USB-C (20W) E
- Double USB-A (Fast Charging Ports 18W) Μ
- H. HDMI
- 6 CAT 6
- 12 RJ 12
- Switched AC X
- 3-Way Switch (Low Voltage) Y
- V USB-C (45W High Speed Charging Port)
- USB-C (25W High Speed Charging Port)
- Switched AC (Rocker Switch) R
- D Dimmer Switch

#### Plug:

Supplied with Low Profile Flat 45° Angle 120 VAC Plug

**Optional Standard Straight 120 VAC Plug** 

Optional Straight 120 VAC Pass-through Plug

- CLEAN, COMPACT DESIGN
- STREAMLINED
- LOW PROFILE
- SIDE-EXITING CORDS
- PLUG & PLAY
- 6' AC CORD & PLUG (FLAT PLUG STANDARD)
- CUSTOMIZABLE CONFIGURATIONS AND FINISHES
- UL LISTED FOR MOUNTING IN FURNITURE
- 15A