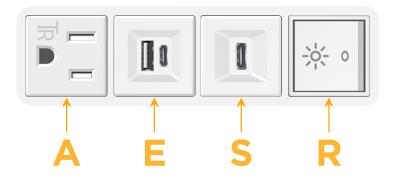

## Module/Port Options:

- A Tamper Resistant AC Receptacle
- E USB-A & USB-C (20W)
- M Double USB-A (Fast Charging Ports 18W)
- H HDMI
- 6 CAT 6
- 12 RJ 12
- X Switched AC
- Y 3-Way Switch (Low Voltage)
- V USB-C (45W High Speed Charging Port)
- S USB-C (25W High Speed Charging Port)
- R Switched AC (Rocker Switch)
- D Dimmer Switch