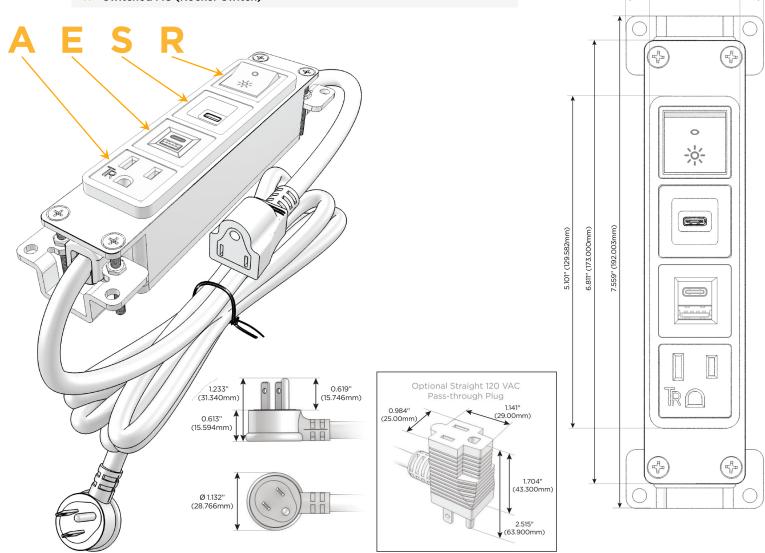

# **Module/Port Options:**

- A Tamper Resistant AC Receptacle
- E USB-A & USB-C (20W)
- M Double USB-A (Fast Charging Ports 18W)
- H HDMI
- 6 CAT 6
- 12 RJ 12
- X Switched AC
- Y 3-Way Switch (Low Voltage)
- V USB-C (45W High Speed Charging Port)
- S USB-C (25W High Speed Charging Port)
- R Switched AC (Rocker Switch)
- D Dimmer Switch

### Plug:

Supplied with Low Profile Flat 45° Angle 120 VAC Plug

Optional Standard Straight 120 VAC Plug

Optional Straight 120 VAC Pass-through Plug

- CLEAN, COMPACT DESIGN
- STREAMLINED
- LOW PROFILE
- SIDE-EXITING CORDS
- PLUG & PLAY
- 6' AC CORD & PLUG (FLAT PLUG STANDARD)
- CUSTOMIZABLE CONFIGURATIONS AND FINISHES
- UL LISTED FOR MOUNTING IN FURNITURE
- 15A

Madulas /Dawter

Specs: Modules/Ports:

- A Tamper Resistant AC Receptacle
- E USB-A & USB-C (20W)
- S USB-C (25W High Speed Charging Port)
- R Switched AC (Rocker Switch)