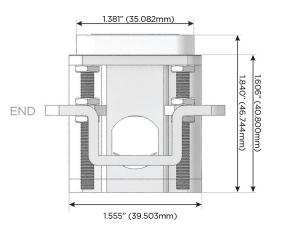

# Distributed by

Mormax Company, Inc.
8 Westchester Plaza

Elmsford, NY 10523

914-699-0101

sales@mormax.com
mormax.com

TOP

1.381" (35.082mm)

2.106" (53.503mm)