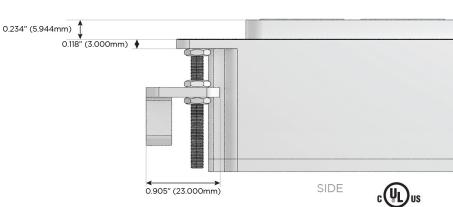

# Distributed by

Mormax Company, Inc.
8 Westchester Plaza

Elmsford, NY 10523

914-699-0101

sales@mormax.com
mormax.com

TOP

1.381" (35.082mm)

2.106" (53.503mm)