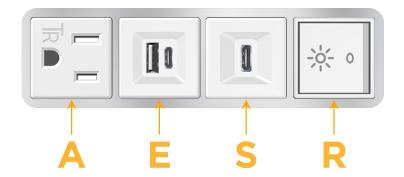

# **Module/Port Options:**

- A Tamper Resistant AC Receptacle
- E USB-A & USB-C (20W)
- M Double USB-A (Fast Charging Ports 18W)
- H HDMI
- 6 CAT 6
- 12 RJ 12
- X Switched AC
- Y 3-Way Switch (Low Voltage)
- V USB-C (45W High Speed Charging Port)
- S USB-C (25W High Speed Charging Port)
- R Switched AC (Rocker Switch)
- D Dimmer Switch

Madulas /Dawter

Specs: Modules/Ports:

- A Tamper Resistant AC Receptacle
- E USB-A & USB-C (20W)
- S USB-C (25W High Speed Charging Port)
- R Switched AC (Rocker Switch)