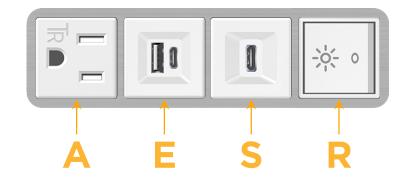

# Module/Port Options:

- **Tamper Resistant AC Receptacle** Α
- Е USB-A & USB-C (20W)
- Double USB-A (Fast Charging Ports 18W) Μ
- H. HDMI
- 6 CAT 6
- 12 RJ 12
- Switched AC X
- 3-Way Switch (Low Voltage) Y
- V USB-C (45W High Speed Charging Port)
- USB-C (25W High Speed Charging Port) S
- Switched AC (Rocker Switch) R
- D Dimmer Switch