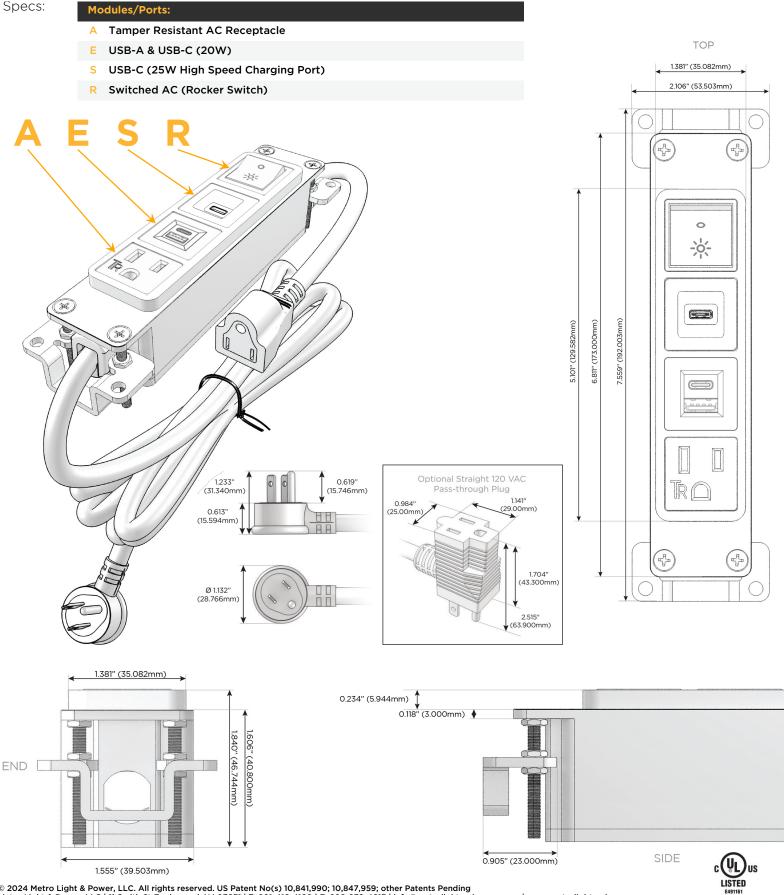

# Module/Port Options:

- **Tamper Resistant AC Receptacle** Α
- Е USB-A & USB-C (20W)
- Double USB-A (Fast Charging Ports 18W) Μ
- H. HDMI
- 6 CAT 6
- 12 RJ 12
- Switched AC X
- 3-Way Switch (Low Voltage) Y
- V USB-C (45W High Speed Charging Port)
- USB-C (25W High Speed Charging Port) S
- Switched AC (Rocker Switch) R
- D Dimmer Switch

## Plug:

Supplied with Low Profile Flat 45° Angle 120 VAC Plug

**Optional Standard Straight 120 VAC Plug** 

Optional Straight 120 VAC Pass-through Plug

- CLEAN, COMPACT DESIGN
- STREAMLINED
- LOW PROFILE
- SIDE-EXITING CORDS
- PLUG & PLAY
- 6' AC CORD & PLUG (FLAT PLUG STANDARD)
- CUSTOMIZABLE CONFIGURATIONS AND FINISHES
- UL LISTED FOR MOUNTING IN FURNITURE
- 15A