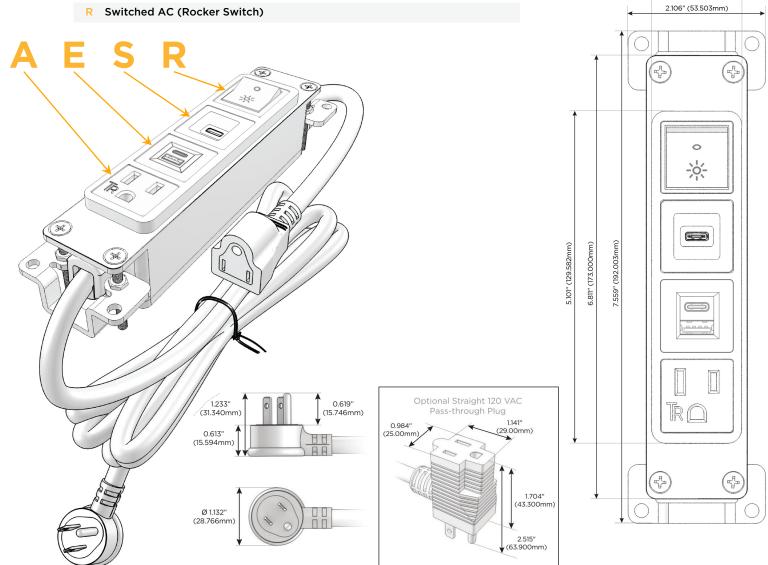

## **Module/Port Options:**

- A Tamper Resistant AC Receptacle
- E USB-A & USB-C (20W)
- M Double USB-A (Fast Charging Ports 18W)
- H HDMI
- 6 CAT 6
- 12 RJ 12
- X Switched AC
- Y 3-Way Switch (Low Voltage)
- V USB-C (45W High Speed Charging Port)
- S USB-C (25W High Speed Charging Port)
- R Switched AC (Rocker Switch)
- D Dimmer Switch

#### Plug:

Supplied with Low Profile Flat 45° Angle 120 VAC Plug

Optional Standard Straight 120 VAC Plug

Optional Straight 120 VAC Pass-through Plug

- CLEAN, COMPACT DESIGN
- STREAMLINED
- LOW PROFILE
- SIDE-EXITING CORDS
- PLUG & PLAY
- 6' AC CORD & PLUG (FLAT PLUG STANDARD)
- CUSTOMIZABLE CONFIGURATIONS AND FINISHES
- UL LISTED FOR MOUNTING IN FURNITURE
- 15A

- **Tamper Resistant AC Receptacle**
- USB-A & USB-C (20W)
- USB-C (25W High Speed Charging Port)
- Switched AC (Rocker Switch)