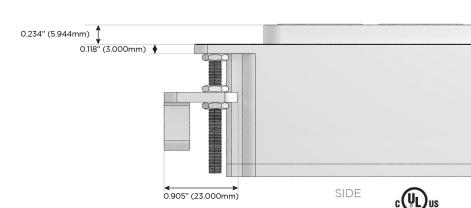

Switched AC (Rocker Switch)
- D Dimmer Switch

#### Plug:

Supplied with Low Profile Flat 45° Angle 120 VAC Plug

Optional Standard Straight 120 VAC Plug

Optional Straight 120 VAC Pass-through Plug

- CLEAN, COMPACT DESIGN
- STREAMLINED
- LOW PROFILE
- SIDE-EXITING CORDS
- PLUG & PLAY
- 6' AC CORD & PLUG (FLAT PLUG STANDARD)
- CUSTOMIZABLE CONFIGURATIONS AND FINISHES
- UL LISTED FOR MOUNTING IN FURNITURE
- 15A





#### AC POWER & DATA CONNECTIVITY SOLUTION

M-POWER-4TW-AESR-SS4AB

Specs:

# Distributed by



Mormax Company, Inc. 8 Westchester Plaza

Elmsford, NY 10523

914-699-0101

sales@mormax.com mormax.com

TOP

1.381" (35.082mm)

**Modules/Ports:** 

- **Tamper Resistant AC Receptacle**
- USB-A & USB-C (20W)
- USB-C (25W High Speed Charging Port)
- Switched AC (Rocker Switch)