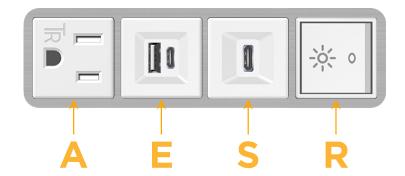

## **Module/Port Options:**

- A Tamper Resistant AC Receptacle
- E USB-A & USB-C (20W)
- M Double USB-A (Fast Charging Ports 18W)
- H HDMI
- 6 CAT 6
- 12 RJ 12
- X Switched AC
- Y 3-Way Switch (Low Voltage)
- V USB-C (45W High Speed Charging Port)
- S USB-C (25W High Speed Charging Port)
- R Switched AC (Rocker Switch)
- D Dimmer Switch

- **Tamper Resistant AC Receptacle**
- USB-A & USB-C (20W)
- USB-C (25W High Speed Charging Port)
- Switched AC (Rocker Switch)