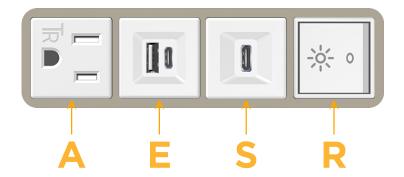

### **Module/Port Options:**

- A Tamper Resistant AC Receptacle
- E USB-A & USB-C (20W)
- M Double USB-A (Fast Charging Ports 18W)
- H HDMI
- 6 CAT 6
- 12 RJ 12
- X Switched AC
- Y 3-Way Switch (Low Voltage)
- V USB-C (45W High Speed Charging Port)
- S USB-C (25W High Speed Charging Port)
- R Switched AC (Rocker Switch)
- D Dimmer Switch

# **Modules/Ports:**

- **Tamper Resistant AC Receptacle**
- USB-A & USB-C (20W)
- USB-C (25W High Speed Charging Port)
- Switched AC (Rocker Switch)