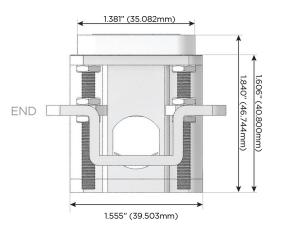

## Distributed by

Mormax Company, Inc. 8 Westchester Plaza

Elmsford, NY 10523

914-699-0101

sales@mormax.com mormax.com

TOP

1.381" (35.082mm)