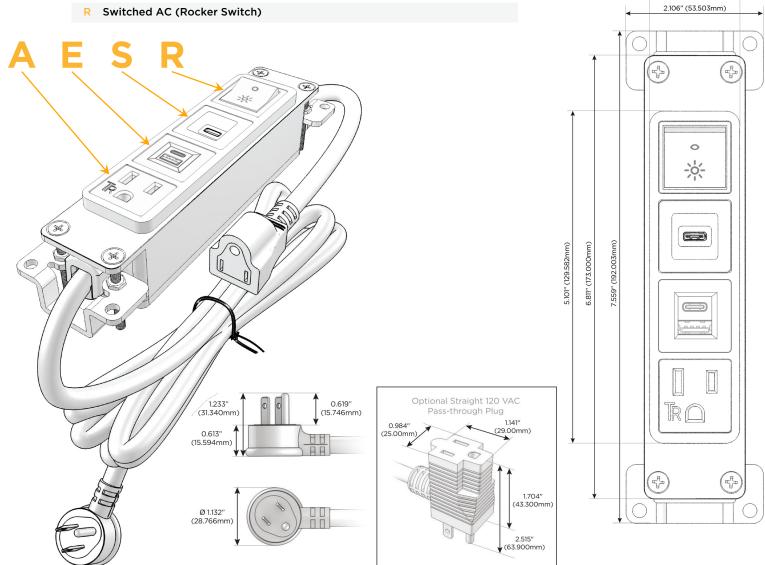

### **Module/Port Options:**

- A Tamper Resistant AC Receptacle
- E USB-A & USB-C (20W)
- M Double USB-A (Fast Charging Ports 18W)
- H HDMI
- 6 CAT 6
- 12 RJ 12
- X Switched AC
- Y 3-Way Switch (Low Voltage)
- V USB-C (45W High Speed Charging Port)
- S USB-C (25W High Speed Charging Port)
- R Switched AC (Rocker Switch)
- D Dimmer Switch

#### Plug:

Supplied with Low Profile Flat 45° Angle 120 VAC Plug

Optional Standard Straight 120 VAC Plug

Optional Straight 120 VAC Pass-through Plug

- CLEAN, COMPACT DESIGN
- STREAMLINED
- LOW PROFILE
- SIDE-EXITING CORDS
- PLUG & PLAY
- 6' AC CORD & PLUG (FLAT PLUG STANDARD)
- CUSTOMIZABLE CONFIGURATIONS AND FINISHES
- UL LISTED FOR MOUNTING IN FURNITURE
- 15A

#### AC POWER & DATA CONNECTIVITY SOLUTION

M-POWER-4TW-AESR-SAB

Specs:

# **Modules/Ports:**

- **Tamper Resistant AC Receptacle**
- USB-A & USB-C (20W)
- USB-C (25W High Speed Charging Port)
- Switched AC (Rocker Switch)