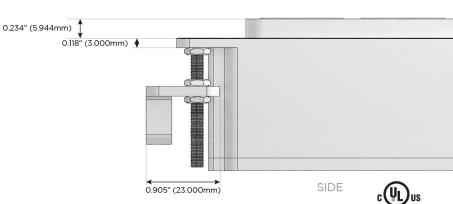

Switched AC (Rocker Switch)
- D Dimmer Switch

#### Plug:

Supplied with Low Profile Flat 45° Angle 120 VAC Plug

Optional Standard Straight 120 VAC Plug

Optional Straight 120 VAC Pass-through Plug

- CLEAN, COMPACT DESIGN
- STREAMLINED
- LOW PROFILE
- SIDE-EXITING CORDS
- PLUG & PLAY
- 6' AC CORD & PLUG (FLAT PLUG STANDARD)
- CUSTOMIZABLE CONFIGURATIONS AND FINISHES
- UL LISTED FOR MOUNTING IN FURNITURE
- 15A





#### AC POWER & DATA CONNECTIVITY SOLUTION

M-POWER-4TW-AESR-SAB

Specs:

## Distributed by



Mormax Company, Inc. 8 Westchester Plaza

Elmsford, NY 10523

914-699-0101

sales@mormax.com mormax.com

TOP

1.381" (35.082mm)

# **Modules/Ports:**

- **Tamper Resistant AC Receptacle**
- USB-A & USB-C (20W)
- USB-C (25W High Speed Charging Port)
- Switched AC (Rocker Switch)