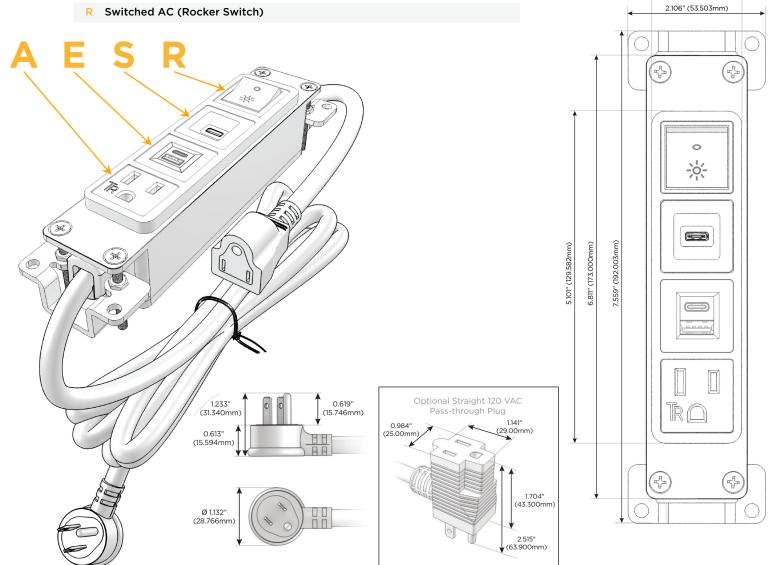

## **Module/Port Options:**

- A Tamper Resistant AC Receptacle
- E USB-A & USB-C (20W)
- M Double USB-A (Fast Charging Ports 18W)
- H HDMI
- 6 CAT 6
- 12 RJ 12
- X Switched AC
- Y 3-Way Switch (Low Voltage)
- V USB-C (45W High Speed Charging Port)
- S USB-C (25W High Speed Charging Port)
- R Switched AC (Rocker Switch)
- D Dimmer Switch

#### Plug:

Supplied with Low Profile Flat 45° Angle 120 VAC Plug

Optional Standard Straight 120 VAC Plug

Optional Straight 120 VAC Pass-through Plug

- · CLEAN, COMPACT DESIGN
- STREAMLINED
- LOW PROFILE
- SIDE-EXITING CORDS
- PLUG & PLAY
- 6' AC CORD & PLUG (FLAT PLUG STANDARD)
- CUSTOMIZABLE CONFIGURATIONS AND FINISHES
- UL LISTED FOR MOUNTING IN FURNITURE
- 15A

TOP

1.381" (35.082mm)

**Modules/Ports:** 

**Tamper Resistant AC Receptacle** 

USB-A & USB-C (20W)

USB-C (25W High Speed Charging Port)

Switched AC (Rocker Switch)