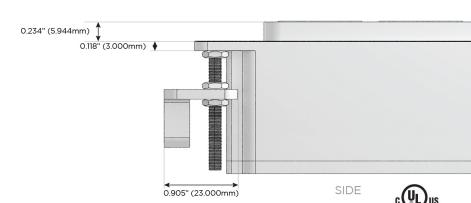

TOP

1.381" (35.082mm)

**Modules/Ports:** 

**Tamper Resistant AC Receptacle** 

USB-A & USB-C (20W)

USB-C (25W High Speed Charging Port)

Switched AC (Rocker Switch)