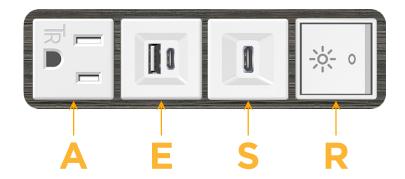

## **Module/Port Options:**

- A Tamper Resistant AC Receptacle
- E USB-A & USB-C (20W)
- M Double USB-A (Fast Charging Ports 18W)
- H HDMI
- 6 CAT 6
- 12 RJ 12
- X Switched AC
- Y 3-Way Switch (Low Voltage)
- V USB-C (45W High Speed Charging Port)
- S USB-C (25W High Speed Charging Port)
- R Switched AC (Rocker Switch)
- D Dimmer Switch

TOP

1.381" (35.082mm)

**Modules/Ports:** 

**Tamper Resistant AC Receptacle** 

USB-A & USB-C (20W)

USB-C (25W High Speed Charging Port)

Switched AC (Rocker Switch)