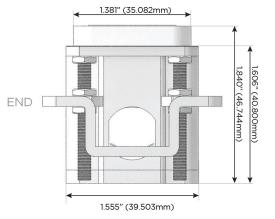

TOP

1.381" (35.082mm)

**Modules/Ports:** 

**Tamper Resistant AC Receptacle** 

USB-A & USB-C (20W)

USB-C (25W High Speed Charging Port)

Switched AC (Rocker Switch)